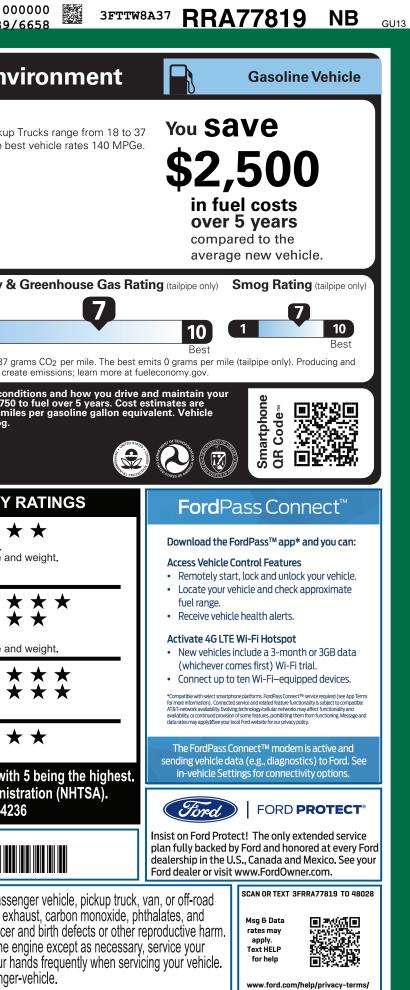

|                                                                       | To minimize exposure, av<br>vehicle in a well-ventilater<br>For more information go t                                                                                                                                                                                                                      | oid breathing exhai                                                                                                                                                                           | ust, do not idle the e                                                                         |