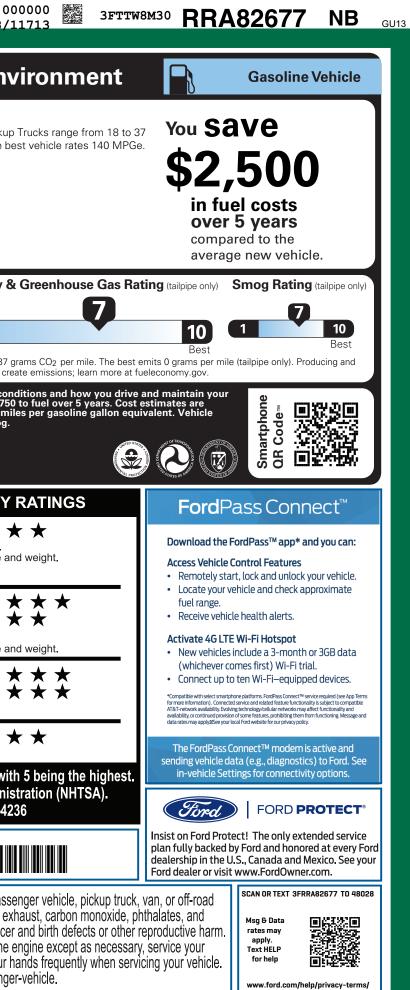

| HRM-012580 <sub>CA</sub> | 9-NORMAL,NB,012580,RD161 <b>18</b>                                                                                                        | 658                                                                                                                                    | CERT CERT CERT TRD RAMP BUMP (                                                                                                                                                                                                                                                                                                                                                                                                                                                                                                   |                                                                                                                                                                                                                                                                                                                                                                                                                                                                                                                                                                    |
|--------------------------|-------------------------------------------------------------------------------------------------------------------------------------------|----------------------------------------------------------------------------------------------------------------------------------------|----------------------------------------------------------------------------------------------------------------------------------------------------------------------------------------------------------------------------------------------------------------------------------------------------------------------------------------------------------------------------------------------------------------------------------------------------------------------------------------------------------------------------------|--------------------------------------------------------------------------------------------------------------------------------------------------------------------------------------------------------------------------------------------------------------------------------------------------------------------------------------------------------------------------------------------------------------------------------------------------------------------------------------------------------------------------------------------------------------------|
| VEHIC                    | CLE DESCRIPTION<br>MAVERICK<br>2024 LARIAT FWD<br>121" WHEELBASE<br>2.5L HYBRID ENGINE<br>AUTO CV TRANSMISSION                            | EXTERIOR<br>SHADOW BLA<br>INTERIOR<br>BLACK ONYX                                                                                       | CERTICERTICERTI TRD RAMP BUMP (<br>RR A82677<br>CK<br>TRIM<br>SAFETY/SECURITY<br>ADAPTIVE CRUISE CONTROL<br>AIRBAGS - SAFETY CANOPY®<br>BELT-MINDER CHIME<br>BLIS W/ CTA<br>BLIS W/ CTA<br>ANNE KEEPING SYSTEM<br>ANNE ANNE AND | Financial Structure Financial Structure   Fuel Economy Fuel Economy   Fuel Economy MPG   Structure Small Pickup   Structure Small Pickup   Structure Ag   Structure Ag </td |
|                          |                                                                                                                                           | TOTAL                                                                                                                                  | MSRP \$38,545.00                                                                                                                                                                                                                                                                                                                                                                                                                                                                                                                 | Frontal<br>CrashDriver<br>PassengerBased on the risk of injury in a frontal impact.<br>Should ONLY be compared to other vehicles of similar size arSide<br>CrashFront seat<br>Rear seatBased on the risk of injury in a side impact.Based on the risk of injury in a side impact.Rollover<br>Based on the risk of rollover in a single-vehicle crash.Star ratings range from 1 to 5 stars (*****), with<br>Source: National Highway Traffic Safety Adminis<br>www.safercar.gov or 1-888-327-42SFTTW8M30RRA82677                                                    |
|                          | RH27                                                                                                                                      |                                                                                                                                        | Whether you decide to lease or finance your vehicle, you'll find the choices that are right                                                                                                                                                                                                                                                                                                                                                                                                                                      |                                                                                                                                                                                                                                                                                                                                                                                                                                                                                                                                                                    |
|                          | This label is affixed pursuant to<br>Information Disclosure Act. Ga<br>State and Local taxes are not in<br>options or accessories are not | T1-M386 O/T 1<br>the Federal Automobile<br>soline, License, and Title Fees,<br>icluded. Dealer installed<br>Ford Credit<br>Ford Credit | Venicle, you it find the choices that are right for you. See your dealer for details or visit www.ford.com/finance.   SPECIAL ORDER   RB 2X 425 012580 04 16 24                                                                                                                                                                                                                                                                                                                                                                  | WARNING: Operating, servicing and maintaining a passe<br>vehicle can expose you to chemicals including engine ex-<br>lead, which are known to the State of California to cause cancer<br>To minimize exposure, avoid breathing exhaust, do not idle the e<br>vehicle in a well-ventilated area and wear gloves or wash your h<br>For more information go to www.P65Warnings.ca.gov/passenge                                                                                                                                                                        |