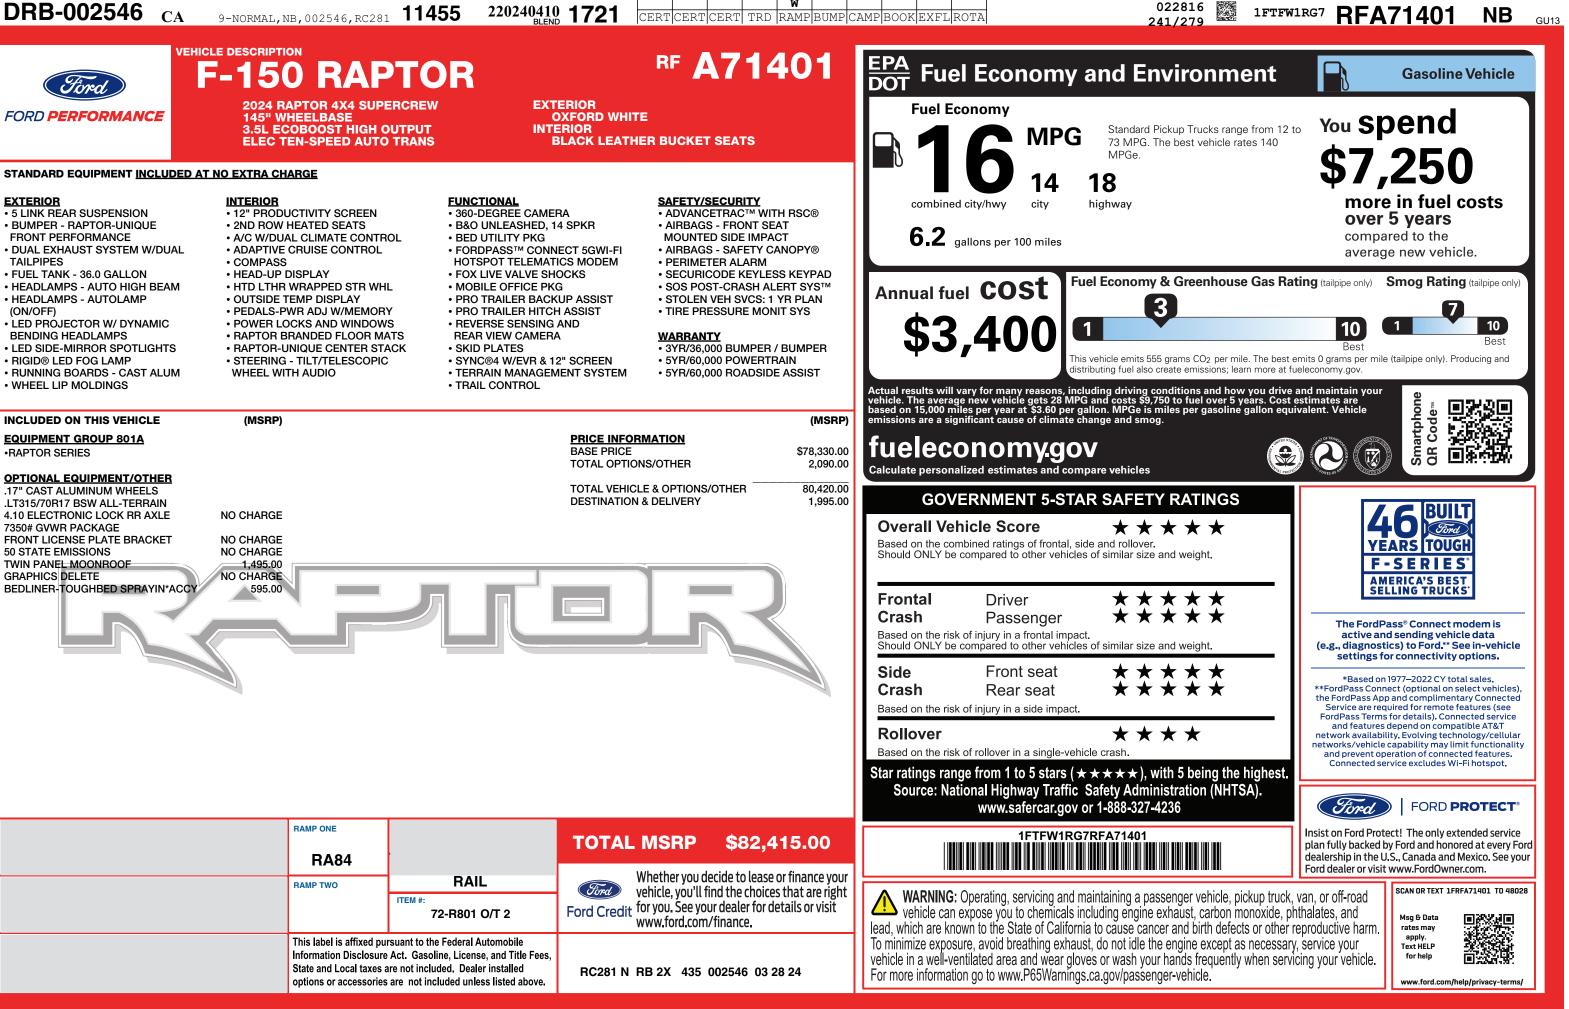

FORD PERFORMANCE

• 5 LINK REAR SUSPENSION

FUEL TANK - 36.0 GALLON

HEADLAMPS - AUTOLAMP

BENDING HEADLAMPS

RIGID® LED FOG LAMP

WHEEL LIP MOLDINGS

INCLUDED ON THIS VEHICLE

**OPTIONAL EQUIPMENT/OTHER** 

.17" CAST ALUMINUM WHEELS

.LT315/70R17 BSW ALL-TERRAIN 4.10 ELECTRONIC LOCK RR AXLE

FRONT LICENSE PLATE BRACKET

**BEDLINER-TOUGHBED SPRAYIN\*ACCY** 

**EQUIPMENT GROUP 801A** 

•RAPTOR SERIES

7350# GVWR PACKAGE

TWIN PANEL MOONROOF

**50 STATE EMISSIONS** 

GRAPHICS DELETE

FRONT PERFORMANCE

BUMPER - RAPTOR-UNIQUE

DUAL EXHAUST SYSTEM W/DUAL

HEADLAMPS - AUTO HIGH BEAM

LED PRÓJECTOR W/ DYNAMIC

LED SIDE-MIRROR SPOTLIGHTS

RUNNING BOARDS - CAST ALUM

EXTERIOR

TAILPIPES

(ON/OFF)