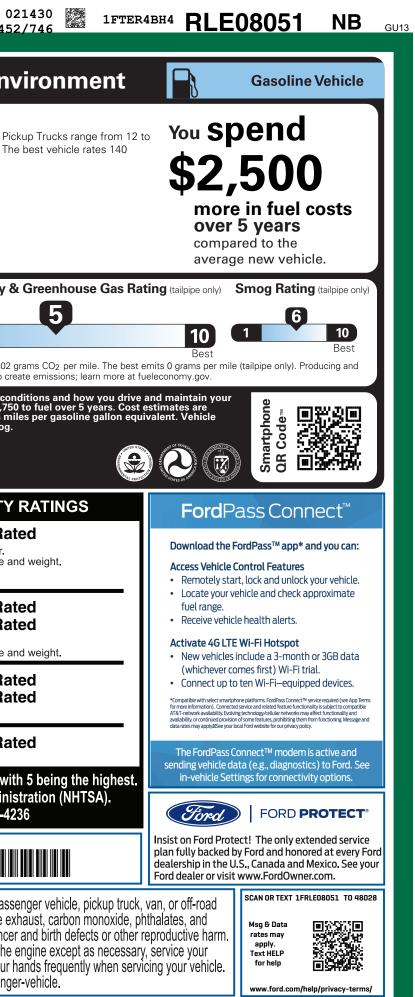

| MIC-000581 <sub>TX</sub>                                                                                                                                                                                                                                                                                                                        | 9-NORMAL, NB, 200581, RA222 <b>11</b>                                                                                                                                                                                                                                                                                             | 364 320240129                                                                                                                                                                                                 | 5367 ULC CERT CERT CERT                                                                                                                                                                                                                                                                                                                                                                                                                                                                                                                                                                                                                                                                                                                                                                                                                                                                                                                                                                                                                                                                                                                                                                                                                                                                                                                                                                                                                                                                                                                                                                                                                                                                                                                                                                                                                                                                                                                                                                                                                                                                                                                                                                                                                                                                                                                                                                                                                                                                                                                                                                                                                                                                                                                                                                                                                 | U W TX                                                                                                                | CAMP BOOK EXFL ROTA                                                                                                                                                                                                                                                                                                                                                                                                                                                                                                                                                                                                                                                                                     | 02<br>452                                                                                                                                                                                                                                                                                                                                                                                                                                                                                              |
|-------------------------------------------------------------------------------------------------------------------------------------------------------------------------------------------------------------------------------------------------------------------------------------------------------------------------------------------------|-----------------------------------------------------------------------------------------------------------------------------------------------------------------------------------------------------------------------------------------------------------------------------------------------------------------------------------|---------------------------------------------------------------------------------------------------------------------------------------------------------------------------------------------------------------|-----------------------------------------------------------------------------------------------------------------------------------------------------------------------------------------------------------------------------------------------------------------------------------------------------------------------------------------------------------------------------------------------------------------------------------------------------------------------------------------------------------------------------------------------------------------------------------------------------------------------------------------------------------------------------------------------------------------------------------------------------------------------------------------------------------------------------------------------------------------------------------------------------------------------------------------------------------------------------------------------------------------------------------------------------------------------------------------------------------------------------------------------------------------------------------------------------------------------------------------------------------------------------------------------------------------------------------------------------------------------------------------------------------------------------------------------------------------------------------------------------------------------------------------------------------------------------------------------------------------------------------------------------------------------------------------------------------------------------------------------------------------------------------------------------------------------------------------------------------------------------------------------------------------------------------------------------------------------------------------------------------------------------------------------------------------------------------------------------------------------------------------------------------------------------------------------------------------------------------------------------------------------------------------------------------------------------------------------------------------------------------------------------------------------------------------------------------------------------------------------------------------------------------------------------------------------------------------------------------------------------------------------------------------------------------------------------------------------------------------------------------------------------------------------------------------------------------------|-----------------------------------------------------------------------------------------------------------------------|---------------------------------------------------------------------------------------------------------------------------------------------------------------------------------------------------------------------------------------------------------------------------------------------------------------------------------------------------------------------------------------------------------------------------------------------------------------------------------------------------------------------------------------------------------------------------------------------------------------------------------------------------------------------------------------------------------|--------------------------------------------------------------------------------------------------------------------------------------------------------------------------------------------------------------------------------------------------------------------------------------------------------------------------------------------------------------------------------------------------------------------------------------------------------------------------------------------------------|
| ford.com                                                                                                                                                                                                                                                                                                                                        | CLE DESCRIPTION<br><b>RANGER</b><br>2024 SUPERCREW 4X2 XL<br>128" WHEELBASE<br>2.3L ECOBOOST ENGINE<br>10-SPEED AUTO TRANSMISSI                                                                                                                                                                                                   | INTER                                                                                                                                                                                                         | RIOR<br>(FORD WHITE                                                                                                                                                                                                                                                                                                                                                                                                                                                                                                                                                                                                                                                                                                                                                                                                                                                                                                                                                                                                                                                                                                                                                                                                                                                                                                                                                                                                                                                                                                                                                                                                                                                                                                                                                                                                                                                                                                                                                                                                                                                                                                                                                                                                                                                                                                                                                                                                                                                                                                                                                                                                                                                                                                                                                                                                                     | )8051<br><sup>\TS</sup>                                                                                               | EPA<br>DOT Fuel Eco<br>Fuel Economy                                                                                                                                                                                                                                                                                                                                                                                                                                                                                                                                                                                                                                                                     | MPG Standard Pick<br>MPG. The<br>MPGe.                                                                                                                                                                                                                                                                                                                                                                                                                                                                 |
| STANDARD EQUIPMENT INCLUDED A<br>EXTERIOR<br>• DAYTIME RUNNING LIGHTS<br>• EASY FUEL® CAPLESS FILLER<br>• FENDER BADGE<br>• FULL SIZE SPARE TIRE/WHEEL<br>• FULLY BOXED STEEL FRAME<br>• GRILLE - BLACK<br>• HEADLAMPS - AUTO ON/OFF<br>• PICKUP BOX TIE DOWN HOOKS<br>• REMOTE TAILGATE LOCK<br>• WHEEL LIP MOLDINGS<br>• WIPERS- INTERMITTENT | IT NO EXTRA CHARGE<br>INTERIOR<br>• 1-TOUCH UP/DOWN DRIVER WIN<br>• 10° CENTER TOUCHSCREEN<br>• 2ND ROW FOLD BENCH<br>• CRUISE CONTROL<br>• DIGITAL INSTRUMENT CLUSTER<br>• DUAL SUNVISORS<br>• LOCKING GLOVE BOX<br>• POWER LOCKS AND WINDOWS<br>• POWERPOINTS-12V, USB A & C<br>• SEATS - MANUAL<br>• TILT/TELESCOPE STR COLUMN | FUNCTIONAL<br>• AUDIO - 6 SPEAKERS<br>• BRAKES - ANTI-LOCK<br>• ELECTRIC PARKING E<br>• INDEPENDENT FRONT<br>• PRE-COLLISION ASSI<br>• REAR VIEW CAMERA<br>• REMOTE KEYLESS EN<br>• SELECTSHIFT®<br>• SYNC®4A | SYSTEM<br>BRAKE<br>T SUSPEN<br>ST W/AEB<br>ST W/AEB | AFETY CANOPY®<br>IR CHIME<br>OUNT STOP LAMP<br>D SAFETY SYSTEM<br>II-THEFT SYSTEM<br>JRE MONIT SYS<br>BUMPER / BUMPER | combined city/hwy<br>4.5 gallons per<br>Annual fuel CC<br>\$2,4                                                                                                                                                                                                                                                                                                                                                                                                                                                                                                                                                                                                                                         | 50<br>Fuel Economy &<br>1<br>This vehicle emits 402 g<br>distributing fuel also cre                                                                                                                                                                                                                                                                                                                                                                                                                    |
| INCLUDED ON THIS VEHICLE<br>EQUIPMENT GROUP 100A<br>•XL SERIES<br>OPTIONAL EQUIPMENT/OTHER<br>255/70 R17 A/T TIRE<br>STX APPEARANCE PACKAGE<br>.FOG LAMPS<br>.17" SILVER PAINTED ALUM WHL<br>FRONT LICENSE PLATE BRACKET                                                                                                                        | (MSRP)<br>NO CHARGE                                                                                                                                                                                                                                                                                                               |                                                                                                                                                                                                               | PRICE INFORMATION<br>BASE PRICE<br>TOTAL OPTIONS/OTHER<br>TOTAL VEHICLE & OPTIONS/OTH<br>DESTINATION & DELIVERY                                                                                                                                                                                                                                                                                                                                                                                                                                                                                                                                                                                                                                                                                                                                                                                                                                                                                                                                                                                                                                                                                                                                                                                                                                                                                                                                                                                                                                                                                                                                                                                                                                                                                                                                                                                                                                                                                                                                                                                                                                                                                                                                                                                                                                                                                                                                                                                                                                                                                                                                                                                                                                                                                                                         | (MSRP)<br>\$32,670.00<br>HER 32,670.00<br>1,595.00                                                                    | <b>fuelecono</b> Calculate personalized estim <b>GOVERNMI Overall Vehicle S</b> Based on the combined rati         Should ONLY be compared <b>Frontal</b> Drive         Crash       Pase         Based on the risk of injury in         Should ONLY be compared         Side       From         Crash       Real         Based on the risk of injury in         Side       From         Crash       Real         Based on the risk of injury in         Side       From         Crash       Real         Based on the risk of injury in         Based on the risk of injury in         Rollover         Based on the risk of rollover         Star ratings range from from         Source: National Hig | Mates and compare vehicles         ENT 5-STAR SAFETY         core       Not Rat         ngs of frontal, side and rollover.         to other vehicles of similar size and         ver       Not Rat         ssenger       Not Rat         n a frontal impact.       Not Rat         to other vehicles of similar size and       Not Rat         ont seat       Not Rat         ar seat       Not Rat         n a side impact.       Not Rat         Not Rat       Not Rat         Not Rat       Not Rat |
|                                                                                                                                                                                                                                                                                                                                                 | RAMP ONE RPTB RAMP TWO ITEM #                                                                                                                                                                                                                                                                                                     | RAIL<br>52-M26R O/T 1                                                                                                                                                                                         | Whether you decide                                                                                                                                                                                                                                                                                                                                                                                                                                                                                                                                                                                                                                                                                                                                                                                                                                                                                                                                                                                                                                                                                                                                                                                                                                                                                                                                                                                                                                                                                                                                                                                                                                                                                                                                                                                                                                                                                                                                                                                                                                                                                                                                                                                                                                                                                                                                                                                                                                                                                                                                                                                                                                                                                                                                                                                                                      | <b>34,265.00</b><br>to lease or finance your<br>he choices that are right<br>aler for details or visit<br>ance.       | vehicle can expose you                                                                                                                                                                                                                                                                                                                                                                                                                                                                                                                                                                                                                                                                                  | 1FTER4BH4RLE08051                                                                                                                                                                                                                                                                                                                                                                                                                                                                                      |
|                                                                                                                                                                                                                                                                                                                                                 | This label is affixed pursuant to<br>Information Disclosure Act. Ga<br>State and Local taxes are not ir<br>options or accessories are not                                                                                                                                                                                         | soline, License, and Title Fees,<br>ncluded. Dealer installed                                                                                                                                                 | SPECIAL O<br>RA222 N RB 2X 425 000                                                                                                                                                                                                                                                                                                                                                                                                                                                                                                                                                                                                                                                                                                                                                                                                                                                                                                                                                                                                                                                                                                                                                                                                                                                                                                                                                                                                                                                                                                                                                                                                                                                                                                                                                                                                                                                                                                                                                                                                                                                                                                                                                                                                                                                                                                                                                                                                                                                                                                                                                                                                                                                                                                                                                                                                      | RDER                                                                                                                  | To minimize exposure, avoid l<br>vehicle in a well-ventilated are                                                                                                                                                                                                                                                                                                                                                                                                                                                                                                                                                                                                                                       | State of California to cause cancer<br>breathing exhaust, do not idle the e<br>ea and wear gloves or wash your h<br>ww.P65Warnings.ca.gov/passenge                                                                                                                                                                                                                                                                                                                                                     |