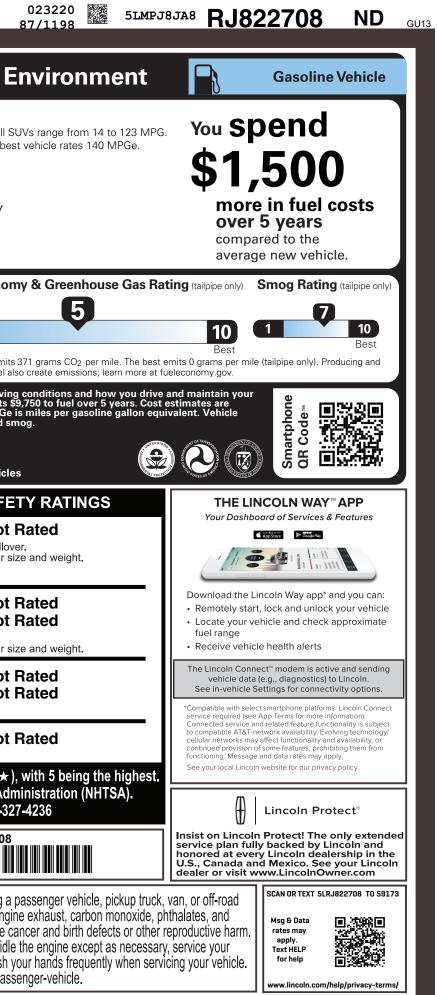

| To minimize exposure, avoid breath vehicle in a well-ventilated area and For more information go to www.P6                                                                                                                                                                                                                                                                                                                                                                                                                                      | d wear gloves or wash your<br>5Warnings.ca.gov/passeng                                                                                                                                           |