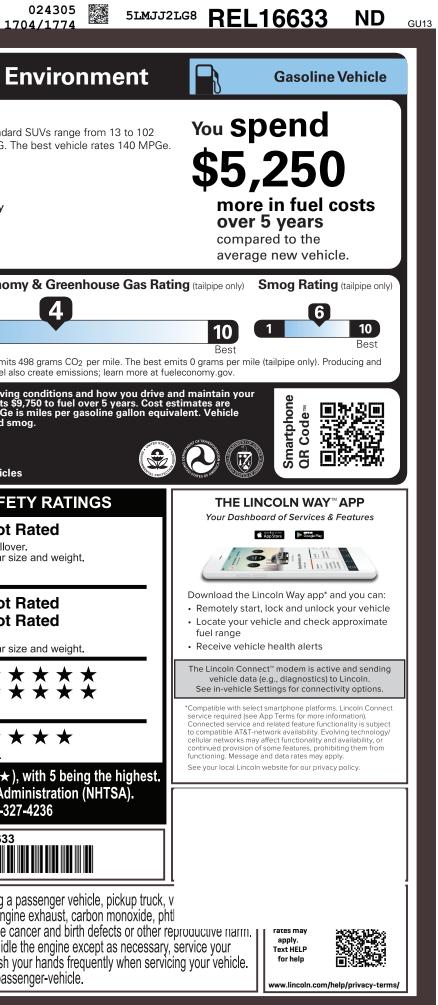

|                                                                                                                                                                                                                                                                                                                                     | HICLE DESCRIPTION                                                                                                                                                                                                                                                                                                                                 |                                                                                                                                                                   |                                                                                                                                                                                                                                                                                   | 6633                                                                                                                                                            |                                                                                                                                                                                                                                                                                                                                                                                                                                                                                                                                                                                                                                                                                                                                                                                                                                                                                                                                                                                                                                                                                                                                                                                                                                                                                                                                                                                                                                                                                                                                                                                                                                                                                                                                                                                                                                                                                                                                                                                                                                                                                                                               | Economy                                                                                        | and E                                            |
|-------------------------------------------------------------------------------------------------------------------------------------------------------------------------------------------------------------------------------------------------------------------------------------------------------------------------------------|---------------------------------------------------------------------------------------------------------------------------------------------------------------------------------------------------------------------------------------------------------------------------------------------------------------------------------------------------|-------------------------------------------------------------------------------------------------------------------------------------------------------------------|-----------------------------------------------------------------------------------------------------------------------------------------------------------------------------------------------------------------------------------------------------------------------------------|-----------------------------------------------------------------------------------------------------------------------------------------------------------------|-------------------------------------------------------------------------------------------------------------------------------------------------------------------------------------------------------------------------------------------------------------------------------------------------------------------------------------------------------------------------------------------------------------------------------------------------------------------------------------------------------------------------------------------------------------------------------------------------------------------------------------------------------------------------------------------------------------------------------------------------------------------------------------------------------------------------------------------------------------------------------------------------------------------------------------------------------------------------------------------------------------------------------------------------------------------------------------------------------------------------------------------------------------------------------------------------------------------------------------------------------------------------------------------------------------------------------------------------------------------------------------------------------------------------------------------------------------------------------------------------------------------------------------------------------------------------------------------------------------------------------------------------------------------------------------------------------------------------------------------------------------------------------------------------------------------------------------------------------------------------------------------------------------------------------------------------------------------------------------------------------------------------------------------------------------------------------------------------------------------------------|------------------------------------------------------------------------------------------------|--------------------------------------------------|
| U                                                                                                                                                                                                                                                                                                                                   | 2024 NAV 4X4 RESERVE<br>NAVIGATOR 7-PASSENGEF<br>TWIN-TURBOCHARGED 3.5<br>10-SPEED AUTOMATIC O/D                                                                                                                                                                                                                                                  | R SIL<br>L V6 INTE                                                                                                                                                | EXTERIOR<br>SILVER RADIANCE MET CC<br>INTERIOR<br>LTHR SEATING SURF SANDSTONE                                                                                                                                                                                                     |                                                                                                                                                                 | Fuel Econ                                                                                                                                                                                                                                                                                                                                                                                                                                                                                                                                                                                                                                                                                                                                                                                                                                                                                                                                                                                                                                                                                                                                                                                                                                                                                                                                                                                                                                                                                                                                                                                                                                                                                                                                                                                                                                                                                                                                                                                                                                                                                                                     | MPG                                                                                            | Standar<br>MPG. T                                |
| STANDARD EQUIPMENT <u>INCLUDI</u>                                                                                                                                                                                                                                                                                                   | ED AT NO EXTRA CHARGE                                                                                                                                                                                                                                                                                                                             |                                                                                                                                                                   |                                                                                                                                                                                                                                                                                   |                                                                                                                                                                 | U                                                                                                                                                                                                                                                                                                                                                                                                                                                                                                                                                                                                                                                                                                                                                                                                                                                                                                                                                                                                                                                                                                                                                                                                                                                                                                                                                                                                                                                                                                                                                                                                                                                                                                                                                                                                                                                                                                                                                                                                                                                                                                                             | <b>D</b> 16                                                                                    | 22                                               |
| EXTERIOR<br>• GRILLE - CHROME MESH<br>• HEADLAMPS - ADAPTIVE<br>PIXEL PROJECTOR<br>• LED FOG LAMPS<br>• LED TAILLAMPS<br>• LINCOLN EMBRACE<br>• MIRRORS-AUTOFOLD/SIGNAL/<br>MEMORY/DRV AUTODIM/<br>SECURITY APPROACH LAMPS<br>• PANORAMIC VISTA ROOF W/<br>POWER SHADE<br>• POWER ILLUMINATED RUNNING<br>BOARDS<br>• POWER LIFTGATE | INTERIOR<br>• 12" LCD DIG INSTR CLUSTER<br>• AMBIENT LIGHTING<br>• HEATED STEERING WHEEL<br>• PEDALS - PWR ADJ W/MEMOR<br>• POWER TILT/TELESCOPING<br>STEERING WHEEL W/MEMORY<br>• POWERFOLD® 3RD ROW SEAT<br>ONE TOUCH FOLD-FLAT<br>• SEATS-HTD/VENTILATED<br>FRONT W/DRIVER MEMORY<br>• SEATS-HTD/VENTILATED REAI<br>• TRI-ZONE CLIMATE CONTROL | FWD/SD/RR PARKING HEAD-UP DISPLAY INTELL ACCESS W/P INTEL ADAPT CRUIS LINCOLN DRIVE MOD PHONE AS A KEY                                                            | D PREVIEW · AIRBAGS-DUAL<br>-YR INCL) · AIRBAGS-SIDE<br>IPPORT · CANOPY SIDE A<br>G SENSORS · ENHANCED SE<br>· PERIMETER AL<br>USH START · PERSONAL SAI<br>E CONTROL · PRE-COLLISION<br>DES · TIRE PRESSUR<br>Y:1YR PLAN · VARRANTY<br>NITION · 4YR/50K MILE V<br>· 4YR/50K PICKU | C <sup>™</sup> WITH RSC<br>L-STAGE FRONT<br>IMPACT/SAFETY<br>NR CURTAINS<br>CURITY SYSTEM<br>ARM<br>FETY SYSTEM <sup>™</sup><br>N ASSIST W/AEB<br>E MONITOR SYS | Annual fuel                                                                                                                                                                                                                                                                                                                                                                                                                                                                                                                                                                                                                                                                                                                                                                                                                                                                                                                                                                                                                                                                                                                                                                                                                                                                                                                                                                                                                                                                                                                                                                                                                                                                                                                                                                                                                                                                                                                                                                                                                                                                                                                   | y/hwy city<br>ons per 100 miles<br><b>cost</b><br><b>0000</b><br>Thi                           | highway<br>uel Econor<br>1                       |
| INCLUDED ON THIS VEHICLE                                                                                                                                                                                                                                                                                                            | (MSRP)                                                                                                                                                                                                                                                                                                                                            |                                                                                                                                                                   |                                                                                                                                                                                                                                                                                   | (MSRP)                                                                                                                                                          | based on 15,000 miles period and the second | per year at \$3.60 per g<br>ant cause of climate c                                             | jallon. MPGe<br>hange and si                     |
| EQUIPMENT GROUP 201A<br>•LUXURY PACKAGE                                                                                                                                                                                                                                                                                             | 6,310.00                                                                                                                                                                                                                                                                                                                                          |                                                                                                                                                                   | PRICE INFORMATION<br>BASE PRICE<br>TOTAL OPTIONS/OTHER                                                                                                                                                                                                                            | \$95,695.00<br>6,470.00                                                                                                                                         | fuelecor                                                                                                                                                                                                                                                                                                                                                                                                                                                                                                                                                                                                                                                                                                                                                                                                                                                                                                                                                                                                                                                                                                                                                                                                                                                                                                                                                                                                                                                                                                                                                                                                                                                                                                                                                                                                                                                                                                                                                                                                                                                                                                                      |                                                                                                |                                                  |
| OPTIONAL EQUIPMENT/OTHER<br>PERFECT POSITION ST W/ACT MOTN<br>BLUECRUISE EQUIP: 4 YEAR INCL<br>EMBRACE - LIT GRILLE STAR<br>2ND ROW CAPTAIN W/PASS THRU<br>ALL-WTHR FLOOR LINERS W/O MATS<br>ENHANCED SECURITY ALARM<br>3.73 NON-LMTED SLIP REAR AXLE<br>22" BMA WHL/PREM PNTD PCKTS                                                | NO CHARGE<br>NO CHARGE<br>160.00                                                                                                                                                                                                                                                                                                                  |                                                                                                                                                                   | TOTAL VEHICLE & OPTIONS/OTHE<br>DESTINATION & DELIVERY                                                                                                                                                                                                                            |                                                                                                                                                                 | Calculate personalized estimates and compare vehicles<br>GOVERNMENT 5-STAR SAFE<br>Overall Vehicle Score Not<br>Based on the combined ratings of frontal, side and rolle<br>Should ONLY be compared to other vehicles of similar                                                                                                                                                                                                                                                                                                                                                                                                                                                                                                                                                                                                                                                                                                                                                                                                                                                                                                                                                                                                                                                                                                                                                                                                                                                                                                                                                                                                                                                                                                                                                                                                                                                                                                                                                                                                                                                                                              |                                                                                                |                                                  |
| FRONT LICENSE PLATE BRACKET                                                                                                                                                                                                                                                                                                         | NO CHARGE                                                                                                                                                                                                                                                                                                                                         |                                                                                                                                                                   |                                                                                                                                                                                                                                                                                   |                                                                                                                                                                 | Frontal<br>Crash<br>Based on the risk of i<br>Should ONLY be com                                                                                                                                                                                                                                                                                                                                                                                                                                                                                                                                                                                                                                                                                                                                                                                                                                                                                                                                                                                                                                                                                                                                                                                                                                                                                                                                                                                                                                                                                                                                                                                                                                                                                                                                                                                                                                                                                                                                                                                                                                                              | Driver<br>Passenger<br>njury in a frontal impac<br>npared to other vehicle                     | Not<br>Not<br>ct.<br>es of similar s             |
|                                                                                                                                                                                                                                                                                                                                     |                                                                                                                                                                                                                                                                                                                                                   |                                                                                                                                                                   |                                                                                                                                                                                                                                                                                   |                                                                                                                                                                 | Side<br>Crash                                                                                                                                                                                                                                                                                                                                                                                                                                                                                                                                                                                                                                                                                                                                                                                                                                                                                                                                                                                                                                                                                                                                                                                                                                                                                                                                                                                                                                                                                                                                                                                                                                                                                                                                                                                                                                                                                                                                                                                                                                                                                                                 | Front seat<br>Rear seat<br>njury in a side impact.                                             | * 7                                              |
|                                                                                                                                                                                                                                                                                                                                     |                                                                                                                                                                                                                                                                                                                                                   |                                                                                                                                                                   |                                                                                                                                                                                                                                                                                   |                                                                                                                                                                 | Rollover                                                                                                                                                                                                                                                                                                                                                                                                                                                                                                                                                                                                                                                                                                                                                                                                                                                                                                                                                                                                                                                                                                                                                                                                                                                                                                                                                                                                                                                                                                                                                                                                                                                                                                                                                                                                                                                                                                                                                                                                                                                                                                                      |                                                                                                | * 7                                              |
|                                                                                                                                                                                                                                                                                                                                     |                                                                                                                                                                                                                                                                                                                                                   |                                                                                                                                                                   |                                                                                                                                                                                                                                                                                   |                                                                                                                                                                 | Star ratings range f<br>Source: Nation                                                                                                                                                                                                                                                                                                                                                                                                                                                                                                                                                                                                                                                                                                                                                                                                                                                                                                                                                                                                                                                                                                                                                                                                                                                                                                                                                                                                                                                                                                                                                                                                                                                                                                                                                                                                                                                                                                                                                                                                                                                                                        | rollover in a single-vehi<br>from 1 to 5 stars ( ★<br>al Highway Traffic<br>www.safercar.gov ( | ★ ★ ★ ★ ★)<br>Safety Adr                         |
|                                                                                                                                                                                                                                                                                                                                     | RAMP ONE<br>RA4F                                                                                                                                                                                                                                                                                                                                  |                                                                                                                                                                   | TOTAL MSRP \$                                                                                                                                                                                                                                                                     | 104,160.00                                                                                                                                                      |                                                                                                                                                                                                                                                                                                                                                                                                                                                                                                                                                                                                                                                                                                                                                                                                                                                                                                                                                                                                                                                                                                                                                                                                                                                                                                                                                                                                                                                                                                                                                                                                                                                                                                                                                                                                                                                                                                                                                                                                                                                                                                                               | 5LMJJ2LG8                                                                                      |                                                  |
|                                                                                                                                                                                                                                                                                                                                     | RAMP TWO                                                                                                                                                                                                                                                                                                                                          | RAIL<br>ITEM #:<br>26-726Z O/T 2                                                                                                                                  | UINCOLN<br>AUTOMOTIVE FINAN<br>Whether you decide to lease or final<br>find the choices that are right for yo<br>Dealer for details or visit www.lincol                                                                                                                           | nce your vehicle, you'll<br>u. See your Lincoln                                                                                                                 | WARNING: Ope<br>vehicle can expo<br>lead, which are known                                                                                                                                                                                                                                                                                                                                                                                                                                                                                                                                                                                                                                                                                                                                                                                                                                                                                                                                                                                                                                                                                                                                                                                                                                                                                                                                                                                                                                                                                                                                                                                                                                                                                                                                                                                                                                                                                                                                                                                                                                                                     | rating, servicing and n<br>se you to chemicals in                                              | maintaining a ncluding engi                      |
|                                                                                                                                                                                                                                                                                                                                     | Information Disclosu<br>State and Local taxes                                                                                                                                                                                                                                                                                                     | ursuant to the Federal Automobile<br>re Act. Gasoline, License, and Title Fees,<br>are not included. Dealer installed<br>es are not included unless listed above. | RF181 N RD 2X 435 00003                                                                                                                                                                                                                                                           |                                                                                                                                                                 | To minimize exposure,<br>vehicle in a well-ventila<br>For more information g                                                                                                                                                                                                                                                                                                                                                                                                                                                                                                                                                                                                                                                                                                                                                                                                                                                                                                                                                                                                                                                                                                                                                                                                                                                                                                                                                                                                                                                                                                                                                                                                                                                                                                                                                                                                                                                                                                                                                                                                                                                  | avoid breathing exhau<br>ted area and wear glo<br>o to www.P65Warning                          | ist, do not idle<br>ves or wash<br>s.ca.gov/pase |