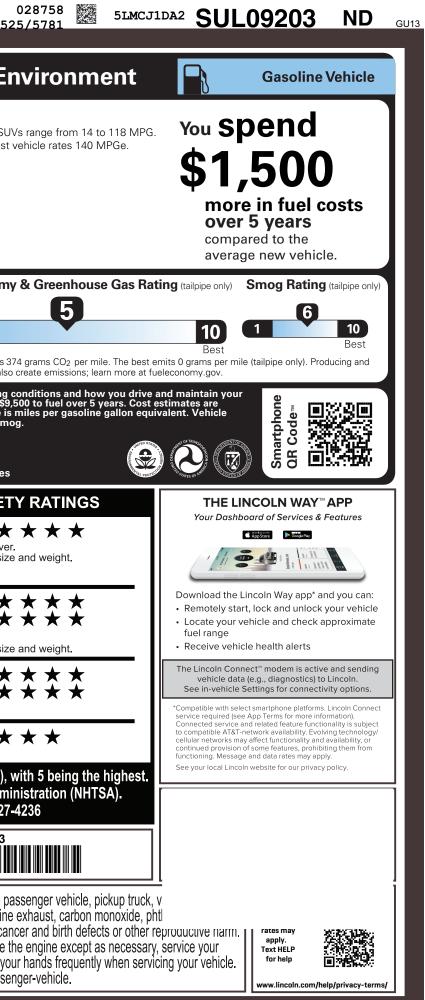

| LOU-004032 <sub>ND</sub>                                                                                                                                                                                                                                                                                         | 43G 053 RD 2   LABL ADJ COV                                                                                                                                                                                                                                                                                                    | PRCS B10 RAMP BUMP                                                                          | 5LMCJ1DA2SUL09203                                                                                                                                                                                                                                                                                                                                                                                                                                                                                                                                                                                                                                                                                                                                                                                                                                                                                                                                                                                                                                                                                                                                                                                                                                                                                                                                                                                                                                                                                                                                                                                                                                                                                                                                                                                                                                                                                                                                                                                                                                                                                                                                                                                                                                                                                                                                                                                                                                         | LINCOLN                                                                                                                 | SH                                                                                                                                            | 352                                                                                           |
|------------------------------------------------------------------------------------------------------------------------------------------------------------------------------------------------------------------------------------------------------------------------------------------------------------------|--------------------------------------------------------------------------------------------------------------------------------------------------------------------------------------------------------------------------------------------------------------------------------------------------------------------------------|---------------------------------------------------------------------------------------------|-----------------------------------------------------------------------------------------------------------------------------------------------------------------------------------------------------------------------------------------------------------------------------------------------------------------------------------------------------------------------------------------------------------------------------------------------------------------------------------------------------------------------------------------------------------------------------------------------------------------------------------------------------------------------------------------------------------------------------------------------------------------------------------------------------------------------------------------------------------------------------------------------------------------------------------------------------------------------------------------------------------------------------------------------------------------------------------------------------------------------------------------------------------------------------------------------------------------------------------------------------------------------------------------------------------------------------------------------------------------------------------------------------------------------------------------------------------------------------------------------------------------------------------------------------------------------------------------------------------------------------------------------------------------------------------------------------------------------------------------------------------------------------------------------------------------------------------------------------------------------------------------------------------------------------------------------------------------------------------------------------------------------------------------------------------------------------------------------------------------------------------------------------------------------------------------------------------------------------------------------------------------------------------------------------------------------------------------------------------------------------------------------------------------------------------------------------------|-------------------------------------------------------------------------------------------------------------------------|-----------------------------------------------------------------------------------------------------------------------------------------------|-----------------------------------------------------------------------------------------------|
|                                                                                                                                                                                                                                                                                                                  | INCOLN CO<br>2025 AWD PREMIERE II<br>106.7" WHEELBASE<br>2.0L GTDI A<br>8-SPD AUTO TRANSMISSIO                                                                                                                                                                                                                                 | EXTEI<br>PRI<br>INTER                                                                       | RIOR<br>STINE WHITE MET 3C                                                                                                                                                                                                                                                                                                                                                                                                                                                                                                                                                                                                                                                                                                                                                                                                                                                                                                                                                                                                                                                                                                                                                                                                                                                                                                                                                                                                                                                                                                                                                                                                                                                                                                                                                                                                                                                                                                                                                                                                                                                                                                                                                                                                                                                                                                                                                                                                                                | 09203                                                                                                                   | EPA<br>DOT Fuel Economy                                                                                                                       | nomy and Er<br>MPG Small SUV<br>The best v                                                    |
| STANDARD EQUIPMENT INCLUDE                                                                                                                                                                                                                                                                                       | ED AT NO EXTRA CHARGE                                                                                                                                                                                                                                                                                                          |                                                                                             |                                                                                                                                                                                                                                                                                                                                                                                                                                                                                                                                                                                                                                                                                                                                                                                                                                                                                                                                                                                                                                                                                                                                                                                                                                                                                                                                                                                                                                                                                                                                                                                                                                                                                                                                                                                                                                                                                                                                                                                                                                                                                                                                                                                                                                                                                                                                                                                                                                                           |                                                                                                                         |                                                                                                                                               | 21 28                                                                                         |
| EXTERIOR<br>• CONFIGURABLE DAYTIME<br>RUNNING LAMPS<br>• DUAL EXHAUST SYSTEM -<br>CHROME TIPS<br>• EASY FUEL CAPLESS FILLER<br>• FULL LED HEADLAMPS<br>• LED TAILLAMPS<br>• LINCOLN EMBRACE<br>• MIRRORS-HEATED/AUTOFOLD/<br>MEMORY<br>• PRIVACY GLASS<br>• REAR WIPER/WASHER/DEFROST<br>• WIPERS - INTERMITTENT | INTERIOR<br>• 2ND ROW 60/40 FOLD FLAT<br>SPLIT BENCH W/RECLINE<br>• 2ND ROW SLIDING SEAT<br>• CARGO MANAGEMENT SYSTEM<br>• DUAL-ZONE CLIMATE CONTRO<br>• ONE-TOUCH-UP/DOWN<br>FRONT/REAR WINDOWS<br>• POWER TILT/TELESCOPING<br>STEERING COLUMN W/MEMORY<br>• STEERING WHEEL<br>W/ CRUISE, AUDIO, CLIMATE<br>AND MEDIA CONTROL | L • CONNECTED NAV: 4 \<br>• INTELL ACCESS W/PU<br>• LANE-KEEPING SYST<br>• LINCOLN CONNECT™ | S W/CTA<br>S W/CTA<br>S W/CTA<br>AIRBAGS - SII<br>/ CURTAINS<br>AIR BAG - DR<br>AIRBAGS-DU/<br>AIRBAGS-DU/<br>AIRBAGS-DU/<br>AIRBAGS-DU/<br>AIRBAGS-DU/<br>AIRBAGS-DU/<br>AIRBAGS-DU/<br>AIRBAGS-DU/<br>AIRBAGS-DU/<br>AIRBAGS-DU/<br>AIRBAGS-DU/<br>AIRBAGS-SII<br>AIRBAGS-SII<br>AIRBAGS-SII<br>AIRBAGS-SII<br>AIRBAGS-SII<br>AIRBAGS-SII<br>AIRBAGS-SII<br>AIRBAGS-DU/<br>AIRBAGS-DU/<br>AIRBAGS-DU/<br>AIRBAGS-DU/<br>AIRBAGS-DU/<br>AIRBAGS-DU/<br>AIRBAGS-DU/<br>AIRBAGS-DU/<br>AIRBAGS-DU/<br>AIRBAGS-DU/<br>AIRBAGS-DU/<br>AIRBAGS-DU/<br>AIRBAGS-DU/<br>AIRBAGS-DU/<br>AIRBAGS-DU/<br>AIRBAGS-DU/<br>AIRBAGS-DU/<br>AIRBAGS-DU/<br>AIRBAGS-DU/<br>AIRBAGS-DU/<br>AIRBAGS-DU/<br>AIRBAGS-DU/<br>AIRBAGS-DU/<br>AIRBAGS-DU/<br>AIRBAGS-DU/<br>AIRBAGS-DU/<br>AIRBAGS-DU/<br>AIRBAGS-DU/<br>AIRBAGS-DU/<br>AIRBAGS-DU/<br>AIRBAGS-DU/<br>AIRBAGS-DU/<br>AIRBAGS-DU/<br>AIRBAGS-DU/<br>AIRBAGS-DU/<br>AIRBAGS-DU/<br>AIRBAGS-DU/<br>AIRBAGS-DU/<br>AIRBAGS-DU/<br>AIRBAGS-DU/<br>AIRBAGS-DU/<br>AIRBAGS-DU/<br>AIRBAGS-DU/<br>AIRBAGS-DU/<br>AIRBAGS-DU/<br>AIRBAGS-DU/<br>AIRBAGS-DU/<br>AIRBAGS-DU/<br>AIRBAGS-DU/<br>AIRBAGS-DU/<br>AIRBAGS-DU/<br>AIRBAGS-DU/<br>AIRBAGS-DU/<br>AIRBAGS-DU/<br>AIRBAGS-DU/<br>AIRBAGS-DU/<br>AIRBAGS-DU/<br>AIRBAGS-DU/<br>AIRBAGS-DU/<br>AIRBAGS-DU/<br>AIRBAGS-DU/<br>AIRBAGS-DU/<br>AIRBAGS-DU/<br>AIRBAGS-DU/<br>AIRBAGS-DU/<br>AIRBAGS-DU/<br>AIRBAGS-DU/<br>AIRBAGS-DU/<br>AIRBAGS-DU/<br>AIRBAGS-DU/<br>AIRBAGS-DU/<br>AIRBAGS-DU/<br>AIRBAGS-DU/<br>AIRBAGS-DU/<br>AIRBAGS-DU/<br>AIRBAGS-DU/<br>AIRBAGS-DU/<br>AIRBAGS-DU/<br>AIRBAGS-DU/<br>AIRBAGS-DU/<br>AIRBAGS-DU/<br>AIRBAGS-DU/<br>AIRBAGS-DU/<br>AIRBAGS-DU/<br>AIRBAGS-DU/<br>AIRBAGS-DU/<br>AIRBAGS-DU/<br>AIRBAGS-DU/<br>AIRBAGS-DU/<br>AIRBAGS-DU/<br>AIRBAGS-DU/<br>AIRBAGS-DU/<br>AIRBAGS-DU/<br>AIRBAGS-DU/<br>AIRBAGS-DU/<br>AIRBAGS-DU/<br>AIRBAGS-DU/<br>AIRBAGS-DU/<br>AIRBAGS-DU/<br>AIRBAGS-DU/<br>AIRBAGS-DU/<br>AIRBAGS-DU/<br>AIRBAGS-DU/<br>AIRBAGS-DU/<br>AIRBAGS-DU/<br>AIRBAGS-DU/<br>AIRBAGS-DU/<br>AIRBAGS-DU/<br>AIRBAGS-DU/<br>AIRBAGS-DU/<br>AIRBAGS-DU/<br>AIRBAGS-DU/<br>AIRBAGS-DU/<br>AIRBAGS-DU/<br>AIRBAGS-DU/<br>AIRBAGS-DU/<br>AIRBAGS-DU/<br>AIRBAGS-DU/<br>AIRBAGS-DU/<br>AIRBAGS-DU/<br>AIRBAGS-DU/<br>AIRBAGS-DU/<br>AIRBAGS-DU/<br>AIRBAGS-DU/<br>AIRBAGS-DU/<br>AIRBAGS-DU/<br>AIRBAGS-DU/<br>AIRBAGS-DU/<br>AIRBAGS-DU/<br>AIRBAGS-DU/<br>AIRBAGS-DU/<br>AIRBAGS-DU/<br>AIRBAGS-DU/<br>AIRBAGS-DU/<br>A | AC™WITH RSC<br>DE IMPACT<br>AL-STAGE FRONT<br>EAMS<br>DN ASSIST W/AEB<br>® PASSIVE<br>® PASSIVE<br>YSTEM<br>RASH SYSTEM | combined city/hwy<br>4.2 gallons per 1<br>Annual fuel CO<br>\$2,20                                                                            | St<br>)0<br>This vehicle emits 37<br>distributing fuel also                                   |
| INCLUDED ON THIS VEHICLE                                                                                                                                                                                                                                                                                         | (MSRP)                                                                                                                                                                                                                                                                                                                         |                                                                                             |                                                                                                                                                                                                                                                                                                                                                                                                                                                                                                                                                                                                                                                                                                                                                                                                                                                                                                                                                                                                                                                                                                                                                                                                                                                                                                                                                                                                                                                                                                                                                                                                                                                                                                                                                                                                                                                                                                                                                                                                                                                                                                                                                                                                                                                                                                                                                                                                                                                           | (MSRP)                                                                                                                  | Actual results will vary for many<br>vehicle. The average new vehicl<br>based on 15,000 miles per year a<br>emissions are a significant cause | e gets 28 MPG and costs \$9,5<br>at \$3.50 per gallon. MPGe is<br>e of climate change and smo |
| EQUIPMENT GROUP 101A<br>•HANDS-FREE LIFTGATE<br>•RAIN SENSING WIPERS<br>•WINDSHIELD WIPER DE-ICER<br>•HEATED/VENTILATED D/P SEATS<br>•HEATED STEERING WHEEL<br>•WIRELESS CHARGING PAD                                                                                                                            | 3,490.00                                                                                                                                                                                                                                                                                                                       |                                                                                             | PRICE INFORMATION<br>BASE PRICE<br>TOTAL OPTIONS/OTHER<br>TOTAL VEHICLE & OPTIONS/OTH<br>DESTINATION & DELIVERY                                                                                                                                                                                                                                                                                                                                                                                                                                                                                                                                                                                                                                                                                                                                                                                                                                                                                                                                                                                                                                                                                                                                                                                                                                                                                                                                                                                                                                                                                                                                                                                                                                                                                                                                                                                                                                                                                                                                                                                                                                                                                                                                                                                                                                                                                                                                           | \$41,785.00<br>7,265.00<br>OTHER 49,050.00<br>1,495.00                                                                  | fueleconon<br>Calculate personalized estima                                                                                                   | nygov                                                                                         |
| •360 DEGREE CAMERA<br>•REVERSE BRAKE ASSIST<br>•FRONT PARKING SENSORS<br>•REAR PARKING SENSORS                                                                                                                                                                                                                   |                                                                                                                                                                                                                                                                                                                                |                                                                                             |                                                                                                                                                                                                                                                                                                                                                                                                                                                                                                                                                                                                                                                                                                                                                                                                                                                                                                                                                                                                                                                                                                                                                                                                                                                                                                                                                                                                                                                                                                                                                                                                                                                                                                                                                                                                                                                                                                                                                                                                                                                                                                                                                                                                                                                                                                                                                                                                                                                           |                                                                                                                         | Overall Vehicle Sco<br>Based on the combined rating<br>Should ONLY be compared to                                                             |                                                                                               |
| OPTIONAL EQUIPMENT/OTHER<br>2025 MODEL YEAR<br>PRISTINE WHITE MET 3C<br>225/55R19 99V A/S BSW TIRES<br>ALL-WTHR FLR LNRS W/MATS<br>PANORAMIC VISTA RF W/PWR SHADE<br>FINESTRA ALUMINUM APPLIQUE                                                                                                                  | 750.00<br>200.00<br>1,700.00                                                                                                                                                                                                                                                                                                   |                                                                                             |                                                                                                                                                                                                                                                                                                                                                                                                                                                                                                                                                                                                                                                                                                                                                                                                                                                                                                                                                                                                                                                                                                                                                                                                                                                                                                                                                                                                                                                                                                                                                                                                                                                                                                                                                                                                                                                                                                                                                                                                                                                                                                                                                                                                                                                                                                                                                                                                                                                           |                                                                                                                         | Frontal Drive<br>Crash Pass<br>Based on the risk of injury in a<br>Should ONLY be compared to                                                 | senger $\star \star$                                                                          |
| 17" MINI SPARE WHEEL W/TIRE<br>ROOF RACK-BLACK W/O CROSSBARS<br>19" BRT MACH ALUM WHL DK TARN<br>CARGO AREA PROTECTOR<br>FRONT LICENSE PLATE BRACKET                                                                                                                                                             | 250.00<br>750.00<br>125.00<br>NO CHARGE                                                                                                                                                                                                                                                                                        |                                                                                             |                                                                                                                                                                                                                                                                                                                                                                                                                                                                                                                                                                                                                                                                                                                                                                                                                                                                                                                                                                                                                                                                                                                                                                                                                                                                                                                                                                                                                                                                                                                                                                                                                                                                                                                                                                                                                                                                                                                                                                                                                                                                                                                                                                                                                                                                                                                                                                                                                                                           |                                                                                                                         | Crash Rear<br>Based on the risk of injury in a                                                                                                |                                                                                               |
|                                                                                                                                                                                                                                                                                                                  |                                                                                                                                                                                                                                                                                                                                |                                                                                             |                                                                                                                                                                                                                                                                                                                                                                                                                                                                                                                                                                                                                                                                                                                                                                                                                                                                                                                                                                                                                                                                                                                                                                                                                                                                                                                                                                                                                                                                                                                                                                                                                                                                                                                                                                                                                                                                                                                                                                                                                                                                                                                                                                                                                                                                                                                                                                                                                                                           |                                                                                                                         |                                                                                                                                               | -                                                                                             |
|                                                                                                                                                                                                                                                                                                                  | RAMP ONE<br>CA2H                                                                                                                                                                                                                                                                                                               |                                                                                             |                                                                                                                                                                                                                                                                                                                                                                                                                                                                                                                                                                                                                                                                                                                                                                                                                                                                                                                                                                                                                                                                                                                                                                                                                                                                                                                                                                                                                                                                                                                                                                                                                                                                                                                                                                                                                                                                                                                                                                                                                                                                                                                                                                                                                                                                                                                                                                                                                                                           | \$50,545.00                                                                                                             |                                                                                                                                               | 5LMCJ1DA2SUL09203                                                                             |
|                                                                                                                                                                                                                                                                                                                  | RAMP TWO                                                                                                                                                                                                                                                                                                                       | RAIL                                                                                        | LINCOLN<br>AUTOMOTIVE FINA                                                                                                                                                                                                                                                                                                                                                                                                                                                                                                                                                                                                                                                                                                                                                                                                                                                                                                                                                                                                                                                                                                                                                                                                                                                                                                                                                                                                                                                                                                                                                                                                                                                                                                                                                                                                                                                                                                                                                                                                                                                                                                                                                                                                                                                                                                                                                                                                                                | NCIAL SERVICES                                                                                                          | WARNING: Operating, se                                                                                                                        | ervicing and maintaining a pa                                                                 |