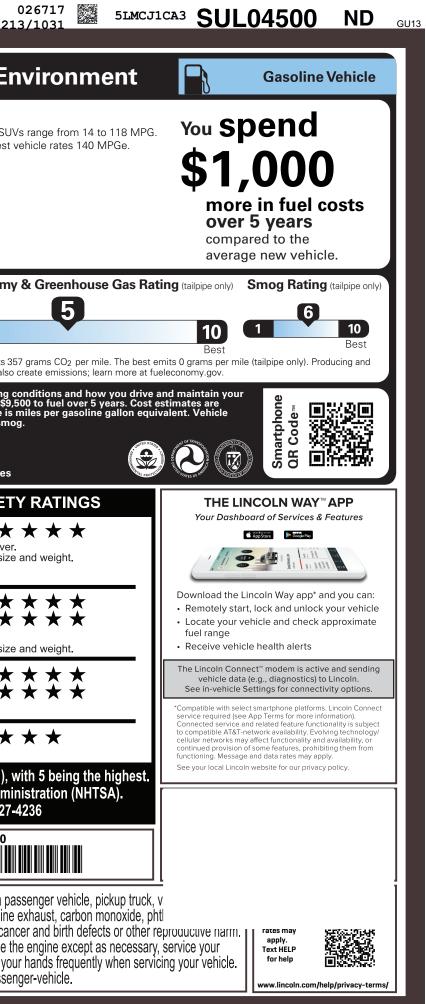

FD

9-NORMAL, ND, 100274, RL061 2330

120241114 **2254** 

U W NC ULC CERT CERT CERT TRD RAMP BUMP CAMP BOOK EXFL ROTA

|                                                                                                                                                                                                                                                                                                                                                                                            |                                                                                                      |                                                   |                                                                                                                                                                                          |                                                                                                                                                                    |                                                                                            |                                                                                                                                                                                                         | 213                                                                                                                                                                                                                                                                                                                                                                                                                                                                                                                                                                                                                                                                                                                                                                                                                                                                                                                                                                                                                                                                                                                                                                                                                                                                                                                                                                                                                                                                                                                                                                                                                                                                                                                                                                                                                                                                                                                                                                                                                                                                                                                                               |
|--------------------------------------------------------------------------------------------------------------------------------------------------------------------------------------------------------------------------------------------------------------------------------------------------------------------------------------------------------------------------------------------|------------------------------------------------------------------------------------------------------|---------------------------------------------------|------------------------------------------------------------------------------------------------------------------------------------------------------------------------------------------|--------------------------------------------------------------------------------------------------------------------------------------------------------------------|--------------------------------------------------------------------------------------------|---------------------------------------------------------------------------------------------------------------------------------------------------------------------------------------------------------|---------------------------------------------------------------------------------------------------------------------------------------------------------------------------------------------------------------------------------------------------------------------------------------------------------------------------------------------------------------------------------------------------------------------------------------------------------------------------------------------------------------------------------------------------------------------------------------------------------------------------------------------------------------------------------------------------------------------------------------------------------------------------------------------------------------------------------------------------------------------------------------------------------------------------------------------------------------------------------------------------------------------------------------------------------------------------------------------------------------------------------------------------------------------------------------------------------------------------------------------------------------------------------------------------------------------------------------------------------------------------------------------------------------------------------------------------------------------------------------------------------------------------------------------------------------------------------------------------------------------------------------------------------------------------------------------------------------------------------------------------------------------------------------------------------------------------------------------------------------------------------------------------------------------------------------------------------------------------------------------------------------------------------------------------------------------------------------------------------------------------------------------------|
| Ð                                                                                                                                                                                                                                                                                                                                                                                          | 2025 FW<br>106.7" W<br>2.0L GTI                                                                      | DENCO                                             | CR<br>INTE                                                                                                                                                                               | RIOR<br>YSTAL WHITE MET CC                                                                                                                                         | 04500                                                                                      | EPA<br>DOT Fuel Econom                                                                                                                                                                                  | onomy and Env<br>y<br>MPG Small SUVs<br>The best ve                                                                                                                                                                                                                                                                                                                                                                                                                                                                                                                                                                                                                                                                                                                                                                                                                                                                                                                                                                                                                                                                                                                                                                                                                                                                                                                                                                                                                                                                                                                                                                                                                                                                                                                                                                                                                                                                                                                                                                                                                                                                                               |
| STANDARD EQUIPMENT INCL<br>EXTERIOR<br>• CONFIGURABLE DAYTIME<br>RUNNING LAMPS<br>• DUAL EXHAUST SYSTEM -<br>CHROME TIPS<br>• EASY FUEL CAPLESS FILLER<br>• FULL LED HEADLAMPS<br>• LED TAILLAMPS<br>• LINCOLN EMBRACE                                                                                                                                                                     | INTERIOR<br>• 2ND ROW<br>SPLIT BEN<br>• 2ND ROW<br>• CARGO M<br>• DUAL-ZON<br>• ONE-TOUC<br>FRONT/RE |                                                   |                                                                                                                                                                                          | /S W/CTA • AIRBAGS - S<br>E / CURTAINS<br>• AIR BAG - D<br>YR TRIAL • AIRBAGS-DI<br>USH START • AUTO HIGH<br>TEM • PRE-COLLIS                                      | RAC™WITH RSC<br>SIDE IMPACT<br>RIVER KNEE<br>JAL-STAGE FRONT<br>BEAMS<br>SION ASSIST W/AEB | combined city/hw<br>4.0 gallons p<br>Annual fuel C                                                                                                                                                      | per 100 miles                                                                                                                                                                                                                                                                                                                                                                                                                                                                                                                                                                                                                                                                                                                                                                                                                                                                                                                                                                                                                                                                                                                                                                                                                                                                                                                                                                                                                                                                                                                                                                                                                                                                                                                                                                                                                                                                                                                                                                                                                                                                                                                                     |
| MIRRORS-HEATED/AUTOFOLD/<br>MEMORY PRIVACY GLASS REAR WIPER/WASHER/DEFROST WIPERS - INTERMITTENT                                                                                                                                                                                                                                                                                           | STEERING<br>• STEERING<br>W/ CRUISE<br>AND MEDIA                                                     | COLUMN W/MEMORY                                   |                                                                                                                                                                                          | TY     ANTI-THEFT       60™VI2.0     • SOS POST C       DES     •       Y:1YR PLAN     WARRANTY       SORS     • 4YR/50K MIL       • 4YR/50K PIC     • 4YR/50K PIC | SYSTEM<br>RASH SYSTEM<br>C<br>E WARRANTY<br>KUPDELIVERY SVC<br>POWERTRAIN WARR             | \$2,1                                                                                                                                                                                                   |                                                                                                                                                                                                                                                                                                                                                                                                                                                                                                                                                                                                                                                                                                                                                                                                                                                                                                                                                                                                                                                                                                                                                                                                                                                                                                                                                                                                                                                                                                                                                                                                                                                                                                                                                                                                                                                                                                                                                                                                                                                                                                                                                   |
| INCLUDED ON THIS VEHICLE<br>EQUIPMENT GROUP 101A<br>•HANDS-FREE LIFTGATE<br>•RAIN SENSING WIPERS<br>•WINDSHIELD WIPER DE-ICER<br>•HEATED/VENTILATED D/P SEATS<br>•HEATED STEERING WHEEL<br>•WIRELESS CHARGING PAD<br>•360 DEGREE CAMERA<br>•FRONT PARKING SENSORS<br>•REAR PARKING SENSORS<br>•REVERSE BRAKE ASSIST<br>OPTIONAL EQUIPMENT/OTHEM<br>2025 MODEL YEAR<br>CRYSTAL WHITE MET CC | (MSRP)<br>3,490.00<br><u>R</u><br>750.00                                                             |                                                   |                                                                                                                                                                                          | PRICE INFORMATION<br>BASE PRICE<br>TOTAL OPTIONS/OTHER<br>TOTAL VEHICLE & OPTIONS/OT<br>DESTINATION & DELIVERY                                                     | (MSRP)<br>\$39,485.00<br>6,940.00<br>HER 46,425.00<br>1,495.00                             | fueleconc     Calculate personalized est     GOVERNM     Overall Vehicle S     Based on the combined rational Should ONLY be compared     Frontal   Dr                                                  | timates and compare vehicles<br><b>IENT 5-STAR SAFETY</b><br><b>Score</b><br>Atings of frontal, side and rollover.<br>It to other vehicles of similar size at<br>the first size at the first size |
| 225/55R19 99V A/S BSW TIRES<br>PANORAMIC VISTA RF W/PWR SHAE<br>FINESTRA ALUMINUM APPLIQUE<br>17" MINI SPARE WHEEL W/TIRE<br>ROOF RACK-BLACK W/O CROSSBAI<br>19" BRT MACH ALUM WHL DK TARN                                                                                                                                                                                                 | DE 1,700.00<br>250.00<br>RS                                                                          |                                                   |                                                                                                                                                                                          |                                                                                                                                                                    |                                                                                            | Based on the risk of injury<br>Should ONLY be compare<br>Side Fr<br>Crash Re<br>Based on the risk of injury<br>Rollover<br>Based on the risk of rollov<br>Star ratings range from<br>Source: National H | rer in a single-vehicle crash.<br>1 to 5 stars ( $\star \star \star \star$ ), with the stars ( $\star \star \star \star$ ), with the stars (the stars of the stars).                                                                                                                                                                                                                                                                                                                                                                                                                                                                                                                                                                                                                                                                                                                                                                                                                                                                                                                                                                                                                                                                                                                                                                                                                                                                                                                                                                                                                                                                                                                                                                                                                                                                                                                                                                                                                                                                                                                                                                              |
|                                                                                                                                                                                                                                                                                                                                                                                            |                                                                                                      | RAMP ONE                                          | RAIL                                                                                                                                                                                     |                                                                                                                                                                    | \$47,920.00                                                                                |                                                                                                                                                                                                         | w.safercar.gov or 1-888-327-4<br>5LMCJ1CA3SUL04500                                                                                                                                                                                                                                                                                                                                                                                                                                                                                                                                                                                                                                                                                                                                                                                                                                                                                                                                                                                                                                                                                                                                                                                                                                                                                                                                                                                                                                                                                                                                                                                                                                                                                                                                                                                                                                                                                                                                                                                                                                                                                                |
|                                                                                                                                                                                                                                                                                                                                                                                            |                                                                                                      | Information Disclosure<br>State and Local taxes a | ITEM #:<br>26-100X O/T 2<br>rsuant to the Federal Automobile<br>e Act. Gasoline, License, and Title Fees,<br>are not included. Dealer installed<br>are not included unless listed above. |                                                                                                                                                                    | you. See your Lincoln<br>colnafs.com.                                                      | Vehicle can expose y<br>lead, which are known to the<br>To minimize exposure, avoid                                                                                                                     | ng, servicing and maintaining a pass<br>you to chemicals including engine e<br>e State of California to cause cance<br>d breathing exhaust, do not idle the<br>area and wear gloves or wash your<br>www.P65Warnings.ca.gov/passeng                                                                                                                                                                                                                                                                                                                                                                                                                                                                                                                                                                                                                                                                                                                                                                                                                                                                                                                                                                                                                                                                                                                                                                                                                                                                                                                                                                                                                                                                                                                                                                                                                                                                                                                                                                                                                                                                                                                |