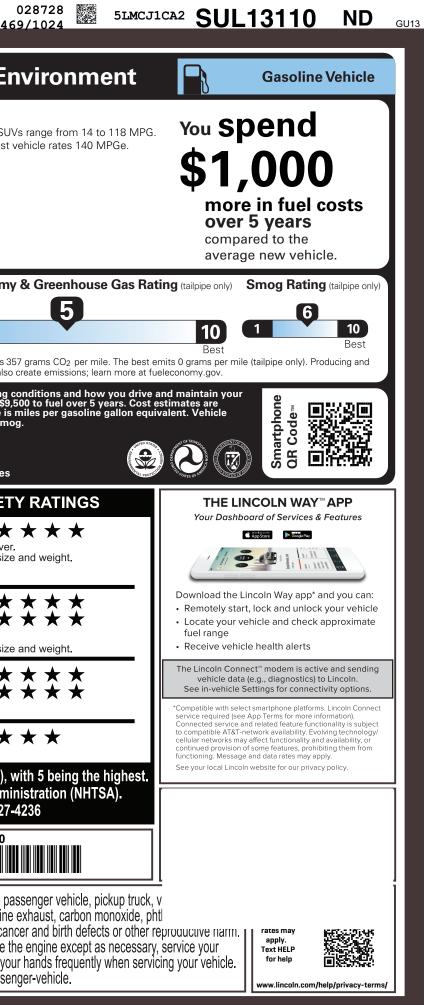

| fic Safety Adminis<br>ov or 1-888-327-42<br>CA2SUL13110<br>d maintaining a pass<br>ls including engine ex<br>fornia to cause cance<br>haust, do not idle the |