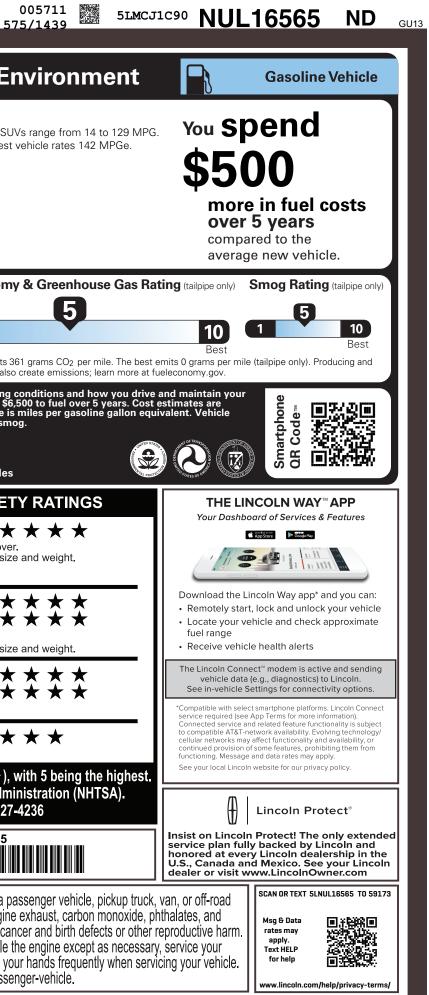

| SAIR                                                                                                                                                                                                                                                                                                                                                                         |                                                                                                                                                                                      | ∾ L165                                                                                                                                                                                                                                                                                                                                      | 65                                                         | EPA<br>DOT Fuel                                                                                                                                                                                                                                                                                                                                                                                                                                                                                                                                                                                                                                                                                                                                                                                                                                                                                                                                                                                                                                                                                                                                                                                                                                                                                                                                                                                                                                                                                                                                                                                                                                                                                                                                                                                                                                                                                                                                                                                                                                                                                                                | Econ                                 | omy a                                      | nd En                                   | viron                                                                                |
|------------------------------------------------------------------------------------------------------------------------------------------------------------------------------------------------------------------------------------------------------------------------------------------------------------------------------------------------------------------------------|--------------------------------------------------------------------------------------------------------------------------------------------------------------------------------------|---------------------------------------------------------------------------------------------------------------------------------------------------------------------------------------------------------------------------------------------------------------------------------------------------------------------------------------------|------------------------------------------------------------|--------------------------------------------------------------------------------------------------------------------------------------------------------------------------------------------------------------------------------------------------------------------------------------------------------------------------------------------------------------------------------------------------------------------------------------------------------------------------------------------------------------------------------------------------------------------------------------------------------------------------------------------------------------------------------------------------------------------------------------------------------------------------------------------------------------------------------------------------------------------------------------------------------------------------------------------------------------------------------------------------------------------------------------------------------------------------------------------------------------------------------------------------------------------------------------------------------------------------------------------------------------------------------------------------------------------------------------------------------------------------------------------------------------------------------------------------------------------------------------------------------------------------------------------------------------------------------------------------------------------------------------------------------------------------------------------------------------------------------------------------------------------------------------------------------------------------------------------------------------------------------------------------------------------------------------------------------------------------------------------------------------------------------------------------------------------------------------------------------------------------------|--------------------------------------|--------------------------------------------|-----------------------------------------|--------------------------------------------------------------------------------------|
|                                                                                                                                                                                                                                                                                                                                                                              | RIOR<br>EAN DRIVE BLUE                                                                                                                                                               | F MET TO                                                                                                                                                                                                                                                                                                                                    |                                                            | Fuel Eco                                                                                                                                                                                                                                                                                                                                                                                                                                                                                                                                                                                                                                                                                                                                                                                                                                                                                                                                                                                                                                                                                                                                                                                                                                                                                                                                                                                                                                                                                                                                                                                                                                                                                                                                                                                                                                                                                                                                                                                                                                                                                                                       | nomy                                 |                                            |                                         |                                                                                      |
| INTER                                                                                                                                                                                                                                                                                                                                                                        |                                                                                                                                                                                      |                                                                                                                                                                                                                                                                                                                                             |                                                            |                                                                                                                                                                                                                                                                                                                                                                                                                                                                                                                                                                                                                                                                                                                                                                                                                                                                                                                                                                                                                                                                                                                                                                                                                                                                                                                                                                                                                                                                                                                                                                                                                                                                                                                                                                                                                                                                                                                                                                                                                                                                                                                                |                                      | MPG                                        |                                         | s range from<br>ehicle rates 1                                                       |
|                                                                                                                                                                                                                                                                                                                                                                              |                                                                                                                                                                                      |                                                                                                                                                                                                                                                                                                                                             |                                                            |                                                                                                                                                                                                                                                                                                                                                                                                                                                                                                                                                                                                                                                                                                                                                                                                                                                                                                                                                                                                                                                                                                                                                                                                                                                                                                                                                                                                                                                                                                                                                                                                                                                                                                                                                                                                                                                                                                                                                                                                                                                                                                                                | h                                    |                                            | The best w                              |                                                                                      |
| FUNCTIONAL<br>• 8" LCD CNTR STK TOUCHSCRN<br>• BLIND SPOT INFORMATION SYS<br>• CABIN PARTICULATE<br>AND ODOR FILTER<br>• CROSS-TRAFFIC ALERT<br>• CRUISE CONTROL<br>• INTELL ACCESS W/PUSH START<br>• LANE-KEEPING SYSTEM<br>• LINCOLN CONNECT™- 4G MODEM<br>WITH WIFI CAPABILITY<br>• LINCOLN DRIVE MODES<br>• REAR PARKING SENSORS<br>• REAR VIEW CAMERA<br>• REMOTE START |                                                                                                                                                                                      | SAFETY/SECURITY<br>• ADVANCETRAC™WITH RSC<br>• AIRBAGS - SIDE IMPACT<br>/ CURTAINS<br>• AIRBAGS-DRVR&PASS KNEE<br>• AIRBAGS-DUAL-STAGE FRONT<br>• AUTO HIGH BEAMS<br>• PASSIVE ANTI-THEFT<br>SECURILOCK SYSTEM<br>• PRE-COLLISION ASSIST W/AEB<br>• SOS POST CRASH SYSTEM<br>MARRANTY<br>• 4YR/50K MILE WARRANTY<br>• 4YR/50K MILE WARRANTY |                                                            | combined of a state of the combined of the com | llons per 100                        | city r<br>0 miles                          |                                         | 5                                                                                    |
|                                                                                                                                                                                                                                                                                                                                                                              |                                                                                                                                                                                      |                                                                                                                                                                                                                                                                                                                                             |                                                            |                                                                                                                                                                                                                                                                                                                                                                                                                                                                                                                                                                                                                                                                                                                                                                                                                                                                                                                                                                                                                                                                                                                                                                                                                                                                                                                                                                                                                                                                                                                                                                                                                                                                                                                                                                                                                                                                                                                                                                                                                                                                                                                                |                                      |                                            | vehicle emits 361<br>outing fuel also c |                                                                                      |
|                                                                                                                                                                                                                                                                                                                                                                              | PRICE INFOR<br>BASE PRICE<br>TOTAL OPTION<br>TOTAL VEHICL<br>DESTINATION &                                                                                                           | S/OTHER<br>E & OPTIONS/OTHER                                                                                                                                                                                                                                                                                                                | (MSRP)<br>\$36,370.00<br>1,195.00<br>37,565.00<br>1,195.00 | Actual results will val<br>vehicle. The average<br>based on 15,000 mile<br>emissions are a signif<br><b>fueleco</b><br>Calculate personali:<br><b>GOVE</b><br><b>Overall Vehi</b><br>Based on the comb<br>Should ONLY be co                                                                                                                                                                                                                                                                                                                                                                                                                                                                                                                                                                                                                                                                                                                                                                                                                                                                                                                                                                                                                                                                                                                                                                                                                                                                                                                                                                                                                                                                                                                                                                                                                                                                                                                                                                                                                                                                                                    | RNMEN                                | es and compa<br>T 5-STAR                   | are vehicles                            | Y RATIN<br>★ ★ ★                                                                     |
|                                                                                                                                                                                                                                                                                                                                                                              |                                                                                                                                                                                      |                                                                                                                                                                                                                                                                                                                                             |                                                            | Frontal<br>Crash<br>Based on the risk o<br>Should ONLY be co                                                                                                                                                                                                                                                                                                                                                                                                                                                                                                                                                                                                                                                                                                                                                                                                                                                                                                                                                                                                                                                                                                                                                                                                                                                                                                                                                                                                                                                                                                                                                                                                                                                                                                                                                                                                                                                                                                                                                                                                                                                                   |                                      | enger<br>rontal impact.<br>ther vehicles o | ★ ★<br>★ ★                              | $\begin{array}{c} \star \star \star \\ \star \star \star \\ \end{array}$ and weight. |
|                                                                                                                                                                                                                                                                                                                                                                              |                                                                                                                                                                                      |                                                                                                                                                                                                                                                                                                                                             |                                                            | Side<br>Crash<br>Based on the risk o                                                                                                                                                                                                                                                                                                                                                                                                                                                                                                                                                                                                                                                                                                                                                                                                                                                                                                                                                                                                                                                                                                                                                                                                                                                                                                                                                                                                                                                                                                                                                                                                                                                                                                                                                                                                                                                                                                                                                                                                                                                                                           | Front s<br>Rear s<br>f injury in a s | seat                                       | * *<br>* *                              | * * *<br>* * *                                                                       |
|                                                                                                                                                                                                                                                                                                                                                                              |                                                                                                                                                                                      |                                                                                                                                                                                                                                                                                                                                             |                                                            | Rollover<br>Based on the risk of<br>Star ratings range<br>Source: Natio                                                                                                                                                                                                                                                                                                                                                                                                                                                                                                                                                                                                                                                                                                                                                                                                                                                                                                                                                                                                                                                                                                                                                                                                                                                                                                                                                                                                                                                                                                                                                                                                                                                                                                                                                                                                                                                                                                                                                                                                                                                        | e from 1 to<br>onal Highwa           | 5 stars ( ★ ⁊<br>ay Traffic S              | <b>★★★★</b> ), w                        | vith 5 being<br>histration (N                                                        |
|                                                                                                                                                                                                                                                                                                                                                                              | TOTAL                                                                                                                                                                                |                                                                                                                                                                                                                                                                                                                                             | 60.00                                                      |                                                                                                                                                                                                                                                                                                                                                                                                                                                                                                                                                                                                                                                                                                                                                                                                                                                                                                                                                                                                                                                                                                                                                                                                                                                                                                                                                                                                                                                                                                                                                                                                                                                                                                                                                                                                                                                                                                                                                                                                                                                                                                                                | 5L                                   |                                            | UL16565                                 |                                                                                      |
| <b>RAIL</b><br>5-Z401 O/T 2                                                                                                                                                                                                                                                                                                                                                  | UINCOLN<br>AUTOMOTIVE FINANCIAL SEF<br>Whether you decide to lease or finance you<br>find the choices that are right for you. See y<br>Dealer for details or visit www.lincolnafs.co |                                                                                                                                                                                                                                                                                                                                             | <sup>·</sup> vehicle, you'll<br>our Lincoln                | WARNING: O<br>vehicle can ex<br>lead, which are know                                                                                                                                                                                                                                                                                                                                                                                                                                                                                                                                                                                                                                                                                                                                                                                                                                                                                                                                                                                                                                                                                                                                                                                                                                                                                                                                                                                                                                                                                                                                                                                                                                                                                                                                                                                                                                                                                                                                                                                                                                                                           | perating, service to the state       | vicing and ma<br>chemicals incl            | intaining a pas<br>uding engine e       | senger vehic<br>exhaust, carb                                                        |
| e Federal Automobile<br>ine, License, and Title Fees,<br>ded. Dealer installed<br>luded unless listed above.                                                                                                                                                                                                                                                                 | ND281 N R                                                                                                                                                                            | D 2X 235 000427 04 2                                                                                                                                                                                                                                                                                                                        | 8 22                                                       | To minimize exposure<br>vehicle in a well-vent<br>For more information                                                                                                                                                                                                                                                                                                                                                                                                                                                                                                                                                                                                                                                                                                                                                                                                                                                                                                                                                                                                                                                                                                                                                                                                                                                                                                                                                                                                                                                                                                                                                                                                                                                                                                                                                                                                                                                                                                                                                                                                                                                         | e, avoid breat                       | thing exhaust.                             | do not idle the                         | e engine exce                                                                        |