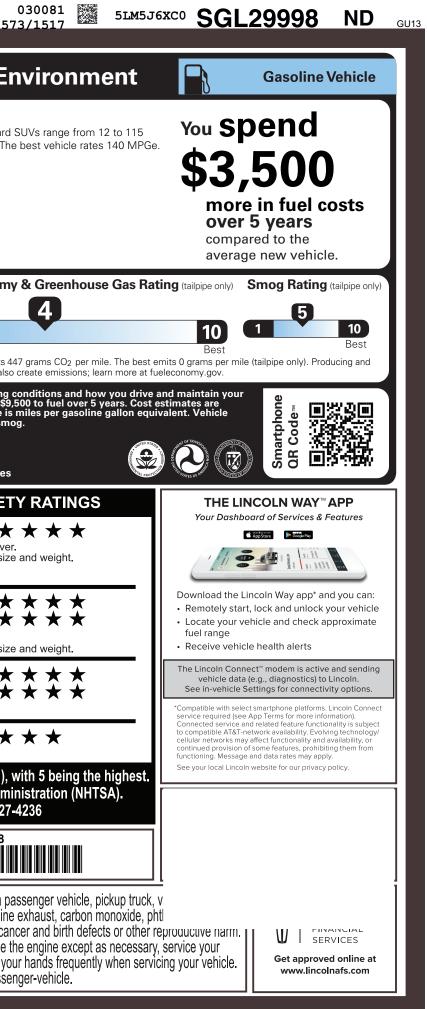

| xcosgl29998<br>md maintaining a pass<br>als including engine e<br>ifornia to cause cance<br>thaust, do not idle the                                                                                                                                                                                                                                                                                 |