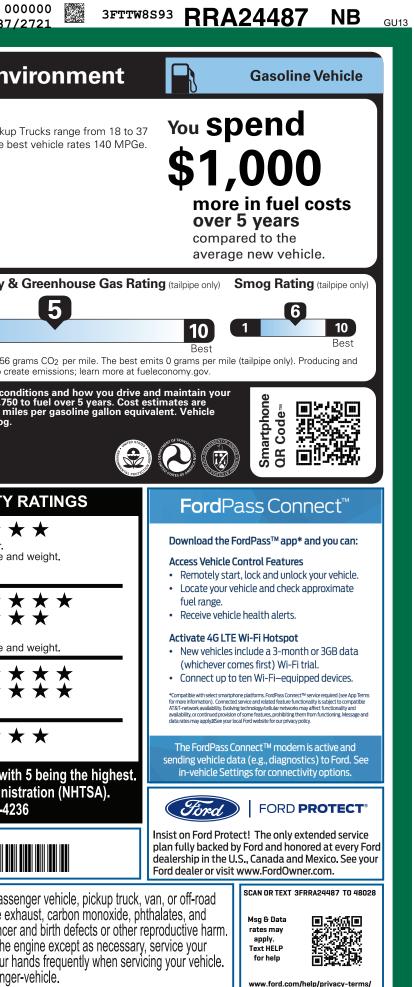

| vehicle in a well-ventilated area and wear gloves or wash your hands freque<br>For more information go to www.P65Warnings.ca.gov/passenger-vehicle.                                                                                                                                                                                                                                                                                                                                                                                                                                                                                                                                                                           |