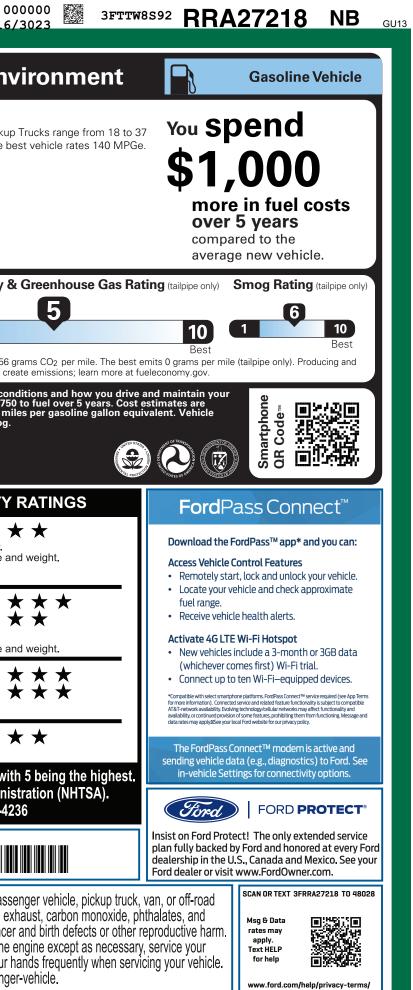

| HRM-003818 <sub>FL</sub> | 9-NORMAL, NB, 003818, PL092 <b>16</b>                                                                                                     | 582                                                                                                                                                                                                                                                                                                                                                                                                                                                | CERT CERT CERT TRD RAMP BUMP (                                                                                         |                                                                                                                                                                                                                                                                                                                                                                                               |
|--------------------------|-------------------------------------------------------------------------------------------------------------------------------------------|----------------------------------------------------------------------------------------------------------------------------------------------------------------------------------------------------------------------------------------------------------------------------------------------------------------------------------------------------------------------------------------------------------------------------------------------------|------------------------------------------------------------------------------------------------------------------------|-----------------------------------------------------------------------------------------------------------------------------------------------------------------------------------------------------------------------------------------------------------------------------------------------------------------------------------------------------------------------------------------------|
| VEHIC                    | CLE DESCRIPTION<br><b>VALUE (1997)</b><br>2024 LARIAT AWD<br>121" WHEELBASE<br>2.0L ECOBOOST ENGINE<br>8-SPD AUTO TRANSMISSION            | EXTERIOR<br>ATLAS BLUE<br>INTERIOR<br>DESERT BRO<br>B&O SOUND SYSTEM, 8 SPKR<br>• CARGO BOX TIE DOWN HOOKS<br>• EVASIVE STEERING ASSIST<br>• FORDPASS™ CONNECT<br>• INTELLIGENT ACCESS W/PUSH<br>BUTTON START<br>• PRE-COLLISION ASSIST W/AEB<br>• REAR PARKING SENSORS<br>• REAR VIEW CAMERA<br>• REMOTE KEYLESS ENTRY<br>• REMOTE KEYLESS ENTRY<br>• SIRIUS XM® NA AK&HI<br>• SYNC® 3<br>• VOICE ACTIVATED NAVIGATION<br>• WIRELESS CHARGING PAD | CERTICERTICERTITRD RAMP BUMP O<br>RR A27218<br>CMETALLIC<br>CWN TRIM                                                   | EPA<br>Fuel Economy<br>Fuel Economy<br>MPG. The be<br>De DDD DDD<br>DDD DDDD<br>DDD DDDD<br>DDDDD<br>DDDDD<br>DDDDD<br>DDDDD<br>DDDDD<br>DDDDD                                                                                                                                                                                                                                                |
|                          | RAMP ONE<br>RF29                                                                                                                          | TOTA                                                                                                                                                                                                                                                                                                                                                                                                                                               | L MSRP \$36,450.00                                                                                                     | Frontal Driver                                                                                                                                                                                                                                                                                                                                                                                |
|                          | RAMP TWO                                                                                                                                  | RAIL                                                                                                                                                                                                                                                                                                                                                                                                                                               | Whether you decide to lease or finance your vehicle, you'll find the choices that are right                            | WARNING: Operating, servicing and maintaining a passe                                                                                                                                                                                                                                                                                                                                         |
|                          | This label is affixed pursuant to<br>Information Disclosure Act. Ga<br>State and Local taxes are not in<br>options or accessories are not | 24-Q237 O/T 1 Ford Credit<br>the Federal Automobile<br>soline, License, and Title Fees,<br>cluded. Dealer installed PL092 N                                                                                                                                                                                                                                                                                                                        | it for you. See your dealer for details or visit<br>www.ford.com/finance.<br>SPECIAL ORDER<br>B 2X 415 003818 11 09 23 | WARNING: Operating, servicing and maintaining a passe<br>vehicle can expose you to chemicals including engine exh<br>lead, which are known to the State of California to cause cancer<br>To minimize exposure, avoid breathing exhaust, do not idle the e<br>vehicle in a well-ventilated area and wear gloves or wash your he<br>For more information go to www.P65Warnings.ca.gov/passenger |