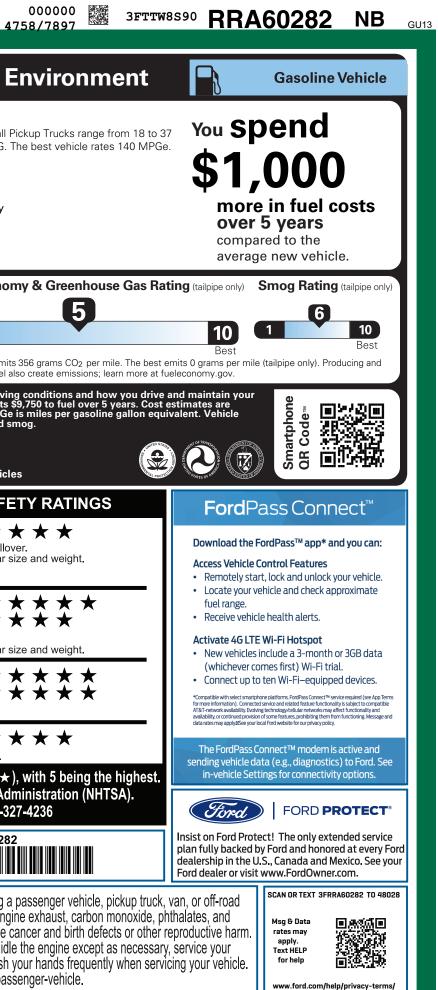

## 0 CERT CERT CERT TRD RAMP BUMP CAMP BOOK EXFL ROTA

|                                                                                                                                                                                                                                                                                                                                                                                                                                                                                                                                                                                                                                                                                                                                                                                                                                                                                                            | CLE DESCRIPTION<br><b>MAVERICK</b><br>2024 LARIAT AWD<br>121" WHEELBASE<br>2.0L ECOBOOST ENGINE<br>8-SPD AUTO TRANSMISSIC                                                                                                                                                                                                                                                                                                                                                                               | A<br>INTE                                                                                                                                                                                                                                                                                                        | R<br>ERIOR<br>AZURE GRAY META<br>ERIOR<br>BLACK ONYX TRIM                                                                        |                                                                                                                           | 282                                                                     | EPA<br>DOT Fuel Economy and En<br>Fuel Economy<br>R 2 5 MPG Small Pick<br>MPG. The                                                                                                                                                                                                                                                                                                                                                                                                                                                                                                                                                                                                                                                                                                                                                                                                                                                                                                                                                                                                                       |
|------------------------------------------------------------------------------------------------------------------------------------------------------------------------------------------------------------------------------------------------------------------------------------------------------------------------------------------------------------------------------------------------------------------------------------------------------------------------------------------------------------------------------------------------------------------------------------------------------------------------------------------------------------------------------------------------------------------------------------------------------------------------------------------------------------------------------------------------------------------------------------------------------------|---------------------------------------------------------------------------------------------------------------------------------------------------------------------------------------------------------------------------------------------------------------------------------------------------------------------------------------------------------------------------------------------------------------------------------------------------------------------------------------------------------|------------------------------------------------------------------------------------------------------------------------------------------------------------------------------------------------------------------------------------------------------------------------------------------------------------------|----------------------------------------------------------------------------------------------------------------------------------|---------------------------------------------------------------------------------------------------------------------------|-------------------------------------------------------------------------|----------------------------------------------------------------------------------------------------------------------------------------------------------------------------------------------------------------------------------------------------------------------------------------------------------------------------------------------------------------------------------------------------------------------------------------------------------------------------------------------------------------------------------------------------------------------------------------------------------------------------------------------------------------------------------------------------------------------------------------------------------------------------------------------------------------------------------------------------------------------------------------------------------------------------------------------------------------------------------------------------------------------------------------------------------------------------------------------------------|
| STANDARD EQUIPMENT INCLUDED A<br>EXTERIOR<br>• ACOUSTIC-LAMINATE WINDSHLD<br>• BOX LIGHTING-LED<br>• DOOR HANDLES - BODY COLOR<br>• EASY FUEL® CAPLESS FILLER<br>• NCLOSED BED STORAGE<br>• FLEXBEDT® STORAGE SYSTEM<br>• FULL SIZE SPARE TIRE/WHEEL<br>• HEADLAMPS- LED WITH<br>SIGNATURE LIGHTING<br>• HEADLAMPS- LED AUTO HI-BEAM<br>• POWER HEATED MIRRORS<br>• POWER SLIDING REAR WINDOW<br>• POWER TALGATE LOCK<br>• WIPERS- INTERMITTENT<br>INCLUDED ON THIS VEHICLE<br>EQUIPMENT GROUP 500A<br>OPTIONAL EQUIPMENT/OTHER<br>2024 MODEL YEAR<br>A ZURE GRAY METALLIC TC<br>TONNEAU PU BOX COVER HD ROLLUP<br>ENGINE BLOCK HEATER<br>4K TOW PACKAGE<br>• FULL SIZE SPARE TIRE<br>BLACK APPEARANCE PKG<br>• 225/60 R18 A/S BSW TIRES<br>• 18" MACH-FACE EBONY<br>SIRIUS SATELLITE RADIO<br>FORD CO-PILOT360 ASSIST PKG<br>FRONT LICENSE PLATE BRACKET<br>DOUCHLINK Truck Bed Lighting<br>Tailgate Lock | IND EXTRA CHARGE<br>INTERIOR<br>• 1TOUCH UP/DOWN FRT/RR WIN<br>• 2ND ROW BENCH FLIP-UP W/<br>UNDER-SEAT STORAGE<br>• 4-WAY FRT HEAD RESTRAINTS<br>• AMBIENT LIGHTING<br>• DUAL USB - REAR<br>• DUAL ZONE AUTO CLIMATE CTL<br>• ILLUMINATED SUN VISORS<br>• IP CLUSTER 6.5" LCD SCREEN<br>• MAP POCKETS- DRIVER & PASS<br>• POWERPOINTS - 12V<br>• REAR SEAT CUPHOLDERS<br>AND ARMREST<br>• SOFT VINYL WRAPPED/HEATED<br>STEER WHL W/MOUNTED CNTRL<br>495.00<br>1,200.00<br>190.00<br>745.00<br>1,645.00 | EUNCTIONAL<br>• B&O SOUND SYSTE<br>• CARGO BOX TIE DO<br>• EVASIVE STEERING<br>• FORDPASS™ CONN<br>• INTELLIGENT ACCES<br>BUTTON START<br>• PRE-COLLISION ASS<br>• REAR PARKING SEN<br>• REAR VIEW CAMERA<br>• REMOTE START SYS<br>• SIRIUS XM® NA AKS<br>• SYNC® 3<br>• VOICE ACTIVATED N<br>• WIRELESS CHARGIN | M, 8 SPKR<br>WN HOOKS<br>ASSIST<br>IECT<br>SS W/PUSH<br>SIST W/AEB<br>ISORS<br>A<br>ENTRY<br>STEM<br>WHI<br>VAVIGATION<br>NG PAD | Ther<br>Options/other                                                                                                     | NOPY®<br>SYSTEM<br>HEFT SYS<br>I SYS<br>BUMPER<br>JN<br>ASSIST<br>NIQUE | Image: Combined city/hwy       222       29         combined city/hwy       city       1ghway         4.0       gallons per 100 miles         Image: Combined fuel       Cost       1         Image: Combined city/hwy       city       1ghway         4.0       gallons per 100 miles         Image: Combined fuel       Cost       1         Image: Co |
|                                                                                                                                                                                                                                                                                                                                                                                                                                                                                                                                                                                                                                                                                                                                                                                                                                                                                                            | NO CHARGE<br>NO CHARGE<br>320.00<br>40.00                                                                                                                                                                                                                                                                                                                                                                                                                                                               |                                                                                                                                                                                                                                                                                                                  |                                                                                                                                  |                                                                                                                           |                                                                         | Should ONLY be compared to other vehicles of similar size         Frontal       Driver         Crash       Passenger         Based on the risk of injury in a frontal impact.         Should ONLY be compared to other vehicles of similar size         Side       Front seat         Crash       Rear seat         Based on the risk of injury in a side impact.         Based on the risk of injury in a side impact.         Rollover         Based on the risk of rollover in a single-vehicle crash.         Star ratings range from 1 to 5 stars (*****), Source: National Highway Traffic Safety Admi         www.safercar.gov or 1-888-327                                                                                                                                                                                                                                                                                                                                                                                                                                                       |
|                                                                                                                                                                                                                                                                                                                                                                                                                                                                                                                                                                                                                                                                                                                                                                                                                                                                                                            | RAMP ONE CA42 RAMP TWO IT                                                                                                                                                                                                                                                                                                                                                                                                                                                                               | CONVOY<br>EM #:<br>74-R01S O/T 1                                                                                                                                                                                                                                                                                 | Ford Credit for you                                                                                                              | RP \$41,08<br>her you decide to lease of<br>e, you'll find the choices<br>J. See your dealer for det<br>ford.com/finance, | r finance your<br>that are right                                        | <b>3FTTW8S90RRA60282</b>                                                                                                                                                                                                                                                                                                                                                                                                                                                                                                                                                                                                                                                                                                                                                                                                                                                                                                                                                                                                                                                                                 |
|                                                                                                                                                                                                                                                                                                                                                                                                                                                                                                                                                                                                                                                                                                                                                                                                                                                                                                            | Information Disclosure Act<br>State and Local taxes are n                                                                                                                                                                                                                                                                                                                                                                                                                                               | nt to the Federal Automobile<br>. Gasoline, License, and Title Fees,<br>ot included. Dealer installed<br>not included unless listed above.                                                                                                                                                                       | SPE                                                                                                                              | CIAL ORDER<br>x 425 007365 02 15                                                                                          |                                                                         | lead, which are known to the State of California to cause car<br>To minimize exposure, avoid breathing exhaust, do not idle t<br>vehicle in a well-ventilated area and wear gloves or wash yo<br>For more information go to www.P65Warnings.ca.gov/passe                                                                                                                                                                                                                                                                                                                                                                                                                                                                                                                                                                                                                                                                                                                                                                                                                                                 |