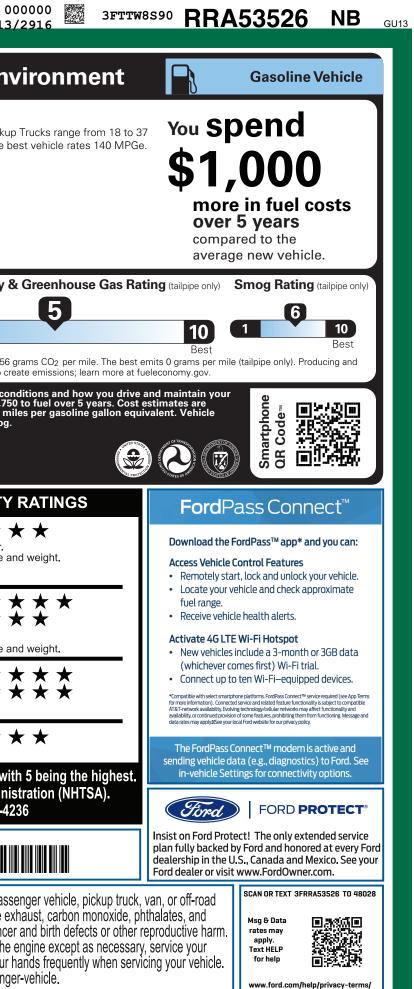

| HRM-009620 UT | 9-NORMAL,NB,009620,RA081 <b>13</b>                                                                                                           | 759                                                                                                                                                                                                                                                                                                                                                                                                                                                                         | CERT CERT CERT TRD RAMP BUM                                                                                                                                                                                                                                                                                                                                                                                                                                                                                                                                                                                                                                                                                                                                                                                                                                                                                                                                                                                                                                                                                                                                                                                                                                                                                                                                                                                                                                                                                                                                                                                                                                                                                                                                                                                                                                                                                                                                                                                                                                                                                                                                                                                                                                                                                                          | O00000     P CAMP BOOK EXFL ROTA   2113/2916                                                                                                                                                                                                                                                                                                                                                                                                                                                                                                                                                                                                                                                                                                                                                                                                                                                                                                                                                                              |
|---------------|----------------------------------------------------------------------------------------------------------------------------------------------|-----------------------------------------------------------------------------------------------------------------------------------------------------------------------------------------------------------------------------------------------------------------------------------------------------------------------------------------------------------------------------------------------------------------------------------------------------------------------------|--------------------------------------------------------------------------------------------------------------------------------------------------------------------------------------------------------------------------------------------------------------------------------------------------------------------------------------------------------------------------------------------------------------------------------------------------------------------------------------------------------------------------------------------------------------------------------------------------------------------------------------------------------------------------------------------------------------------------------------------------------------------------------------------------------------------------------------------------------------------------------------------------------------------------------------------------------------------------------------------------------------------------------------------------------------------------------------------------------------------------------------------------------------------------------------------------------------------------------------------------------------------------------------------------------------------------------------------------------------------------------------------------------------------------------------------------------------------------------------------------------------------------------------------------------------------------------------------------------------------------------------------------------------------------------------------------------------------------------------------------------------------------------------------------------------------------------------------------------------------------------------------------------------------------------------------------------------------------------------------------------------------------------------------------------------------------------------------------------------------------------------------------------------------------------------------------------------------------------------------------------------------------------------------------------------------------------------|---------------------------------------------------------------------------------------------------------------------------------------------------------------------------------------------------------------------------------------------------------------------------------------------------------------------------------------------------------------------------------------------------------------------------------------------------------------------------------------------------------------------------------------------------------------------------------------------------------------------------------------------------------------------------------------------------------------------------------------------------------------------------------------------------------------------------------------------------------------------------------------------------------------------------------------------------------------------------------------------------------------------------|
| VEHIC         | CLE DESCRIPTION<br>MAVERICK<br>2024 LARIAT AWD<br>121" WHEELBASE<br>2.0L ECOBOOST ENGINE<br>8-SPD AUTO TRANSMISSION                          | EXTERIOR<br>SHADOW BU<br>INTERIOR<br>DESERT BR<br>• B&O SOUND SYSTEM, 8 SPKR<br>• CARGO BOX TIE DOWN HOOKS<br>• EVASIVE STEERING ASSIST<br>• FORDPASS™ CONNECT<br>• INTELLIGENT ACCESS W/PUSH<br>BUTTON START<br>• PRE-COLLISION ASSIST W/AEB<br>• REAR PARKING SENSORS<br>• REAR PARKING SENSORS<br>• REAR VIEW CAMERA<br>• REMOTE KEYLESS ENTRY<br>• REMOTE START SYSTEM<br>• SIRIUS XM® NA AK&HI<br>• SYNC® 3<br>• VOICE ACTIVATED NAVIGATION<br>• WIRELESS CHARGING PAD | CERT CERT CERT TRD RAMP BUM<br>RR 633526<br>ARK<br>WWN TRIM<br>SAFETY/SECURITY<br>ADAPTIVE CRUISE CONTROL<br>AIRBAGS - SAFETY CANOPY®<br>BELT-MINDER CHIME<br>BLIS W/ CTA<br>ANE KEEPING SYSTEM<br>AARE KEEPING SYSTEM<br>AA | PCAMP[BOOK[EXFL]ROTA] 2113/2916   PCAMP[BOOK[EXFL]ROTA] 2113/2916   PCAMP[BOOK[EXFL]ROTA] PCAMP[BOOK]EXFL[ROTA]   PCAMP[BOOK[EXFL]ROTA] PCAMP[BOOK]EXFL[ROTA]   PCAMP[BOOK]EXFL[ROTA] PCAMP[BOOK]EXFL[ROTA] |
|               | RAMP ONE                                                                                                                                     |                                                                                                                                                                                                                                                                                                                                                                                                                                                                             |                                                                                                                                                                                                                                                                                                                                                                                                                                                                                                                                                                                                                                                                                                                                                                                                                                                                                                                                                                                                                                                                                                                                                                                                                                                                                                                                                                                                                                                                                                                                                                                                                                                                                                                                                                                                                                                                                                                                                                                                                                                                                                                                                                                                                                                                                                                                      | Rollover★ ★ ★ ★Based on the risk of rollover in a single-vehicle crash.Star ratings range from 1 to 5 stars (★ ★ ★ ★), with 5 being<br>Source: National Highway Traffic Safety Administration (N<br>www.safercar.gov or 1-888-327-4236                                                                                                                                                                                                                                                                                                                                                                                                                                                                                                                                                                                                                                                                                                                                                                                    |
|               | RA26                                                                                                                                         | RAIL                                                                                                                                                                                                                                                                                                                                                                                                                                                                        | L MSRP \$37,525.00<br>Whether you decide to lease or finance yo<br>vehicle, you'll find the choices that are rig<br>for you. See your dealer for details or visit<br>www.ford.com/finance.                                                                                                                                                                                                                                                                                                                                                                                                                                                                                                                                                                                                                                                                                                                                                                                                                                                                                                                                                                                                                                                                                                                                                                                                                                                                                                                                                                                                                                                                                                                                                                                                                                                                                                                                                                                                                                                                                                                                                                                                                                                                                                                                           | 11 MADNINC Operating convising and maintaining a papaganger vahial                                                                                                                                                                                                                                                                                                                                                                                                                                                                                                                                                                                                                                                                                                                                                                                                                                                                                                                                                        |
|               | This label is affixed pursuant to<br>Information Disclosure Act. Gas<br>State and Local taxes are not in<br>options or accessories are not i | soline, License, and Title Fees,<br>cluded. Dealer installed <b>RA081</b>                                                                                                                                                                                                                                                                                                                                                                                                   | SPECIAL ORDER<br>N RB 2X 425 009620 01 08 24                                                                                                                                                                                                                                                                                                                                                                                                                                                                                                                                                                                                                                                                                                                                                                                                                                                                                                                                                                                                                                                                                                                                                                                                                                                                                                                                                                                                                                                                                                                                                                                                                                                                                                                                                                                                                                                                                                                                                                                                                                                                                                                                                                                                                                                                                         | Lead, which are known to the State of California to cause cancer and birth d<br>To minimize exposure, avoid breathing exhaust, do not idle the engine exce<br>vehicle in a well-ventilated area and wear gloves or wash your hands freque<br>For more information go to www.P65Warnings.ca.gov/passenger-vehicle.                                                                                                                                                                                                                                                                                                                                                                                                                                                                                                                                                                                                                                                                                                         |