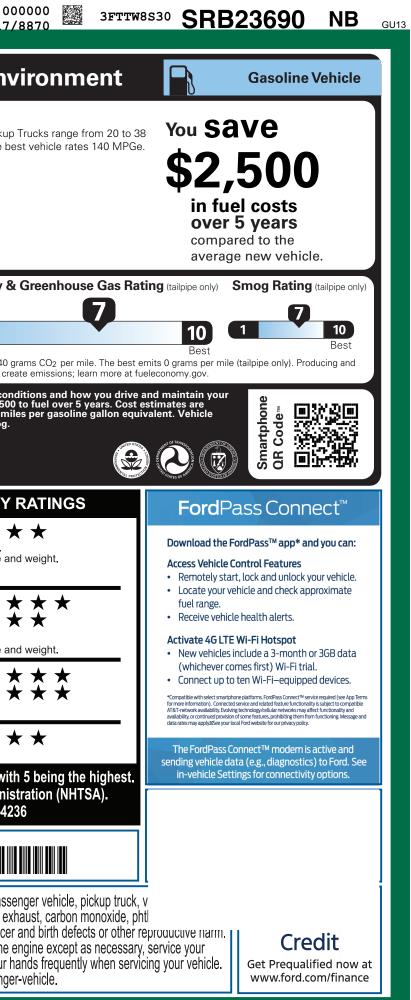

| HRM-009592 OR                                                                                                                                                                                                                                                                                                                                                                                                                        | 9-NORMAL, NB, 009592, SF171 <b>163</b>                                                                                                                                                                                                                                                                                                                                                                                                                                                                                                                                                                                                                                                                                                                                                                                                                                                                                                                                                                                                                                                                                                                                                                                                                                                                                                                                                                                                                                                                                                                                                                                                                                                                                                                                                                                                                                                                                                                                                                                                                                                                                         | 392                                                                                                                                                                                                                                                                                                                                                                                                                                                                                                                                                 | CERTCERTCERT TRD RA                                                                                                                                                                                                                                                                                 | D<br>MPBUMPCAMI                                                 | BOOKEXFLROTABATT                                                                                                                                                                                                                                                                                                                                                                                                                                                                                                                                                                         | 00<br>3017/                                                                             |
|--------------------------------------------------------------------------------------------------------------------------------------------------------------------------------------------------------------------------------------------------------------------------------------------------------------------------------------------------------------------------------------------------------------------------------------|--------------------------------------------------------------------------------------------------------------------------------------------------------------------------------------------------------------------------------------------------------------------------------------------------------------------------------------------------------------------------------------------------------------------------------------------------------------------------------------------------------------------------------------------------------------------------------------------------------------------------------------------------------------------------------------------------------------------------------------------------------------------------------------------------------------------------------------------------------------------------------------------------------------------------------------------------------------------------------------------------------------------------------------------------------------------------------------------------------------------------------------------------------------------------------------------------------------------------------------------------------------------------------------------------------------------------------------------------------------------------------------------------------------------------------------------------------------------------------------------------------------------------------------------------------------------------------------------------------------------------------------------------------------------------------------------------------------------------------------------------------------------------------------------------------------------------------------------------------------------------------------------------------------------------------------------------------------------------------------------------------------------------------------------------------------------------------------------------------------------------------|-----------------------------------------------------------------------------------------------------------------------------------------------------------------------------------------------------------------------------------------------------------------------------------------------------------------------------------------------------------------------------------------------------------------------------------------------------------------------------------------------------------------------------------------------------|-----------------------------------------------------------------------------------------------------------------------------------------------------------------------------------------------------------------------------------------------------------------------------------------------------|-----------------------------------------------------------------|------------------------------------------------------------------------------------------------------------------------------------------------------------------------------------------------------------------------------------------------------------------------------------------------------------------------------------------------------------------------------------------------------------------------------------------------------------------------------------------------------------------------------------------------------------------------------------------|-----------------------------------------------------------------------------------------|
|                                                                                                                                                                                                                                                                                                                                                                                                                                      | ICLE DESCRIPTION<br>MAVERICK<br>2025 LARIAT AWD<br>121" WHEELBASE<br>2.5L HYBRID ENGINE<br>POWER-SPLIT ELECTRIC CVT                                                                                                                                                                                                                                                                                                                                                                                                                                                                                                                                                                                                                                                                                                                                                                                                                                                                                                                                                                                                                                                                                                                                                                                                                                                                                                                                                                                                                                                                                                                                                                                                                                                                                                                                                                                                                                                                                                                                                                                                            | EXTERIOR<br>DESERT SAND<br>INTERIOR<br>SMOKED TRUF                                                                                                                                                                                                                                                                                                                                                                                                                                                                                                  |                                                                                                                                                                                                                                                                                                     | <b>590</b>                                                      | Fuel Economy<br>Fuel Economy<br>MPC<br>40                                                                                                                                                                                                                                                                                                                                                                                                                                                                                                                                                |                                                                                         |
| EXTERIOR<br>• ACOUSTIC-LAMINATE WINDSHLD<br>• BOX LIGHTING-LED<br>• DOOR HANDLES - BODY COLOR<br>• EASY FUEL® CAPLESS FILLER<br>• ENCLOSED BED STORAGE<br>• FLEXBED™ STORAGE SYSTEM<br>• HEADLAMPS- LED WITH<br>SIGNATURE LIGHTING<br>• HEADLAMPS-LED AUTO HI-BEAM<br>• POWER HEATED MIRRORS<br>• POWER SLIDING REAR WINDOW<br>• POWER TAILGATE LOCK<br>• TOUGH BED® SPRAY-IN LINER<br>• TRAILER TOW HITCH<br>• WIPERS- INTERMITTENT | INTERIOR<br>• 1TOUCH UP/DOWN FRT/RR WIN<br>• 2ND ROW BENCH FLIP-UP W/<br>UNDER-SEAT STORAGE<br>• 8.0" PRODUCTIVITY SCREEN<br>• AMBIENT LIGHTING<br>• DUAL USB - REAR<br>• DUAL ZONE AUTO CLIMATE CTL<br>• ILLUMINATED SUN VISORS<br>• POWERPOINTS - 12V<br>• REAR SEAT CUPHOLDERS<br>AND ARMREST<br>• SOFT VINYL WRAPPED/HEATED<br>STEER WHL W/MOUNTED CNTRL                                                                                                                                                                                                                                                                                                                                                                                                                                                                                                                                                                                                                                                                                                                                                                                                                                                                                                                                                                                                                                                                                                                                                                                                                                                                                                                                                                                                                                                                                                                                                                                                                                                                                                                                                                   | <ul> <li>EUNCTIONAL</li> <li>360-DEGREE CAMERA</li> <li>B&amp;O SOUND SYSTEM, 8 SPKR</li> <li>FORD CO-PILOT360™ASSIST2.0</li> <li>FORDPASS™ CONNECT 5GWI-FI<br/>HOTSPOT TELEMATICS MODEM</li> <li>FRONT PARKING SENSORS</li> <li>INTELL ACCESS W/PUSH START</li> <li>PRE-COLLISION ASSIST W/AEB</li> <li>PRO TRAILER BACKUP ASSIST</li> <li>PRO TRAILER BACKUP ASSIST</li> <li>PRO TRAILER HITCH ASSIST</li> <li>REAR PARKING SENSORS</li> <li>REMOTE START SYSTEM</li> <li>SYNC®4 W/EVR &amp; 13.2" SCRN</li> <li>WIRELESS CHARGING PAD</li> </ul> | SAFETY/SECURITY<br>• AIRBAGS - SAFETY CA<br>• BELT-MINDER CHIME<br>• LATCH CHILD SAFETY<br>• PERIMETER ALARM<br>• SECURILOCK® ANTI-T<br>• TIRE PRESSURE MONI<br>WARRANTY<br>• 3YR/36,000 BUMPER /<br>• 5YR/60,000 POWERTR/<br>• 5YR/60,000 ROADSIDE<br>• 8YR/100,000 HYBRID U<br>-COMPONENTS IF EQU | SYSTEM<br>HEFT SYS<br>T SYS<br>BUMPER<br>AIN<br>ASSIST<br>NIQUE | combined city/hwy city<br>2.7 gallons per 100 miles<br>Annual fuel COSt<br>\$1,400                                                                                                                                                                                                                                                                                                                                                                                                                                                                                                       | highway<br>Fuel Economy &<br>1<br>his vehicle emits 240 g<br>istributing fuel also crea |
| INCLUDED ON THIS VEHICLE                                                                                                                                                                                                                                                                                                                                                                                                             | (MSRP)                                                                                                                                                                                                                                                                                                                                                                                                                                                                                                                                                                                                                                                                                                                                                                                                                                                                                                                                                                                                                                                                                                                                                                                                                                                                                                                                                                                                                                                                                                                                                                                                                                                                                                                                                                                                                                                                                                                                                                                                                                                                                                                         |                                                                                                                                                                                                                                                                                                                                                                                                                                                                                                                                                     |                                                                                                                                                                                                                                                                                                     | (MSRP)                                                          | Actual results will vary for many reasons, in<br>vehicle. The average new vehicle gets 28 M<br>based on 15,000 miles per year at \$3.50 per<br>emissions are a significant cause of climate                                                                                                                                                                                                                                                                                                                                                                                              | gallon. MPGe is mil<br>change and smog.                                                 |
| EQUIPMENT GROUP 501A                                                                                                                                                                                                                                                                                                                                                                                                                 | GROUP 501A PRICE INFORMATION<br>BASE PRICE \$38,44                                                                                                                                                                                                                                                                                                                                                                                                                                                                                                                                                                                                                                                                                                                                                                                                                                                                                                                                                                                                                                                                                                                                                                                                                                                                                                                                                                                                                                                                                                                                                                                                                                                                                                                                                                                                                                                                                                                                                                                                                                                                             |                                                                                                                                                                                                                                                                                                                                                                                                                                                                                                                                                     |                                                                                                                                                                                                                                                                                                     |                                                                 | fueleconomy.go                                                                                                                                                                                                                                                                                                                                                                                                                                                                                                                                                                           |                                                                                         |
| REAR PARKING SENSORS<br>50 STATE EMISSIONS<br>19X7.5 ALLOY WHEEL STYLE A                                                                                                                                                                                                                                                                                                                                                             |                                                                                                                                                                                                                                                                                                                                                                                                                                                                                                                                                                                                                                                                                                                                                                                                                                                                                                                                                                                                                                                                                                                                                                                                                                                                                                                                                                                                                                                                                                                                                                                                                                                                                                                                                                                                                                                                                                                                                                                                                                                                                                                                |                                                                                                                                                                                                                                                                                                                                                                                                                                                                                                                                                     | LE & OPTIONS/OTHER<br>& DELIVERY                                                                                                                                                                                                                                                                    | 38,440.00<br>1,695.00                                           | GOVERNMENT 5-ST         Overall Vehicle Score         Based on the combined ratings of frontal, Should ONLY be compared to other vehicle         Frontal       Driver         Crash       Passenger         Based on the risk of injury in a frontal impact to other vehicle         Side       Front seat         Crash       Rear seat         Based on the risk of injury in a side impact         Based on the risk of injury in a side impact         Based on the risk of rollover in a single-vee         Star ratings range from 1 to 5 stars (Source: National Highway Traffice | <pre></pre>                                                                             |
|                                                                                                                                                                                                                                                                                                                                                                                                                                      | RAMP ONE                                                                                                                                                                                                                                                                                                                                                                                                                                                                                                                                                                                                                                                                                                                                                                                                                                                                                                                                                                                                                                                                                                                                                                                                                                                                                                                                                                                                                                                                                                                                                                                                                                                                                                                                                                                                                                                                                                                                                                                                                                                                                                                       | TOTAL                                                                                                                                                                                                                                                                                                                                                                                                                                                                                                                                               | MSRP \$40,1                                                                                                                                                                                                                                                                                         | 35.00                                                           | 3FTTW8S                                                                                                                                                                                                                                                                                                                                                                                                                                                                                                                                                                                  | 30SRB23690                                                                              |
|                                                                                                                                                                                                                                                                                                                                                                                                                                      | CA42                                                                                                                                                                                                                                                                                                                                                                                                                                                                                                                                                                                                                                                                                                                                                                                                                                                                                                                                                                                                                                                                                                                                                                                                                                                                                                                                                                                                                                                                                                                                                                                                                                                                                                                                                                                                                                                                                                                                                                                                                                                                                                                           | CONVOY Scan Th                                                                                                                                                                                                                                                                                                                                                                                                                                                                                                                                      | e QR Code to                                                                                                                                                                                                                                                                                        | नि देखतीनि                                                      |                                                                                                                                                                                                                                                                                                                                                                                                                                                                                                                                                                                          |                                                                                         |
|                                                                                                                                                                                                                                                                                                                                                                                                                                      | RAMP TWO                                                                                                                                                                                                                                                                                                                                                                                                                                                                                                                                                                                                                                                                                                                                                                                                                                                                                                                                                                                                                                                                                                                                                                                                                                                                                                                                                                                                                                                                                                                                                                                                                                                                                                                                                                                                                                                                                                                                                                                                                                                                                                                       |                                                                                                                                                                                                                                                                                                                                                                                                                                                                                                                                                     | e details about                                                                                                                                                                                                                                                                                     |                                                                 | WARNING: Operating, servicing and vehicle can expose you to chemicals lead, which are known to the State of Califor                                                                                                                                                                                                                                                                                                                                                                                                                                                                      | maintaining a passe<br>including engine ex                                              |
|                                                                                                                                                                                                                                                                                                                                                                                                                                      | This label is affixed pursuant to the Information Disclosure Act. Gase State and Local taxes are not include options or accessories are not include the Information options or a | oline, License, and Title Fees, S<br>Iuded. Dealer installed SF171 N F                                                                                                                                                                                                                                                                                                                                                                                                                                                                              | PECIAL ORDER<br>B 2X 560 009592 06 17                                                                                                                                                                                                                                                               |                                                                 | To minimize exposure, avoid breathing exha<br>vehicle in a well-ventilated area and wear gl<br>For more information go to www.P65Warnin                                                                                                                                                                                                                                                                                                                                                                                                                                                  | aust, do not idle the e<br>oves or wash your h                                          |