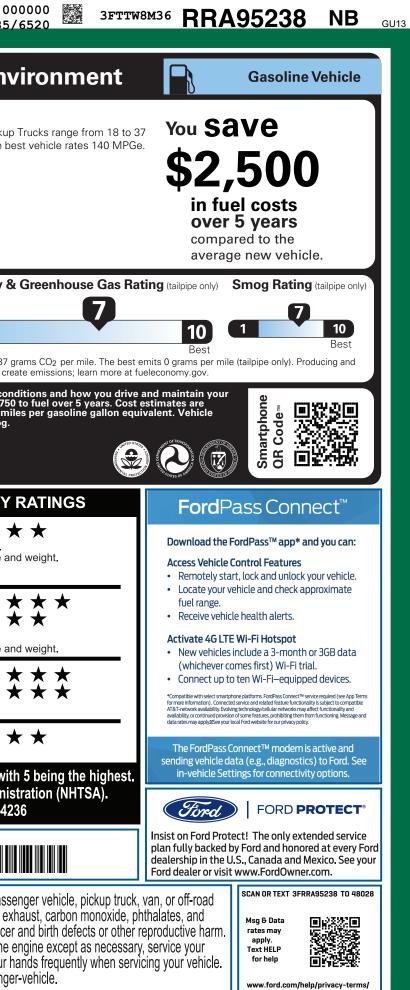

|                                                                                          | To minimize exposure, avoid breathing ex<br>vehicle in a well-ventilated area and wear<br>For more information go to www.P65Warr                                                                                                                                                                                                                                                                                                                                                                                                                                                                                  | haust, do not idle the                                                      |

05/20/2024