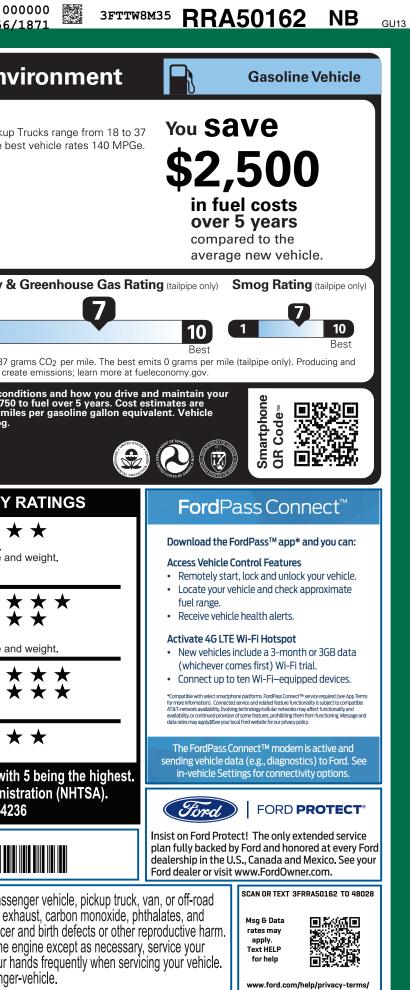

| To minimize exposure, avoid breathing exhaust, do not idle the exposure in a well-ventilated area and wear gloves or wash your here information go to www.P65Warnings.ca.gov/passenge                                                                                                                                                                                                                                                                                                                                                                               |