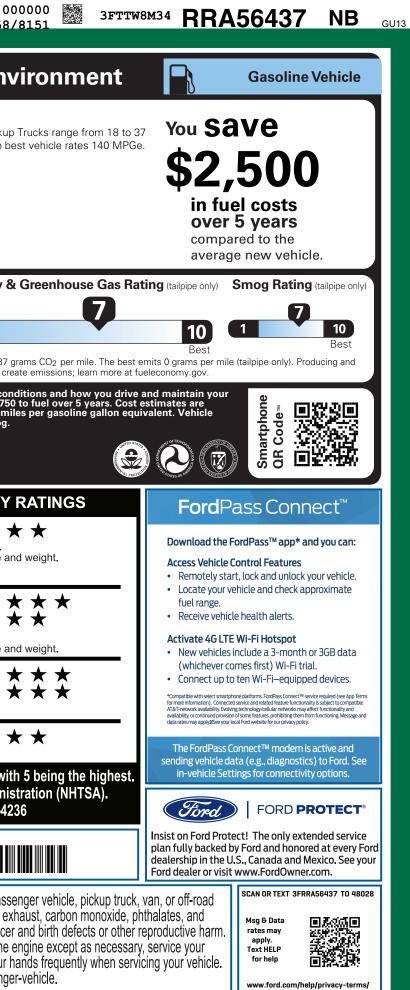

d weight.<br>Side Front seat $\star \star \star$                                                                                                                                                                                                                                                                                                                                                                                                                                                                                                                                                                                                                                                                                                                                                                             |