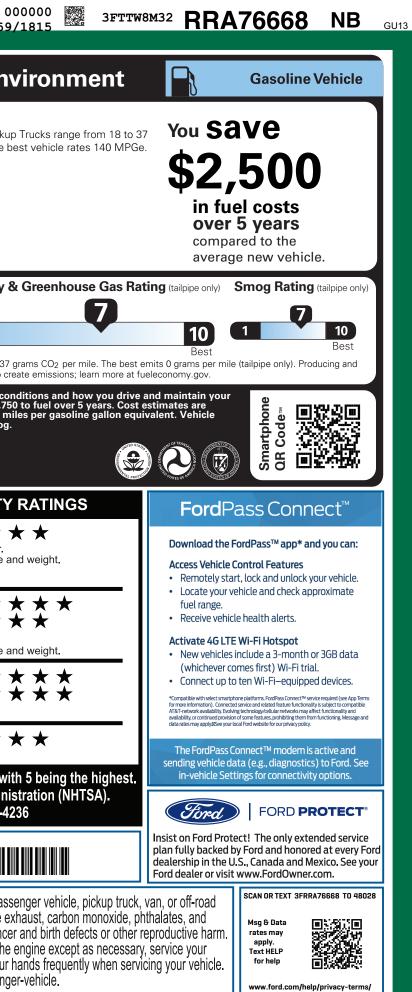

| HRM-001902 <sub>CA</sub> | 9-NORMAL, NB, 001902, RC192                                                                                     | 5135                              | CERT CERT C                                                                                                                                                                                                                                                              | ERT TRD RAMP BUMP C                                                                                                                                                                                                                                                                                                                                                                                                                                                                                                                                                                                                                                                                                                                                                                                                                                                                                                                                                                                                                                                                                                                                                                                                                                                                                                                                                                                                                                                                                                                                                                                                                                                                                                                                                                                                                                                                                                                                                                                                                                                                                                                                                                                                                                                                                                                                    | CAMP BOOK EXFL ROTA 859                                                                                                                                                                                                                                                                                                                                                                                                                                                                        |
|--------------------------|-----------------------------------------------------------------------------------------------------------------|-----------------------------------|--------------------------------------------------------------------------------------------------------------------------------------------------------------------------------------------------------------------------------------------------------------------------|--------------------------------------------------------------------------------------------------------------------------------------------------------------------------------------------------------------------------------------------------------------------------------------------------------------------------------------------------------------------------------------------------------------------------------------------------------------------------------------------------------------------------------------------------------------------------------------------------------------------------------------------------------------------------------------------------------------------------------------------------------------------------------------------------------------------------------------------------------------------------------------------------------------------------------------------------------------------------------------------------------------------------------------------------------------------------------------------------------------------------------------------------------------------------------------------------------------------------------------------------------------------------------------------------------------------------------------------------------------------------------------------------------------------------------------------------------------------------------------------------------------------------------------------------------------------------------------------------------------------------------------------------------------------------------------------------------------------------------------------------------------------------------------------------------------------------------------------------------------------------------------------------------------------------------------------------------------------------------------------------------------------------------------------------------------------------------------------------------------------------------------------------------------------------------------------------------------------------------------------------------------------------------------------------------------------------------------------------------|------------------------------------------------------------------------------------------------------------------------------------------------------------------------------------------------------------------------------------------------------------------------------------------------------------------------------------------------------------------------------------------------------------------------------------------------------------------------------------------------|
|                          | ICLE DESCRIPTION<br>MAVERICK<br>2024 LARIAT FWD<br>121" WHEELBASE<br>2.5L HYBRID ENGINE<br>AUTO CV TRANSMISSION | EXTE<br>AT<br>INTE                | RR A<br>ERIOR<br>TLAS BLUE METALLIC<br>RIOR<br>ESERT BROWN TRIM<br>A 8 SPKR<br>VN HOOKS<br>ADAPTIVE<br>VN HOOKS<br>ADAPTIVE<br>ALRBAGS<br>BELT-MIN<br>BLIS W/C<br>S W/PUSH<br>IST W/AEB<br>SORS<br>NTRY<br>TEM<br>HI<br>SORS<br>AVIGATION<br>G PAD<br>AVIGATION<br>G PAD | ERT TRD RAMP BUMP C<br>TRD RAMP STANDARD<br>TRD RAMP STANDARD<br>TR | AMP[BOOK[EXFL]ROTA]<br>FURE ECONOMY<br>FURE ECONOMY<br>FURE ECONOMY<br>MPG<br>MPG<br>MPG<br>MPG<br>MPG<br>MPG<br>MPG<br>MPG                                                                                                                                                                                                                                                                                                                                                                    |
|                          | RAMP ONE                                                                                                        | JG                                |                                                                                                                                                                                                                                                                          |                                                                                                                                                                                                                                                                                                                                                                                                                                                                                                                                                                                                                                                                                                                                                                                                                                                                                                                                                                                                                                                                                                                                                                                                                                                                                                                                                                                                                                                                                                                                                                                                                                                                                                                                                                                                                                                                                                                                                                                                                                                                                                                                                                                                                                                                                                                                                        | Frontal<br>CrashDriver<br>Passenger* *Based on the risk of injury in a frontal impact.<br>Should ONLY be compared to other vehicles of similar size aSide<br>CrashFront seat<br>Rear seatBased on the risk of injury in a side impact.Based on the risk of injury in a side impact.Rollover<br>Based on the risk of rollover in a single-vehicle crash.Star ratings range from 1 to 5 stars (* * * * *), w<br>Source: National Highway Traffic Safety Admin<br>www.safercar.gov or 1-888-327-4 |
|                          | RA84                                                                                                            |                                   | TOTAL MSRP                                                                                                                                                                                                                                                               | \$35,870.00                                                                                                                                                                                                                                                                                                                                                                                                                                                                                                                                                                                                                                                                                                                                                                                                                                                                                                                                                                                                                                                                                                                                                                                                                                                                                                                                                                                                                                                                                                                                                                                                                                                                                                                                                                                                                                                                                                                                                                                                                                                                                                                                                                                                                                                                                                                                            | 3FTTW8M32RRA76668                                                                                                                                                                                                                                                                                                                                                                                                                                                                              |
|                          | RAMP TWO                                                                                                        | 72-C472 O/T 1                     |                                                                                                                                                                                                                                                                          | cide to lease or finance your<br>Id the choices that are right<br>r dealer for details or visit<br>finance.                                                                                                                                                                                                                                                                                                                                                                                                                                                                                                                                                                                                                                                                                                                                                                                                                                                                                                                                                                                                                                                                                                                                                                                                                                                                                                                                                                                                                                                                                                                                                                                                                                                                                                                                                                                                                                                                                                                                                                                                                                                                                                                                                                                                                                            | WARNING: Operating, servicing and maintaining a pas<br>vehicle can expose you to chemicals including engine e<br>lead, which are known to the State of California to cause canc                                                                                                                                                                                                                                                                                                                |
|                          | State and Local taxes are not i                                                                                 | asoline, License, and Title Fees, | <b>SPECIAL</b><br>RC192 N RB 2X 425 0                                                                                                                                                                                                                                    |                                                                                                                                                                                                                                                                                                                                                                                                                                                                                                                                                                                                                                                                                                                                                                                                                                                                                                                                                                                                                                                                                                                                                                                                                                                                                                                                                                                                                                                                                                                                                                                                                                                                                                                                                                                                                                                                                                                                                                                                                                                                                                                                                                                                                                                                                                                                                        | To minimize exposure, avoid breathing exhaust, do not idle the vehicle in a well-ventilated area and wear gloves or wash your For more information go to www.P65Warnings.ca.gov/passen                                                                                                                                                                                                                                                                                                         |