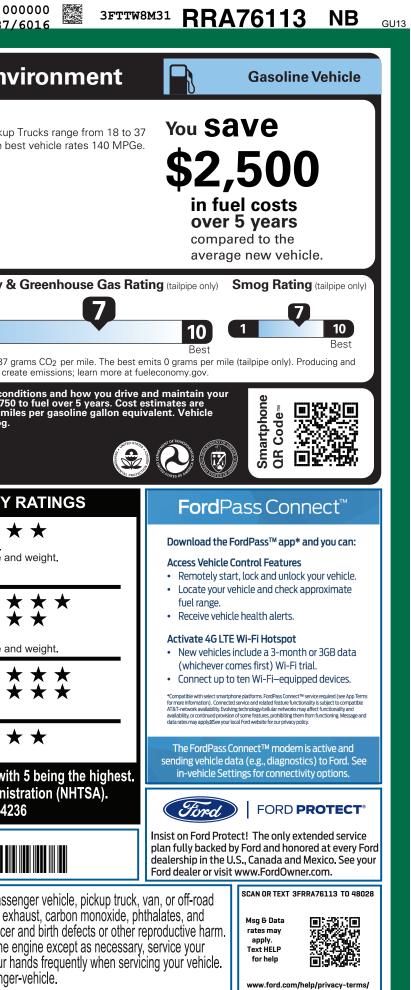

| HRM-006096 <sub>CA</sub> | 9-NORMAL,NB,006096,RD031 <b>12</b>                                                                                                            | 003                                                                                                                         | CERT CERT CERT TRD RAMP BUMP (                                                                                                                                                                                                                                                                                                                                                                                                                                                                                                                                                                                                                                                                                                                                                                                                                                                                                                                                                                                                                                                                                                                                                                                                                                                                                                                                                                                                                                                                                                                                                                                                                                                                                                                                                                                                                                                                                                                                                                                                                                                                                                                                                                                                                                                                                                                                                                             | CAMPBOOKEXFLROTA 3887/                                                                                                                                                                                                                                                                                                                                                                                                                                                                                                                                                                                                                                                                                                                                                                                                                                                                                                                                                                                                                                                                                                                                                                                                                                                                                                                                                                                                                                                                                                                                                                                                                                                                                                                                                                                                                                                                                                                                                                                                                                                                                                                                                                                                                                |
|--------------------------|-----------------------------------------------------------------------------------------------------------------------------------------------|-----------------------------------------------------------------------------------------------------------------------------|------------------------------------------------------------------------------------------------------------------------------------------------------------------------------------------------------------------------------------------------------------------------------------------------------------------------------------------------------------------------------------------------------------------------------------------------------------------------------------------------------------------------------------------------------------------------------------------------------------------------------------------------------------------------------------------------------------------------------------------------------------------------------------------------------------------------------------------------------------------------------------------------------------------------------------------------------------------------------------------------------------------------------------------------------------------------------------------------------------------------------------------------------------------------------------------------------------------------------------------------------------------------------------------------------------------------------------------------------------------------------------------------------------------------------------------------------------------------------------------------------------------------------------------------------------------------------------------------------------------------------------------------------------------------------------------------------------------------------------------------------------------------------------------------------------------------------------------------------------------------------------------------------------------------------------------------------------------------------------------------------------------------------------------------------------------------------------------------------------------------------------------------------------------------------------------------------------------------------------------------------------------------------------------------------------------------------------------------------------------------------------------------------------|-------------------------------------------------------------------------------------------------------------------------------------------------------------------------------------------------------------------------------------------------------------------------------------------------------------------------------------------------------------------------------------------------------------------------------------------------------------------------------------------------------------------------------------------------------------------------------------------------------------------------------------------------------------------------------------------------------------------------------------------------------------------------------------------------------------------------------------------------------------------------------------------------------------------------------------------------------------------------------------------------------------------------------------------------------------------------------------------------------------------------------------------------------------------------------------------------------------------------------------------------------------------------------------------------------------------------------------------------------------------------------------------------------------------------------------------------------------------------------------------------------------------------------------------------------------------------------------------------------------------------------------------------------------------------------------------------------------------------------------------------------------------------------------------------------------------------------------------------------------------------------------------------------------------------------------------------------------------------------------------------------------------------------------------------------------------------------------------------------------------------------------------------------------------------------------------------------------------------------------------------------|
| VEHIC                    | CLE DESCRIPTION<br><b>MAVERICK</b><br>2024 LARIAT FWD<br>121" WHEELBASE<br>2.5L HYBRID ENGINE<br>AUTO CV TRANSMISSION                         | EXTERIOR<br>SHADOW BLA<br>INTERIOR<br>BLACK ONYX                                                                            | RR A76113<br>ACK<br>TRIM<br>ACK<br>TRIM<br>ADAPTIVE CRUISE CONTROL<br>ADAPTIVE CRUISE CONTROL<br>ADAPTIVE CRUISE CONTROL<br>AIRBAGS - SAFETY CANOPY®<br>ELT-MINDER CHIME<br>ADAPTIVE CRUISE CONTROL<br>AIRBAGS - SAFETY CANOPY®<br>BLIS W/ CTA<br>BLIS W/ CTA<br>AND KEEPING SYSTEM<br>ADAPT CONTROL CONTROL<br>ADAPT CONTROL<br>ADAT | AMP BOOK EXFL ROTA<br>3887/<br>EPA Fuel Economy<br>Fuel Economy<br>MPG Small Pickup<br>MPG. The be<br>377 APA<br>3887/<br>MPG Small Pickup<br>MPG. The be<br>42 A3<br>ity highway<br>2.7 gallons per 100 miles<br>Annual fuel COST<br>51,4500<br>State Add Society<br>Annual fuel COST<br>51,4500<br>Annual fuel COST<br>51,4500<br>Annual fuel COST<br>51,4500<br>Annual fuel COST<br>51,4500<br>Annual fuel COST<br>51,4500<br>Annual fuel COST<br>51,600 miles per year at \$3.60 per gallon. MPGe is miles<br>Actual results will vary for many reasons, including driving com<br>Actual results will vary for many reasons, including driving com<br>Actual results will vary for many reasons, including driving com<br>Actual results will vary for many reasons, including driving com<br>Actual results will vary for many reasons, including driving com<br>Actual results will vary for many reasons, including driving com<br>Actual results will vary for many reasons, including driving com<br>Actual results will vary for many reasons, including driving com<br>Actual results will vary for many reasons, including driving com<br>Actual results will vary for many reasons, including driving com<br>Actual results will vary for many reasons, including driving com<br>Actual results will vary for many reasons, including driving com<br>Actual results will vary for many reasons, including driving com<br>Actual results will vary for many reasons, including driving com<br>Actual results will vary for many reasons, including driving com<br>Actual results will vary for many reasons, including driving com<br>Actual results will vary for many reasons, including driving com<br>Actual results will vary for many reasons, including driving com<br>Actual results will vary for many reasons, including driving com<br>Actual results will vary for many reasons, including driving com<br>Actual results will com<br>Actual res |
|                          | RAMP ONE                                                                                                                                      | τοται                                                                                                                       | M6DD \$27,275.00                                                                                                                                                                                                                                                                                                                                                                                                                                                                                                                                                                                                                                                                                                                                                                                                                                                                                                                                                                                                                                                                                                                                                                                                                                                                                                                                                                                                                                                                                                                                                                                                                                                                                                                                                                                                                                                                                                                                                                                                                                                                                                                                                                                                                                                                                                                                                                                           | Star ratings range from 1 to 5 stars (★★★★★), with<br>Source: National Highway Traffic Safety Adminis<br>www.safercar.gov or 1-888-327-423<br>3FTTW8M31RRA76113                                                                                                                                                                                                                                                                                                                                                                                                                                                                                                                                                                                                                                                                                                                                                                                                                                                                                                                                                                                                                                                                                                                                                                                                                                                                                                                                                                                                                                                                                                                                                                                                                                                                                                                                                                                                                                                                                                                                                                                                                                                                                       |
|                          | RA84                                                                                                                                          | BAII                                                                                                                        | MSRP \$37,375.00                                                                                                                                                                                                                                                                                                                                                                                                                                                                                                                                                                                                                                                                                                                                                                                                                                                                                                                                                                                                                                                                                                                                                                                                                                                                                                                                                                                                                                                                                                                                                                                                                                                                                                                                                                                                                                                                                                                                                                                                                                                                                                                                                                                                                                                                                                                                                                                           |                                                                                                                                                                                                                                                                                                                                                                                                                                                                                                                                                                                                                                                                                                                                                                                                                                                                                                                                                                                                                                                                                                                                                                                                                                                                                                                                                                                                                                                                                                                                                                                                                                                                                                                                                                                                                                                                                                                                                                                                                                                                                                                                                                                                                                                       |
|                          | This label is affixed pursuant to<br>Information Disclosure Act. Gas<br>State and Local taxes are not in<br>options or accessories are not in | 72-5192 O/T 1 Ford Credit<br>the Federal Automobile<br>soline, License, and Title Fees,<br>cluded. Dealer installed RD031 N | vehicle, you'll find the choices that are right<br>for you. See your dealer for details or visit<br>www.ford.com/finance.<br>SPECIAL ORDER<br>RB 2X 425 006096 04 03 24                                                                                                                                                                                                                                                                                                                                                                                                                                                                                                                                                                                                                                                                                                                                                                                                                                                                                                                                                                                                                                                                                                                                                                                                                                                                                                                                                                                                                                                                                                                                                                                                                                                                                                                                                                                                                                                                                                                                                                                                                                                                                                                                                                                                                                    | WARNING: Operating, servicing and maintaining a passe<br>vehicle can expose you to chemicals including engine exh<br>lead, which are known to the State of California to cause cancer<br>To minimize exposure, avoid breathing exhaust, do not idle the e<br>vehicle in a well-ventilated area and wear gloves or wash your ha<br>For more information go to www.P65Warnings.ca.gov/passenger                                                                                                                                                                                                                                                                                                                                                                                                                                                                                                                                                                                                                                                                                                                                                                                                                                                                                                                                                                                                                                                                                                                                                                                                                                                                                                                                                                                                                                                                                                                                                                                                                                                                                                                                                                                                                                                         |