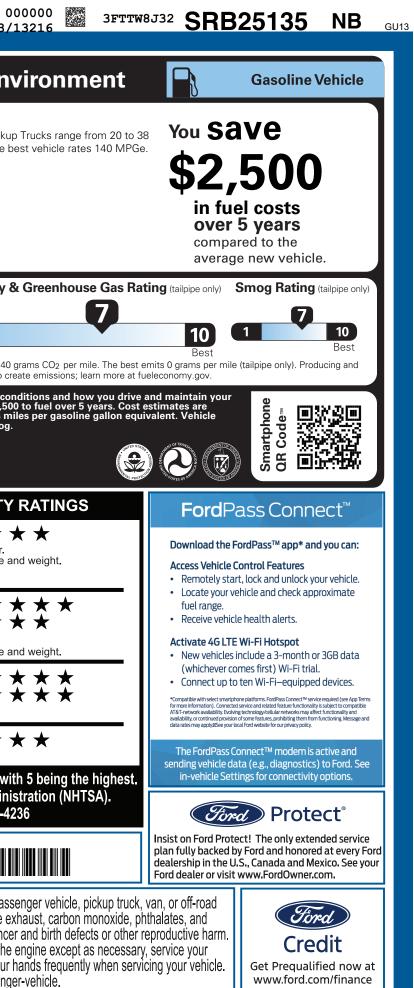

|                                                                                                                                                                                                                                                                                                                                                                                                                                                                                                                                      | 9-NORMAL, NB, 112623, SG231 105                                                                                                                                                                                                                                                                                                                | )20                                              |                                                                                                                                                                                                                                                                                                                                                                                                                                                                                                                                                                                                                                                                                                                                                                                                                                                                                                                                                                                                                                                                                                                                                                                                                                                                                                                                                                                                                                                                                                                                                                                                                                                                                                                                                                                                                                                                                                                                                                                                                                                                                                                                                                                                                                                                                                                  |                                                                                                                                                                                                                                                                                                                                                                                                |
|--------------------------------------------------------------------------------------------------------------------------------------------------------------------------------------------------------------------------------------------------------------------------------------------------------------------------------------------------------------------------------------------------------------------------------------------------------------------------------------------------------------------------------------|------------------------------------------------------------------------------------------------------------------------------------------------------------------------------------------------------------------------------------------------------------------------------------------------------------------------------------------------|--------------------------------------------------|------------------------------------------------------------------------------------------------------------------------------------------------------------------------------------------------------------------------------------------------------------------------------------------------------------------------------------------------------------------------------------------------------------------------------------------------------------------------------------------------------------------------------------------------------------------------------------------------------------------------------------------------------------------------------------------------------------------------------------------------------------------------------------------------------------------------------------------------------------------------------------------------------------------------------------------------------------------------------------------------------------------------------------------------------------------------------------------------------------------------------------------------------------------------------------------------------------------------------------------------------------------------------------------------------------------------------------------------------------------------------------------------------------------------------------------------------------------------------------------------------------------------------------------------------------------------------------------------------------------------------------------------------------------------------------------------------------------------------------------------------------------------------------------------------------------------------------------------------------------------------------------------------------------------------------------------------------------------------------------------------------------------------------------------------------------------------------------------------------------------------------------------------------------------------------------------------------------------------------------------------------------------------------------------------------------|------------------------------------------------------------------------------------------------------------------------------------------------------------------------------------------------------------------------------------------------------------------------------------------------------------------------------------------------------------------------------------------------|
| Ford.com                                                                                                                                                                                                                                                                                                                                                                                                                                                                                                                             | <b>MAVERICK</b><br>2025 XLT AWD<br>121" WHEELBASE<br>2.5L HYBRID ENGINE<br>POWER-SPLIT ELECTRIC CVT                                                                                                                                                                                                                                            | EXTERIOR<br>OXFORD WH<br>INTERIOR<br>NAVY PIER - | SR <b>B25135</b><br>IITE<br>MED SLATE TRIM                                                                                                                                                                                                                                                                                                                                                                                                                                                                                                                                                                                                                                                                                                                                                                                                                                                                                                                                                                                                                                                                                                                                                                                                                                                                                                                                                                                                                                                                                                                                                                                                                                                                                                                                                                                                                                                                                                                                                                                                                                                                                                                                                                                                                                                                       | EPA<br>DOT Fuel Economy and En<br>Fuel Economy<br>MPG Small Pic<br>MPG. The                                                                                                                                                                                                                                                                                                                    |
| STANDARD EQUIPMENT INCLUDED A EXTERIOR  • CARGO BOX TIE DOWN HOOKS • DAYTIME RUNNING LAMPS • DOOR HANDLES - BLACK • EASY FUEL® CAPLESS FILLER • ENCLOSED BED STORAGE • FLEXBED™ STORAGE SYSTEM • HEADLAMPS - WIPER ACTIVATED • HEADLAMPS - UED AUTO HI-BEAM • HEADLAMPS-LED AUTO ON/OFF • LED REFLECTOR HEADLAMPS • POWER MIRRORS • POWER MIRRORS • POWER TAILGATE LOCK • TRAILER TOW HITCH • WIPERS- INTERMITTENT INCLUDED ON THIS VEHICLE EQUIPMENT GROUP 301A OPTIONAL EQUIPMENT/OTHER POWER 8-WAY DRIVER SEAT 50 STATE EMISSIONS | AT NO EXTRA CHARGE<br>INTERIOR<br>1.TOUCH DOWN DRIVER WINDOW<br>2ND ROW BENCH FLIP-UP W/<br>UNDER-SEAT STORAGE<br>2.8.0° PRODUCTIVITY SCREEN<br>2.9.00 NANUAL A/C, SINGLE ZONE<br>PARTICULATE AIR FILTER<br>POWER LOCKS AND WINDOWS<br>POWER POINTS - 12W<br>1000 CLOTH BUCKET SEATS<br>1010 VINYL SOFT CONSOLE LID<br>102 285.00<br>NO CHARGE | BASE PRIC<br>TOTAL OPT<br>TOTAL VEH              | SAFETY/SECURITY<br>AIRBAGS - SAFETY CANOPY®<br>BELT-MINDER CHIME<br>ATCH CHILD SAFETY SYSTEM<br>PERIMETER ALARM<br>BECURILOCK® ANTI-THEFT SYS<br>TIRE PRESSURE MONIT SYS<br>MENNE<br>PARAGOOD POWERTRAIN<br>BYR/60,000 POWERTRAI | fueleconomy.gov<br>Calculate personalized estimates and compare vehicles                                                                                                                                                                                                                                                                                                                       |
|                                                                                                                                                                                                                                                                                                                                                                                                                                                                                                                                      | RAMP ONE RD27 RAMP TWO ITEM #: This label is affixed pursuant to th Information Disclosure Act. Gaso                                                                                                                                                                                                                                           | RAIL Scan T<br>get mo<br>this ve                 | L MSRP \$34,845.00<br>The QR Code to<br>ore details about<br>whicle                                                                                                                                                                                                                                                                                                                                                                                                                                                                                                                                                                                                                                                                                                                                                                                                                                                                                                                                                                                                                                                                                                                                                                                                                                                                                                                                                                                                                                                                                                                                                                                                                                                                                                                                                                                                                                                                                                                                                                                                                                                                                                                                                                                                                                              | <b>SFTTW8J32SRB25135</b><br>WARNING: Operating, servicing and maintaining a p<br>vehicle can expose you to chemicals including engin<br>lead, which are known to the State of California to cause ca<br>To minimize exposure, avoid breathing exhaust, do not idle<br>vehicle in a well-ventilated area and wear gloves or wash you<br>For more information go to www.P65Warnings.ca.gov/passe |