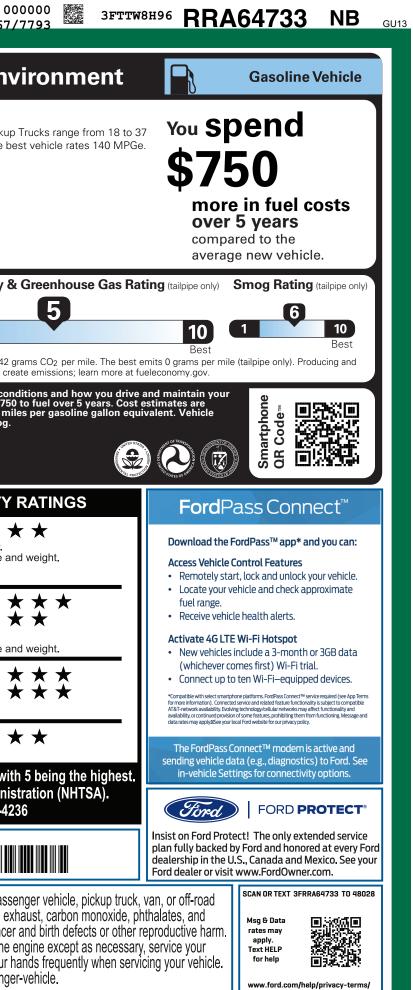

|                                                                                 | vehicle in a well-ventila                                                                                                                                                                                                            | ated area and wear glove<br>to www.P65Warnings.                                                                            | es or wash your h                                                                                                                                                                                                                     |