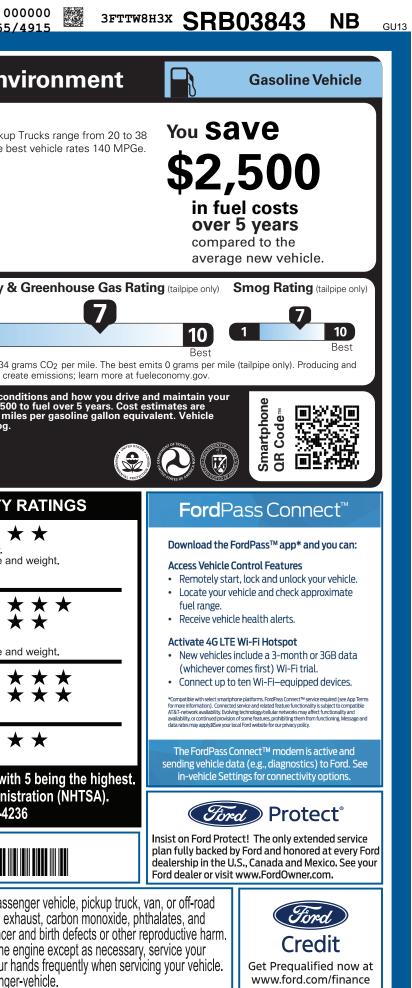

| CLE DESCRIPTION<br>MACADEMIC AND PROVIDENT<br>MACADEMIC AND PROVIDENT<br>PROPERTIES AND PROVIDENT<br>POWER-SPLIT ELECTRIC CVT<br>TOTENTA CHARGE<br>10000 BENCH FLIP-UP WINDOW<br>20000 B | <section-header><section-header><section-header><section-header><section-header><section-header><section-header><section-header></section-header></section-header></section-header></section-header></section-header></section-header></section-header></section-header> | <section-header><section-header><section-header><section-header></section-header></section-header></section-header></section-header> |