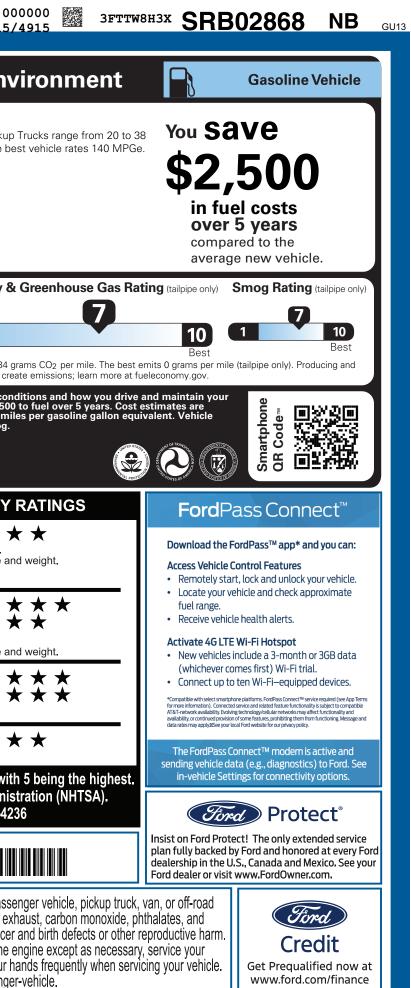

| e details about                                             | Star ratings range from 1 to 5 stars (*****), w<br>Source: National Highway Traffic Safety Admin<br>www.safercar.gov or 1-888-327-<br>3FTTW8H3XSRB02868<br>WARNING: Operating, servicing and maintaining a pa<br>vehicle can expose you to chemicals including engine<br>lead, which are known to the State of California to cause can<br>to minimize exposure, avoid breathing exhaust, do not idle th<br>vehicle in a well-ventilated area and wear gloves or wash you<br>For more information go to www.P65Warnings.ca.gov/passer |