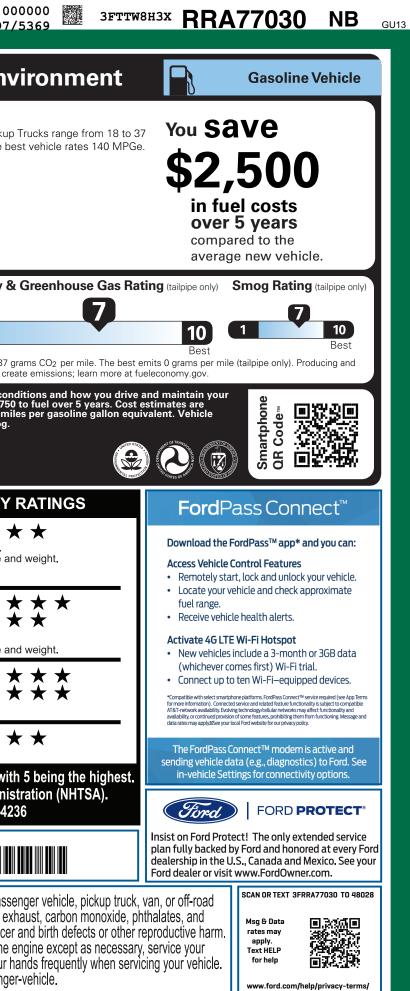

xpose you to chemicals including engine ex<br>lead, which are known to the State of California to cause cancer<br>To minimize exposure, avoid breathing exhaust, do not idle the<br>vehicle in a well-ventilated area and wear gloves or wash your h<br>For more information go to www.P65Warnings.ca.gov/passenge                                                                                                                                                                                                                                                                                                                                                                                                                                                                                                           |