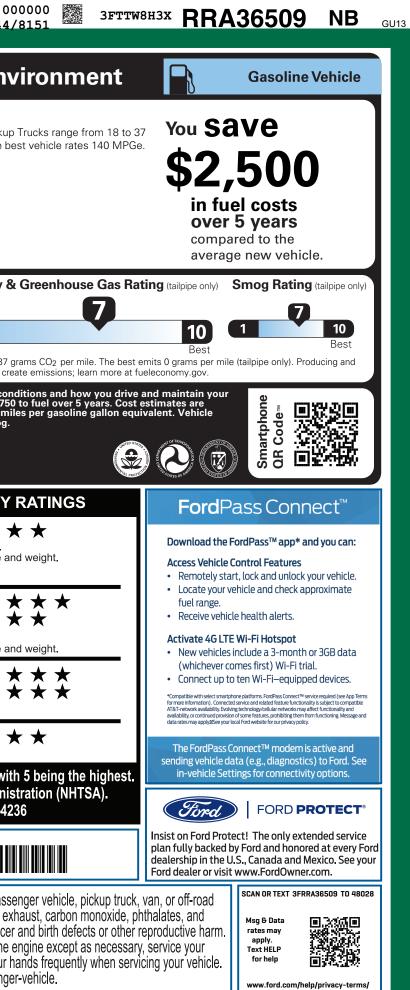

| HRM-008849 FL 9-NORMAL, NB, 008849, RB271 13509                                                                                                                                                                                                                                                                                                                            |                                                                                                                                                                                                                                                                                                                                                                                                                                                                                   |                                                                                                                                                                                                                                                                                                                                        | O     O     O       CERT CERT CERT TRD RAMP BUMP CAMP BOOK EXFL ROTA     5744/8                                                                                                                                                                                                                                                                         |                                                                                                                                                               |                                                                                                                                                                                                                                                                                                                                                                                                                                                                                                                                                                                                                                                                                                                                                                                                                                                                                                                                                                                                                                                                                                                                                                                                                                                                                                                                                                                                                                                                                                                                                                                                                                                                                                                                                                                                                                                                                                                                                                                                                                                                                                                                |                                                                                                                                                                                                                                                                                                                                                                                                                                                                                                                                                                                                                                           |
|----------------------------------------------------------------------------------------------------------------------------------------------------------------------------------------------------------------------------------------------------------------------------------------------------------------------------------------------------------------------------|-----------------------------------------------------------------------------------------------------------------------------------------------------------------------------------------------------------------------------------------------------------------------------------------------------------------------------------------------------------------------------------------------------------------------------------------------------------------------------------|----------------------------------------------------------------------------------------------------------------------------------------------------------------------------------------------------------------------------------------------------------------------------------------------------------------------------------------|---------------------------------------------------------------------------------------------------------------------------------------------------------------------------------------------------------------------------------------------------------------------------------------------------------------------------------------------------------|---------------------------------------------------------------------------------------------------------------------------------------------------------------|--------------------------------------------------------------------------------------------------------------------------------------------------------------------------------------------------------------------------------------------------------------------------------------------------------------------------------------------------------------------------------------------------------------------------------------------------------------------------------------------------------------------------------------------------------------------------------------------------------------------------------------------------------------------------------------------------------------------------------------------------------------------------------------------------------------------------------------------------------------------------------------------------------------------------------------------------------------------------------------------------------------------------------------------------------------------------------------------------------------------------------------------------------------------------------------------------------------------------------------------------------------------------------------------------------------------------------------------------------------------------------------------------------------------------------------------------------------------------------------------------------------------------------------------------------------------------------------------------------------------------------------------------------------------------------------------------------------------------------------------------------------------------------------------------------------------------------------------------------------------------------------------------------------------------------------------------------------------------------------------------------------------------------------------------------------------------------------------------------------------------------|-------------------------------------------------------------------------------------------------------------------------------------------------------------------------------------------------------------------------------------------------------------------------------------------------------------------------------------------------------------------------------------------------------------------------------------------------------------------------------------------------------------------------------------------------------------------------------------------------------------------------------------------|
|                                                                                                                                                                                                                                                                                                                                                                            | CLE DESCRIPTION<br>MAVERICK<br>2024 XLT FWD<br>121" WHEELBASE<br>2.5L HYBRID ENGINE<br>AUTO CV TRANSMISSION<br>T NO EXTRA CHARGE                                                                                                                                                                                                                                                                                                                                                  | AT<br>INTEI<br>N/                                                                                                                                                                                                                                                                                                                      | RIOR<br>FLAS BLUE METALLIC                                                                                                                                                                                                                                                                                                                              | 86509                                                                                                                                                         | <b>3</b> 42                                                                                                                                                                                                                                                                                                                                                                                                                                                                                                                                                                                                                                                                                                                                                                                                                                                                                                                                                                                                                                                                                                                                                                                                                                                                                                                                                                                                                                                                                                                                                                                                                                                                                                                                                                                                                                                                                                                                                                                                                                                                                                                    | PG Small Pickup<br>MPG. The be                                                                                                                                                                                                                                                                                                                                                                                                                                                                                                                                                                                                            |
| <ul> <li>DOOR HANDLES - BLACK</li> <li>EASY FUEL® CAPLESS FILLER</li> <li>ENCLOSED BED STORAGE</li> <li>FLEXBED™ STORAGE SYSTEM</li> <li>HEADLAMPS - WIPER ACTIVATED</li> <li>HEADLAMPS-LED AUTO HI-BEAM</li> <li>HEADLAMPS-LED AUTO ON/OFF</li> <li>POWER MIRRORS</li> <li>POWER TAILGATE LOCK</li> <li>WIPERS- INTERMITTENT</li> </ul>                                   | <ul> <li>1-TOUCH DOWN DRIVER WINDOW</li> <li>2ND ROW BENCH FLIP-UP W/<br/>UNDER-SEAT STORAGE</li> <li>CRUISE CONTROL</li> <li>DUAL SLIDING SUNVISORS</li> <li>MANUAL A/C, SINGLE ZONE</li> <li>MAP POCKETS-PASSENGER</li> <li>PARTICULATE AIR FILTER</li> <li>POWER LOCKS AND WINDOWS</li> <li>POWERPOINTS - 12V</li> <li>ROTARY GEAR SHIFT DIAL W/<br/>SELECTABLE DRIVE MODES</li> <li>UNIQUE CLOTH BUCKET SEATS</li> <li>USB A AND C</li> <li>VINYL SOFT CONSOLE LID</li> </ul> | FUNCTIONAL<br>• 8.0" CTR STACK TOU<br>• AM/FM STEREO W/6<br>• APPLE CARPLAY™A<br>• ANDROID AUTO™<br>• BATTERY SAVER FEA<br>• CARGO BOX TIE DOW<br>• ELECTRIC PARKING I<br>• ELECTRONIC PWR AS<br>• FADE-TO-OFF INTERI<br>• FORDPASS™ CONNE<br>• PRE-COLLISION ASSI<br>• REAR VIEW CAMERA<br>• REMOTE KEYLESS EN<br>• REMOTE START- FOF | CHSCREEN<br>SPEAKERS<br>ND<br>ATURE<br>(N HOOKS<br>SRAKE<br>SST STEER<br>OR LIGHT<br>ST W/AEB<br>ND<br>AIRBAGS - SA<br>BELT-MINDEF<br>LATCH CHILD<br>PERIMETER A<br>SECURILOCKO<br>TIRE PRESSU<br>SRAKE<br>SST STEER<br>OR LIGHT<br>SYR/60,000 PC<br>SYR/60,000 PC<br>SYR/60,000 PC<br>SYR/60,000 PC<br>SYR/60,000 PC<br>SYR/60,000 PC<br>SYR/60,000 PC | JETY CANOPY®<br>SAFETY SYSTEM<br>LARM<br>® ANTI-THEFT SYS<br>RE MONIT SYS<br>JMPER / BUMPER<br>OWERTRAIN<br>DADSIDE ASSIST<br>HYBRID UNIQUE<br>TS IF EQUIPPED | combined city/hwy city<br>2.7 gallons per 100 mil<br>Annual fuel COSt<br>\$1,450<br>Actual results will vary for many reaso<br>vehicle. The average new vehicle gets<br>based on 15,000 miles per year at \$3,6<br>emissions are a significant cause of cli                                                                                                                                                                                                                                                                                                                                                                                                                                                                                                                                                                                                                                                                                                                                                                                                                                                                                                                                                                                                                                                                                                                                                                                                                                                                                                                                                                                                                                                                                                                                                                                                                                                                                                                                                                                                                                                                    | Fuel Economy &                                                                                                                                                                                                                                                                                                                                                                                                                                                                                                                                                                                                                            |
| INCLUDED ON THIS VEHICLE<br>EQUIPMENT GROUP 300A<br>OPTIONAL EQUIPMENT/OTHER<br>2.5L HYBRID ENGINE<br>AUTO CV TRANSMISSION<br>FLR LNRS W/CARPETED MATS<br>TONNEAU PU BOX COVER HD TRI-FL<br>POWER MOON ROOF<br>BED EXTENDER<br>FULL SIZE SPARE TIRE<br>TRAILER HITCH RECEIVER<br>SPLASH GUARDS, MOLDED, FRT-RR<br>FORD CO-PILOT360<br>BED TRAY LINER<br>50 STATE EMISSIONS | (MSRP)<br>1,500.00<br>NO CHARGE<br>175.00<br>1,180.00<br>995.00<br>370.00<br>NO CHARGE<br>100.00<br>180.00<br>650.00<br>180.00<br>NO CHARGE                                                                                                                                                                                                                                                                                                                                       |                                                                                                                                                                                                                                                                                                                                        | PRICE INFORMATION<br>BASE PRICE<br>TOTAL OPTIONS/OTHER<br>TOTAL VEHICLE & OPTIONS/OTHE<br>DESTINATION & DELIVERY                                                                                                                                                                                                                                        | (MSRP)<br>\$26,315.00<br>5,330.00<br>ER 31,645.00<br>1,595.00                                                                                                 | <b>fueleconomy</b> Calculate personalized estimates an <b>GOVERNMENT 5 Overall Vehicle Score</b> Based on the combined ratings of fro         Should ONLY be compared to other <b>Frontal</b> Driver <b>Crash</b> Passenge         Based on the risk of injury in a fronta         Should ONLY be compared to other         Side       Front sea         Crash       Rear sea         Based on the risk of injury in a side in         Rollover         Based on the risk of rollover in a singe         Star ratings range from 1 to 5 st         Source: National Highway T                                                                                                                                                                                                                                                                                                                                                                                                                                                                                                                                                                                                                                                                                                                                                                                                                                                                                                                                                                                                                                                                                                                                                                                                                                                                                                                                                                                                                                                                                                                                                  | <b>GOV</b><br>ad compare vehicles<br><b>-STAR SAFETY</b><br>$\Rightarrow \Rightarrow \Rightarrow \Rightarrow$<br>ontal, side and rollover.<br>vehicles of similar size and<br>er<br>$\Rightarrow \Rightarrow \Rightarrow \Rightarrow \Rightarrow$<br>$\Rightarrow \Rightarrow \Rightarrow \Rightarrow \Rightarrow$<br>$\Rightarrow \Rightarrow \Rightarrow \Rightarrow \Rightarrow \Rightarrow$<br>$\Rightarrow \Rightarrow $ |
|                                                                                                                                                                                                                                                                                                                                                                            | RF29                                                                                                                                                                                                                                                                                                                                                                                                                                                                              | RAIL<br>24-Q134 O/T 1<br>the Federal Automobile                                                                                                                                                                                                                                                                                        | Ford Credit<br>Whether you decide<br>vehicle, you'll find th<br>for you. See your dea<br>www.ford.com/finar                                                                                                                                                                                                                                             | 100.                                                                                                                                                          | WARNING: Operating, servicing<br>vehicle can expose you to chen<br>lead, which are known to the State of C<br>To minimize exposure, avoid breathing                                                                                                                                                                                                                                                                                                                                                                                                                                                                                                                                                                                                                                                                                                                                                                                                                                                                                                                                                                                                                                                                                                                                                                                                                                                                                                                                                                                                                                                                                                                                                                                                                                                                                                                                                                                                                                                                                                                                                                            | nicals including engine exh<br>California to cause cancer                                                                                                                                                                                                                                                                                                                                                                                                                                                                                                                                                                                 |
|                                                                                                                                                                                                                                                                                                                                                                            | Information Disclosure Act. Gas<br>State and Local taxes are not inc<br>options or accessories are not i                                                                                                                                                                                                                                                                                                                                                                          | oline, License, and Title Fees,<br>luded. Dealer installed                                                                                                                                                                                                                                                                             | SPECIAL OF<br>RB271 N RB 2X 425 0088                                                                                                                                                                                                                                                                                                                    |                                                                                                                                                               | vehicle in a well-ventilated area and well-ven | ear gloves or wash your h<br>/arnings.ca.gov/passenge                                                                                                                                                                                                                                                                                                                                                                                                                                                                                                                                                                                     |