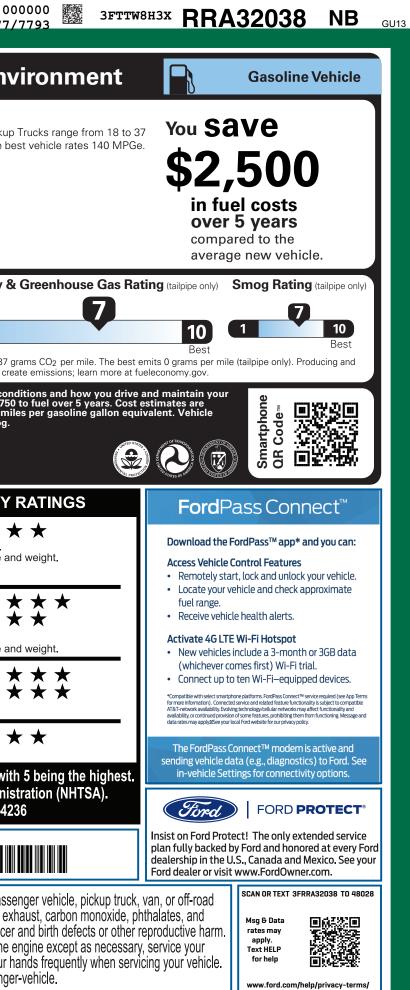

sure, avoid                                                                                                                                                                                                                                                                                                                                                                                                                                              | 3FTTW8H3XRRA32038<br>g, servicing and maintaining a pass<br>ou to chemicals including engine e<br>e State of California to cause cance<br>d breathing exhaust, do not idle the<br>rea and wear gloves or wash your<br>www.P65Warnings.ca.gov/passeng                                                                                                              |