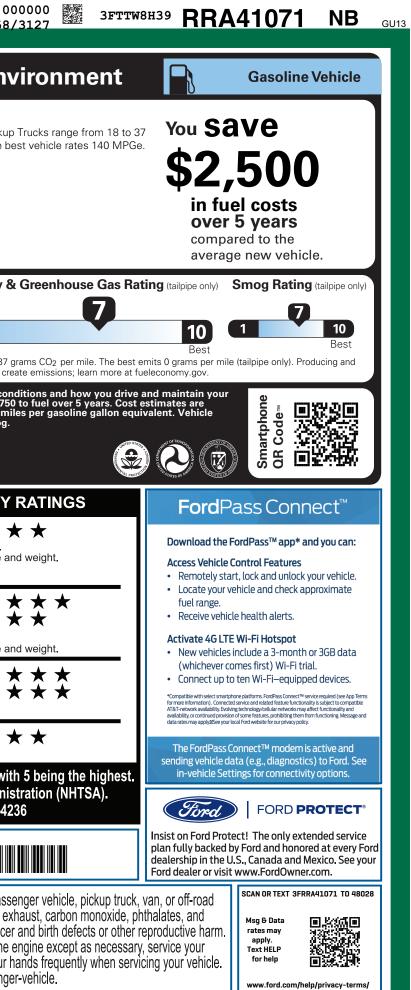

| HRM-003048 OR                                                                                                                                                                                                                                                                                      | 9-NORMAL,NB,203048,RC062 96                                                                                                                                                                                                                                                                                                                                                                                                                            | 29                                                                                                                                                                                                                                                                                                                                                                                | UTC U<br>CERT CERT CERT TRI                                                                                                                                                                                                                                                                                                                                                                                                                                                                                                                                                                                                                                                                                                                                                                                                                                                                                                                                                                                                                                                                                                                                                                                                                                                                                                                                                                                                                                                                                                                                                                                                                                                                                                                                                                                                                                                                                                                                                                                                                       |                                                                                             | AMP BOOK EXFL ROTA                                                                                                                                                                                                                                                                                                                                                                                                                                                                                                                                                                                                                                                               | 00<br>658/                                                                                                                                                                                                                                                                                |
|----------------------------------------------------------------------------------------------------------------------------------------------------------------------------------------------------------------------------------------------------------------------------------------------------|--------------------------------------------------------------------------------------------------------------------------------------------------------------------------------------------------------------------------------------------------------------------------------------------------------------------------------------------------------------------------------------------------------------------------------------------------------|-----------------------------------------------------------------------------------------------------------------------------------------------------------------------------------------------------------------------------------------------------------------------------------------------------------------------------------------------------------------------------------|---------------------------------------------------------------------------------------------------------------------------------------------------------------------------------------------------------------------------------------------------------------------------------------------------------------------------------------------------------------------------------------------------------------------------------------------------------------------------------------------------------------------------------------------------------------------------------------------------------------------------------------------------------------------------------------------------------------------------------------------------------------------------------------------------------------------------------------------------------------------------------------------------------------------------------------------------------------------------------------------------------------------------------------------------------------------------------------------------------------------------------------------------------------------------------------------------------------------------------------------------------------------------------------------------------------------------------------------------------------------------------------------------------------------------------------------------------------------------------------------------------------------------------------------------------------------------------------------------------------------------------------------------------------------------------------------------------------------------------------------------------------------------------------------------------------------------------------------------------------------------------------------------------------------------------------------------------------------------------------------------------------------------------------------------|---------------------------------------------------------------------------------------------|----------------------------------------------------------------------------------------------------------------------------------------------------------------------------------------------------------------------------------------------------------------------------------------------------------------------------------------------------------------------------------------------------------------------------------------------------------------------------------------------------------------------------------------------------------------------------------------------------------------------------------------------------------------------------------|-------------------------------------------------------------------------------------------------------------------------------------------------------------------------------------------------------------------------------------------------------------------------------------------|
|                                                                                                                                                                                                                                                                                                    | ACLE DESCRIPTION<br>MAVERICK<br>2024 XLT FWD<br>121" WHEELBASE<br>2.5L HYBRID ENGINE<br>AUTO CV TRANSMISSION<br>TO EXTRA CHARGE                                                                                                                                                                                                                                                                                                                        | EXTERIOF<br>TERRA<br>INTERIOR<br>NAVY I                                                                                                                                                                                                                                                                                                                                           | AIN                                                                                                                                                                                                                                                                                                                                                                                                                                                                                                                                                                                                                                                                                                                                                                                                                                                                                                                                                                                                                                                                                                                                                                                                                                                                                                                                                                                                                                                                                                                                                                                                                                                                                                                                                                                                                                                                                                                                                                                                                                               | 071                                                                                         | EPA<br>DOT Fuel Economy<br>Fuel Economy<br>MI<br>3 7 MI<br>42                                                                                                                                                                                                                                                                                                                                                                                                                                                                                                                                                                                                                    |                                                                                                                                                                                                                                                                                           |
| EXTERIOR<br>• DOOR HANDLES - BLACK<br>• EASY FUEL® CAPLESS FILLER<br>• ENCLOSED BED STORAGE<br>• FLEXBED™ STORAGE SYSTEM<br>• HEADLAMPS - WIPER ACTIVATED<br>• HEADLAMPS - LED AUTO HI-BEAM<br>• HEADLAMPS - LED AUTO ON/OFF<br>• POWER MIRRORS<br>• POWER TAILGATE LOCK<br>• WIPERS- INTERMITTENT | INTERIOR<br>• 1-TOUCH DOWN DRIVER WINDOW<br>• 2ND ROW BENCH FLIP-UP W/<br>UNDER-SEAT STORAGE<br>• CRUISE CONTROL<br>• DUAL SLIDING SUNVISORS<br>• MANUAL A/C, SINGLE ZONE<br>• MAP POCKETS-PASSENGER<br>• PARTICULATE AIR FILTER<br>• POWER LOCKS AND WINDOWS<br>• POWER LOCKS AND WINDOWS<br>• POWERPOINTS - 12V<br>• ROTARY GEAR SHIFT DIAL W/<br>SELECTABLE DRIVE MODES<br>• UNIQUE CLOTH BUCKET SEATS<br>• USB A AND C<br>• VINYL SOFT CONSOLE LID | EUNCTIONAL<br>• 8.0" CTR STACK TOUCHSC<br>• AM/FM STEREO W/6 SPEA<br>• APPLE CARPLAY™ AND<br>ANDROID AUTO™<br>• BATTERY SAVER FEATURE<br>• CARGO BOX TIE DOWN HC<br>• ELECTRIC PARKING BRAK<br>• ELECTRONIC PWR ASST S<br>• FADE-TO-OFF INTERIOR LI<br>• FORDPASS™ CONNECT<br>• PRE-COLLISION ASSIST W<br>• REAR VIEW CAMERA<br>• REMOTE KEYLESS ENTRY<br>• REMOTE START- FORDPAS | KERS • BELT-MINDER CHIM<br>• LATCH CHILD SAFE<br>• PERIMETER ALARM<br>• SECURILOCK® ANT<br>• SECURILOCK® ANT<br>• TIRE PRESSURE MC<br>E<br>TEER<br>GHT • 3YR/36,000 BUMPEH<br>• 5YR/60,000 POWER<br>• SYR/60,000 ROADSI<br>• 8YR/100,000 HYBRII<br>-COMPONENTS IF E                                                                                                                                                                                                                                                                                                                                                                                                                                                                                                                                                                                                                                                                                                                                                                                                                                                                                                                                                                                                                                                                                                                                                                                                                                                                                                                                                                                                                                                                                                                                                                                                                                                                                                                                                                               | THE<br>TY SYSTEM<br>I-THEFT SYS<br>DNIT SYS<br>R / BUMPER<br>TRAIN<br>DE ASSIST<br>D UNIQUE | combined city/hwy city<br>2.7 gallons per 100 mile<br>Annual fuel COSt<br>\$1,450<br>Actual results will vary for many reason<br>vehicle. The average new vehicle gets 2<br>based on 15,000 miles per year at \$3,60                                                                                                                                                                                                                                                                                                                                                                                                                                                             | highway<br>Es<br>Fuel Economy &<br>1<br>This vehicle emits 237 g<br>distributing fuel also cre                                                                                                                                                                                            |
| INCLUDED ON THIS VEHICLE<br>EQUIPMENT GROUP 300A<br>OPTIONAL EQUIPMENT/OTHER<br>2.5L HYBRID ENGINE<br>AUTO CV TRANSMISSION<br>FULL SIZE SPARE TIRE<br>TRAILER HITCH RECEIVER<br>FORD CO-PILOT360<br>50 STATE EMISSIONS<br>FRONT LICENSE PLATE BRACKET                                              | (MSRP)<br>1,500.00<br>NO CHARGE<br>100.00<br>650.00<br>NO CHARGE<br>NO CHARGE                                                                                                                                                                                                                                                                                                                                                                          | BAS<br>TOT.<br>TOT.                                                                                                                                                                                                                                                                                                                                                               | CE INFORMATION<br>E PRICE<br>AL OPTIONS/OTHER<br>AL VEHICLE & OPTIONS/OTHER<br>TINATION & DELIVERY                                                                                                                                                                                                                                                                                                                                                                                                                                                                                                                                                                                                                                                                                                                                                                                                                                                                                                                                                                                                                                                                                                                                                                                                                                                                                                                                                                                                                                                                                                                                                                                                                                                                                                                                                                                                                                                                                                                                                | (MSRP)<br>\$26,315.00<br>2,250.00<br>28,565.00<br>1,595.00                                  | emissions are a significant cause of clin <b>GUELE CONONCO</b> Calculate personalized estimates and <b>GOVERNMENT 5- Overall Vehicle Score</b> Based on the combined ratings of from   Should ONLY be compared to other vistor <b>Frontal</b> Driver <b>Crash</b> Based on the risk of injury in a frontal   Should ONLY be compared to other vistor   Side   Front seat   Based on the risk of injury in a frontal   Should ONLY be compared to other vistor   Side   Front seat   Crash   Recar seat   Based on the risk of injury in a side im   Rollover   Based on the risk of rollover in a single   Star ratings range from 1 to 5 sta   Source: National Highway Trainal | ante change and smog.<br><b>GOV</b><br>d compare vehicles<br><b>STAR SAFETY</b><br>$\bigstar \bigstar \checkmark$<br>ntal, side and rollover.<br>rehicles of similar size and<br>$\bigstar \bigstar \bigstar$<br>impact.<br>t<br>t<br>t<br>t<br>t<br>t<br>t<br>t<br>t<br>t<br>t<br>t<br>t |
|                                                                                                                                                                                                                                                                                                    | RAMP ONE<br>CA42<br>RAMP TWO                                                                                                                                                                                                                                                                                                                                                                                                                           | CONVOY                                                                                                                                                                                                                                                                                                                                                                            | TAL MSRP \$30,   Whether you decide to lease vehicle, you'll find the choice to reduce to | res that are right                                                                          | <b>3FTTV</b><br><b>WARNING:</b> Operating, servicing<br>vehicle can expose you to chemi                                                                                                                                                                                                                                                                                                                                                                                                                                                                                                                                                                                          | v8H39RRA41071                                                                                                                                                                                                                                                                             |
|                                                                                                                                                                                                                                                                                                    | This label is affixed pursuant to<br>Information Disclosure Act. Ga<br>State and Local taxes are not in<br>options or accessories are not                                                                                                                                                                                                                                                                                                              | the Federal Automobile<br>soline, License, and Title Fees,<br>cluded. Dealer installed                                                                                                                                                                                                                                                                                            | SPECIAL ORDE<br>C062 N RB 2X 425 003048 03                                                                                                                                                                                                                                                                                                                                                                                                                                                                                                                                                                                                                                                                                                                                                                                                                                                                                                                                                                                                                                                                                                                                                                                                                                                                                                                                                                                                                                                                                                                                                                                                                                                                                                                                                                                                                                                                                                                                                                                                        | R                                                                                           | vehicle can expose you to chemi<br>lead, which are known to the State of Ca<br>To minimize exposure, avoid breathing e<br>vehicle in a well-ventilated area and we<br>For more information go to www.P65Wa                                                                                                                                                                                                                                                                                                                                                                                                                                                                       | alifornia to cause cancer<br>exhaust, do not idle the e<br>ar gloves or wash your h                                                                                                                                                                                                       |