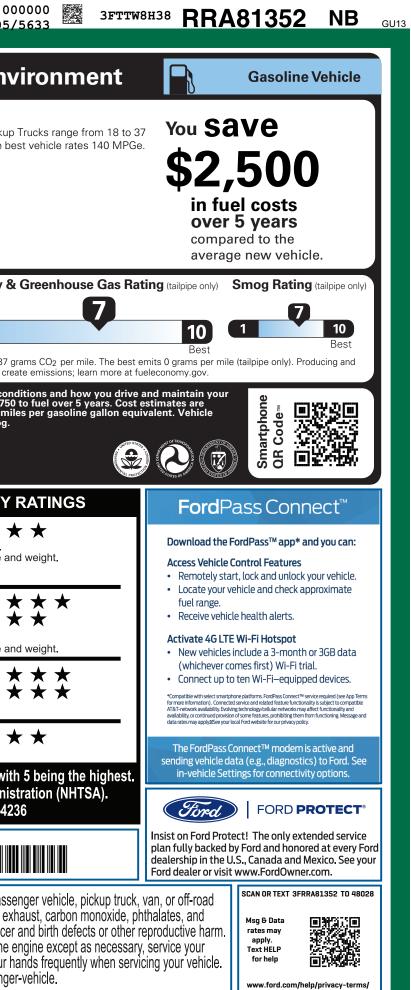

| HRM-005892 <sub>MI</sub>                                                                                                                                                                                                                                                                                                                                                                                                                                                                                                          | 9-NORMAL,NB,005892,RD041 <b>11</b>                                                                                                                                                                                                                                                                                                                                                                                                                                                                                                                                                                                                                                                                                                                                                                                                                                                                                                                                                                                                                                                                                                                                                                                                                                                                                                                                                                                                                                                                                                                                                                                                                                                                                                                                                                                                                                                                                                                                      | 795                                                                                                                                                                                                                                                                                             | CERT CERT CERT T                                                                                                                                                                                                                                                                                                                                                                                                                                                                                                                                                                                                                                                                                                                                                                                                                                                                                                                                                                                                                                                                                                                                                                                                                                                                                                                                                                                                                                                                                                                                                                                                                                                                                                                                                                                                                                                                                                                                                                                                                                      | O<br>RD RAMP BUMP C                                                                                                         | AMP BOOK EXFL ROTA                                                                                                                                                                                                                                                                           | 00<br>/3905                                                                                                                                                                                                                                                                                |
|-----------------------------------------------------------------------------------------------------------------------------------------------------------------------------------------------------------------------------------------------------------------------------------------------------------------------------------------------------------------------------------------------------------------------------------------------------------------------------------------------------------------------------------|-------------------------------------------------------------------------------------------------------------------------------------------------------------------------------------------------------------------------------------------------------------------------------------------------------------------------------------------------------------------------------------------------------------------------------------------------------------------------------------------------------------------------------------------------------------------------------------------------------------------------------------------------------------------------------------------------------------------------------------------------------------------------------------------------------------------------------------------------------------------------------------------------------------------------------------------------------------------------------------------------------------------------------------------------------------------------------------------------------------------------------------------------------------------------------------------------------------------------------------------------------------------------------------------------------------------------------------------------------------------------------------------------------------------------------------------------------------------------------------------------------------------------------------------------------------------------------------------------------------------------------------------------------------------------------------------------------------------------------------------------------------------------------------------------------------------------------------------------------------------------------------------------------------------------------------------------------------------------|-------------------------------------------------------------------------------------------------------------------------------------------------------------------------------------------------------------------------------------------------------------------------------------------------|-------------------------------------------------------------------------------------------------------------------------------------------------------------------------------------------------------------------------------------------------------------------------------------------------------------------------------------------------------------------------------------------------------------------------------------------------------------------------------------------------------------------------------------------------------------------------------------------------------------------------------------------------------------------------------------------------------------------------------------------------------------------------------------------------------------------------------------------------------------------------------------------------------------------------------------------------------------------------------------------------------------------------------------------------------------------------------------------------------------------------------------------------------------------------------------------------------------------------------------------------------------------------------------------------------------------------------------------------------------------------------------------------------------------------------------------------------------------------------------------------------------------------------------------------------------------------------------------------------------------------------------------------------------------------------------------------------------------------------------------------------------------------------------------------------------------------------------------------------------------------------------------------------------------------------------------------------------------------------------------------------------------------------------------------------|-----------------------------------------------------------------------------------------------------------------------------|----------------------------------------------------------------------------------------------------------------------------------------------------------------------------------------------------------------------------------------------------------------------------------------------|--------------------------------------------------------------------------------------------------------------------------------------------------------------------------------------------------------------------------------------------------------------------------------------------|
|                                                                                                                                                                                                                                                                                                                                                                                                                                                                                                                                   | CLE DESCRIPTION<br>MAVERICK<br>2024 XLT FWD<br>121" WHEELBASE<br>2.5L HYBRID ENGINE<br>AUTO CV TRANSMISSION                                                                                                                                                                                                                                                                                                                                                                                                                                                                                                                                                                                                                                                                                                                                                                                                                                                                                                                                                                                                                                                                                                                                                                                                                                                                                                                                                                                                                                                                                                                                                                                                                                                                                                                                                                                                                                                             | RR <b>A81352</b><br>NOR<br>RBONIZED GRAY METALLIC<br>IOR<br>VY PIER -MED SLATE TRIM                                                                                                                                                                                                             |                                                                                                                                                                                                                                                                                                                                                                                                                                                                                                                                                                                                                                                                                                                                                                                                                                                                                                                                                                                                                                                                                                                                                                                                                                                                                                                                                                                                                                                                                                                                                                                                                                                                                                                                                                                                                                                                                                                                                                                                                                                       | EPA<br>DOT Fuel Economy and Env<br>Fuel Economy<br>MPG. The be                                                              |                                                                                                                                                                                                                                                                                              |                                                                                                                                                                                                                                                                                            |
| STANDARD EQUIPMENT INCLUDED AT<br>EXTERIOR<br>• DOOR HANDLES - BLACK<br>• EASY FUEL® CAPLESS FILLER<br>• ENCLOSED BED STORAGE<br>• FLEXBED <sup>™</sup> STORAGE SYSTEM<br>• HEADLAMPS - WIPER ACTIVATED<br>• HEADLAMPS - LED AUTO HI-BEAM<br>• HEADLAMPS-LED AUTO ON/OFF<br>• POWER MIRRORS<br>• POWER TAILGATE LOCK<br>• WIPERS- INTERMITTENT<br>INCLUDED ON THIS VEHICLE<br>EQUIPMENT GROUP 300A<br>OPTIONAL EQUIPMENT/OTHER<br>2.5L HYBRID ENGINE<br>AUTO CV TRANSMISSION<br>TONNEAU PU BOX COVER SOFT FOLD<br>POWER MOON POOS | T NO EXTRA CHARGE<br>INTERIOR<br>• 1-TOUCH DOWN DRIVER WINDOW<br>• 2ND ROW BENCH FLIP-UP W/<br>UNDER-SEAT STORAGE<br>• CRUISE CONTROL<br>• DUAL SLIDING SUNVISORS<br>• MANUAL A/C, SINGLE ZONE<br>• MAP POCKETS-PASSENGER<br>• PARTICULATE AIR FILTER<br>• POWER LOCKS AND WINDOWS<br>• POWER LOCKS AND WINDOWS<br>• POWER POINTS - 12V<br>• ROTARY GEAR SHIFT DIAL W/<br>SELECTABLE DRIVE MODES<br>• UNIQUE CLOTH BUCKET SEATS<br>• USB A AND C<br>• VINYL SOFT CONSOLE LID<br>1,500.00<br>NO CHARGE<br>590.00<br>995.00                                                                                                                                                                                                                                                                                                                                                                                                                                                                                                                                                                                                                                                                                                                                                                                                                                                                                                                                                                                                                                                                                                                                                                                                                                                                                                                                                                                                                                               |                                                                                                                                                                                                                                                                                                 | EAKERS • BELT-MINDER CH<br>• LATCH CHILD SAF<br>• PERIMETER ALAR<br>• SECURILOCK® AN<br>• TIRE PRESSURE N<br>• STER<br>• LIGHT • 3YR/36,000 BUMP<br>• 5YR/60,000 POWE<br>W/AEB • 5YR/60,000 ROAD<br>• 8YR/100,000 HYBF<br>• -COMPONENTS IF                                                                                                                                                                                                                                                                                                                                                                                                                                                                                                                                                                                                                                                                                                                                                                                                                                                                                                                                                                                                                                                                                                                                                                                                                                                                                                                                                                                                                                                                                                                                                                                                                                                                                                                                                                                                            | Y CANOPY®<br>IIME<br>FETY SYSTEM<br>M<br>NTI-THEFT SYS<br>MONIT SYS<br>PER / BUMPER<br>ERTRAIN<br>SIDE ASSIST<br>RID UNIQUE | Annual fuel Co<br>\$1,44                                                                                                                                                                                                                                                                     | Fuel Economy &<br>Fuel Economy &<br>1<br>1<br>This vehicle emits 237 g<br>distributing fuel also cre<br>any reasons, including driving con-<br>nicle gets 28 MPG and costs \$9,750<br>ar at \$3.60 per gallon. MPGe is mil-<br>nusse of climate change and smog.                           |
| POWER MOON ROOF<br>FULL SIZE SPARE TIRE<br>XLT LUXURY PACKAGE<br>.TRAILER HITCH RECEIVER<br>.POWER 8-WAY DRIVER SEAT<br>.BEDLINER-MODULAR HARD DROP-IN<br>50 STATE EMISSIONS                                                                                                                                                                                                                                                                                                                                                      | NO CHARGE<br>2,275.00                                                                                                                                                                                                                                                                                                                                                                                                                                                                                                                                                                                                                                                                                                                                                                                                                                                                                                                                                                                                                                                                                                                                                                                                                                                                                                                                                                                                                                                                                                                                                                                                                                                                                                                                                                                                                                                                                                                                                   |                                                                                                                                                                                                                                                                                                 |                                                                                                                                                                                                                                                                                                                                                                                                                                                                                                                                                                                                                                                                                                                                                                                                                                                                                                                                                                                                                                                                                                                                                                                                                                                                                                                                                                                                                                                                                                                                                                                                                                                                                                                                                                                                                                                                                                                                                                                                                                                       |                                                                                                                             | Should ONLY be compared     Frontal   Dri     Crash   Pa     Based on the risk of injury i     Should ONLY be compared     Side   From     Crash   Re     Based on the risk of injury i     Based on the risk of injury i     Based on the risk of injury i     Based on the risk of rollove | ings of frontal, side and rollover.<br>I to other vehicles of similar size ar<br>Ver<br>ssenger<br>n a frontal impact.<br>I to other vehicles of similar size ar<br>ont seat<br>ar seat<br>n a side impact.<br>$\star \star \star$<br>$\star \star \star$<br>or in a single-vehicle crash. |
|                                                                                                                                                                                                                                                                                                                                                                                                                                                                                                                                   | RAMP ONE     RA4G     RAMP TWO     ITEM #     This label is affixed pursuant to Information Disclosure Act. Gastate and Local taxes are not in options or accessories are not in options options or accessories are not in options op | RAIL   #: 48-967D O/T A   • FC   • •   • •   • •   • •   • •   • •   • •   • •   • •   • •   • •   • •   • •   • •   • •   • •   • •   • •   • •   • •   • •   • •   • •   • •   • •   • •   • •   • •   • •   • •   • •   • •   • •   • •   • •   • •   • •   • •   • •   • •   • •   • •   •< | COTAL MSRP   \$33     Image: Strain of the strain of th | oices that are right<br>for details or visit<br>ER                                                                          | Source: National Hig<br>www<br>WARNING: Operating<br>vehicle can expose yo<br>lead, which are known to the<br>To minimize exposure, avoid<br>vehicle in a well-ventilated ar                                                                                                                 | 1 to 5 stars (*****), wit<br>ghway Traffic Safety Adminis<br>.safercar.gov or 1-888-327-42<br>3FTTW8H38RRA81352<br>                                                                                                                                                                        |