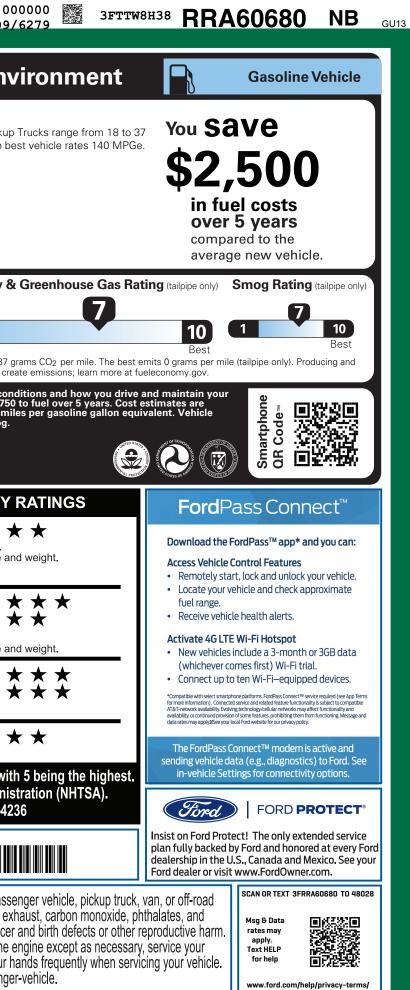

| HRM-005843 <sub>CA</sub> | 9-NORMAL,NB,105843,RC151 <b>35</b>                                                                                                        | 76                                                                                                      |                                                                                                                                                                                                                                                                                                        | J W CA<br>RD RAMP BUMP C | CAMP BOOK EXFL ROTA 2809/                                                                                                                                                                                                                                                                                                                                                                                                                                                                                                                                                                                                                                                                                                                          |
|--------------------------|-------------------------------------------------------------------------------------------------------------------------------------------|---------------------------------------------------------------------------------------------------------|--------------------------------------------------------------------------------------------------------------------------------------------------------------------------------------------------------------------------------------------------------------------------------------------------------|--------------------------|----------------------------------------------------------------------------------------------------------------------------------------------------------------------------------------------------------------------------------------------------------------------------------------------------------------------------------------------------------------------------------------------------------------------------------------------------------------------------------------------------------------------------------------------------------------------------------------------------------------------------------------------------------------------------------------------------------------------------------------------------|
|                          | 2.5L HYBRID ENGINE INTER<br>AUTO CV TRANSMISSION NA                                                                                       |                                                                                                         | SAFETY/SECURITY   CHSCREEN   SPEAKERS   ID   FURE   OB   ID   ID |                          | EPA Fuel Economy and EnverseFuel EconomyFuel EconomyP37MPGSmall PickupP37MPGMPG. The beP374233combined city/hwy4233combined city/hwy4233combined city/hwy4233combined city/hwy4233combined city/hwy4234combined city/hwy43 |
|                          |                                                                                                                                           |                                                                                                         |                                                                                                                                                                                                                                                                                                        |                          | Overall Vehicle Score* * *Based on the combined ratings of frontal, side and rollover.<br>Should ONLY be compared to other vehicles of similar size anFrontalDriverCrashPassengerBased on the risk of injury in a frontal impact.<br>Should ONLY be compared to other vehicles of similar size and<br>Should ONLY be compared to other vehicles of similar size and<br>Should ONLY be compared to other vehicles of similar size and<br>Should ONLY be compared to other vehicles of similar size and<br>Should ONLY be compared to other vehicles of similar size and<br>                                                                                                                                                                         |
|                          | RA84                                                                                                                                      | RAIL                                                                                                    | Whether you decide to lea                                                                                                                                                                                                                                                                              | pices that are right     | 3FTTW8H38RRA60680                                                                                                                                                                                                                                                                                                                                                                                                                                                                                                                                                                                                                                                                                                                                  |
|                          | This label is affixed pursuant to<br>Information Disclosure Act. Ga<br>State and Local taxes are not in<br>options or accessories are not | 72-D012 O/T 1<br>the Federal Automobile<br>soline, License, and Title Fees,<br>cluded. Dealer installed | Ford Credit for you. See your dealer for<br>www.ford.com/finance.<br>SPECIAL ORDI<br>RC151 N RB 2X 425 005843 0                                                                                                                                                                                        | or details or visit      | WARNING: Operating, servicing and maintaining a passe<br>vehicle can expose you to chemicals including engine ext<br>lead, which are known to the State of California to cause cancer<br>To minimize exposure, avoid breathing exhaust, do not idle the e<br>vehicle in a well-ventilated area and wear gloves or wash your he<br>For more information go to www.P65Warnings.ca.gov/passenger                                                                                                                                                                                                                                                                                                                                                      |