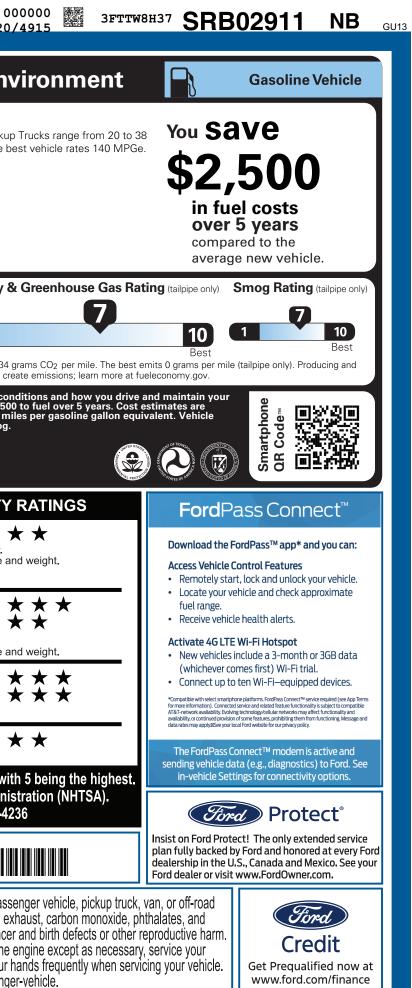

| Source: National Highway Traffic Safety Adminis<br>www.safercar.gov or 1-888-327-42<br>3FTTW8H37SRB02911<br>WARNING: Operating, servicing and maintaining a passe<br>vehicle can expose you to chemicals including engine ex<br>lead, which are known to the State of California to cause cancer<br>To minimize exposure, avoid breathing exhaust, do not idle the even<br>vehicle in a well-ventilated area and wear gloves or wash your h<br>For more information go to www.P65Warnings.ca.gov/passenge |