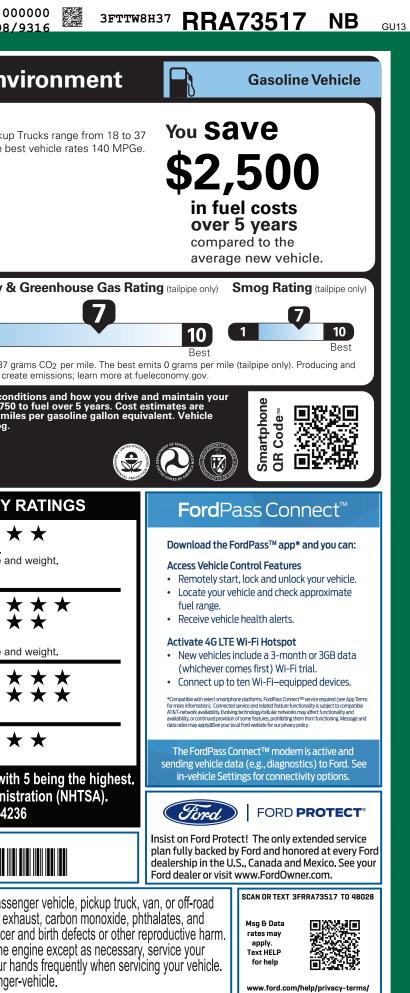

| HRM-009461 <sub>FL</sub> | 9-NORMAL,NB,109461,RC201 63                                                                                                               | 11                                                           | UTC CERT CERT                                                                                                                                                                                                                                                                                                                                                                                                                                                                                                                                                                                                                                                                                                                                                                                                                                                                                                                                                                                                                                                                                                                                                                                                                                                                                                                                                                                                                                                                                                                                                                                                                                                                                                                                                                                                                                                                                                                                                                                                                                                                        | UWFL<br>Ird RAMP BUMP C                                                                                                                | CAMPBOOKEXFLROTA 00                                                                                                                                                                                                                                                                                                                                                                                                                                                                                                                                                                                                                                                                                                                                                                                                                                                                                                                                                                                                                                                                                  |
|--------------------------|-------------------------------------------------------------------------------------------------------------------------------------------|--------------------------------------------------------------|--------------------------------------------------------------------------------------------------------------------------------------------------------------------------------------------------------------------------------------------------------------------------------------------------------------------------------------------------------------------------------------------------------------------------------------------------------------------------------------------------------------------------------------------------------------------------------------------------------------------------------------------------------------------------------------------------------------------------------------------------------------------------------------------------------------------------------------------------------------------------------------------------------------------------------------------------------------------------------------------------------------------------------------------------------------------------------------------------------------------------------------------------------------------------------------------------------------------------------------------------------------------------------------------------------------------------------------------------------------------------------------------------------------------------------------------------------------------------------------------------------------------------------------------------------------------------------------------------------------------------------------------------------------------------------------------------------------------------------------------------------------------------------------------------------------------------------------------------------------------------------------------------------------------------------------------------------------------------------------------------------------------------------------------------------------------------------------|----------------------------------------------------------------------------------------------------------------------------------------|------------------------------------------------------------------------------------------------------------------------------------------------------------------------------------------------------------------------------------------------------------------------------------------------------------------------------------------------------------------------------------------------------------------------------------------------------------------------------------------------------------------------------------------------------------------------------------------------------------------------------------------------------------------------------------------------------------------------------------------------------------------------------------------------------------------------------------------------------------------------------------------------------------------------------------------------------------------------------------------------------------------------------------------------------------------------------------------------------|
| VEHIC                    | CLE DESCRIPTION<br><b>VAVERICK</b><br>2024 XLT FWD<br>121" WHEELBASE<br>2.5L HYBRID ENGINE<br>AUTO CV TRANSMISSION                        | EXTE<br>O)<br>INTEF                                          | RR A7:<br>RIOR<br>(FORD WHITE<br>RIOR<br>(FORD WHITE<br>RIOR<br>AVY PIER - MED SLATE TRIM<br>SPEAKERS<br>ND<br>TURE<br>IN HOOKS<br>BRAKE<br>SST STEER<br>OR LIGHT<br>CT<br>ST W/AEB<br>ITRY<br>ST W/AEB<br>ST ST ST ST STER<br>ST ST S                                                                                                                                                                                                                                                                                                                                                                                                                                                                                                                                                                                                                                                                                                                                                                                                                                                                                                                                                                                                                                                                                                                                                                                                                                                                                                                                                                                                                                                                                                                                                                                                                                                                                                                                                                                                              | TY<br>TY CANOPY®<br>HIME<br>FETY SYSTEM<br>RM<br>INTI-THEFT SYS<br>MONIT SYS<br>PER / BUMPER<br>ERTRAIN<br>DSIDE ASSIST<br>BRID UNIQUE | AMP BOOK EXELNOIA AMP BOOK EXELNOIA   Image: Amp Book Exelnoit Image: Amp Book Exelnoit   Image: Amp Book Exelnoit Image: Am |
|                          | RAMP ONE                                                                                                                                  |                                                              |                                                                                                                                                                                                                                                                                                                                                                                                                                                                                                                                                                                                                                                                                                                                                                                                                                                                                                                                                                                                                                                                                                                                                                                                                                                                                                                                                                                                                                                                                                                                                                                                                                                                                                                                                                                                                                                                                                                                                                                                                                                                                      | 0 410 00                                                                                                                               | Based on the risk of rollover in a single-vehicle crash.<br>Star ratings range from 1 to 5 stars (★★★★), with<br>Source: National Highway Traffic Safety Administ<br>www.safercar.gov or 1-888-327-423<br>3FTTW8H37RRA73517                                                                                                                                                                                                                                                                                                                                                                                                                                                                                                                                                                                                                                                                                                                                                                                                                                                                          |
|                          | RMP TWO                                                                                                                                   | <b>RAIL</b><br>24-4057 O/T 1                                 | TOTAL MSRP\$29Image: Strain of the classical strain of the c | hoices that are right<br>for details or visit                                                                                          | WARNING: Operating, servicing and maintaining a passe<br>vehicle can expose you to chemicals including engine exh<br>lead, which are known to the State of California to cause cancer                                                                                                                                                                                                                                                                                                                                                                                                                                                                                                                                                                                                                                                                                                                                                                                                                                                                                                                |
|                          | This label is affixed pursuant to<br>Information Disclosure Act. Ga<br>State and Local taxes are not in<br>options or accessories are not | soline, License, and Title Fees,<br>cluded. Dealer installed | SPECIAL ORD<br>RC201 N RB 2X 425 009461                                                                                                                                                                                                                                                                                                                                                                                                                                                                                                                                                                                                                                                                                                                                                                                                                                                                                                                                                                                                                                                                                                                                                                                                                                                                                                                                                                                                                                                                                                                                                                                                                                                                                                                                                                                                                                                                                                                                                                                                                                              | DER                                                                                                                                    | To minimize exposure, avoid breathing exhaust, do not idle the exposure, avoid breathing exhaust, do not idle the exposure in a well-ventilated area and wear gloves or wash your has For more information go to www.P65Warnings.ca.gov/passenger                                                                                                                                                                                                                                                                                                                                                                                                                                                                                                                                                                                                                                                                                                                                                                                                                                                    |