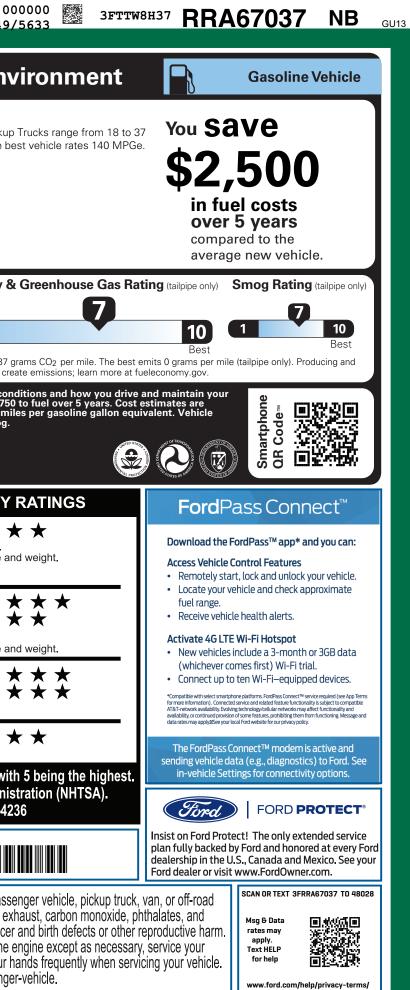

| To minimize exposu vehicle in a well-ven                                                                                                                                                                                                                                                                                                                                                                                                    | re, avoid breathing exhaus<br>tilated area and wear glov<br>n go to www.P65Warnings                 | st, do not idle the e<br>/es or wash your h                                                                                                                                                                                                          |