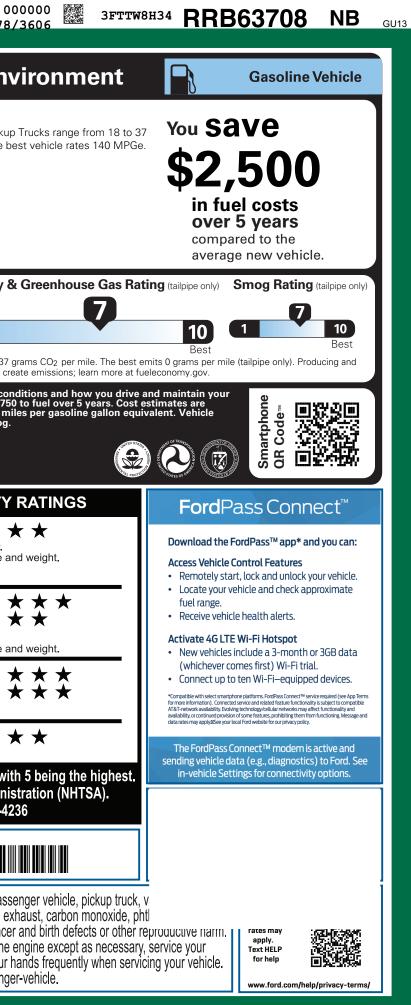

|                                                                         | lead, which are known to the State of Calif<br>To minimize exposure, avoid breathing exh<br>vehicle in a well-ventilated area and wear<br>For more information go to www.P65Warn | haust, do not idle the                                                                                                                                                                                                                                                                                                                                                                                                                                                                                                  |