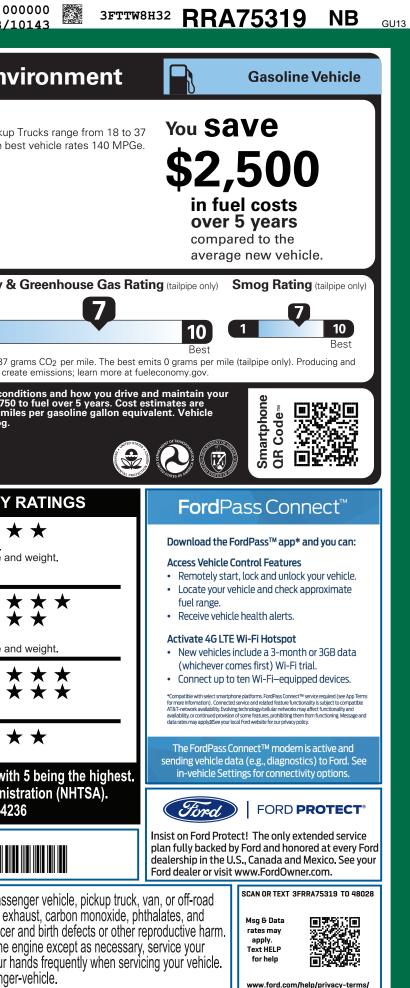

| CLE DESCRIPTION<br>MACADE RICK<br>AUTO CV TRANSMISSION<br>2.5.1 HYBRID ENGINE<br>2.5.1 HYBRID ENGINE<br>2.5.1 HYBRID ENGINE<br>2.5.1 HYBRID ENGINE<br>3.5.1 HYBRID ENGINE | <section-header><section-header><section-header></section-header></section-header></section-header>                                                                                                                                                                                                                                                                 | <text><section-header>     Dependence in the product previous of the product of the previous of the p</section-header></text> |