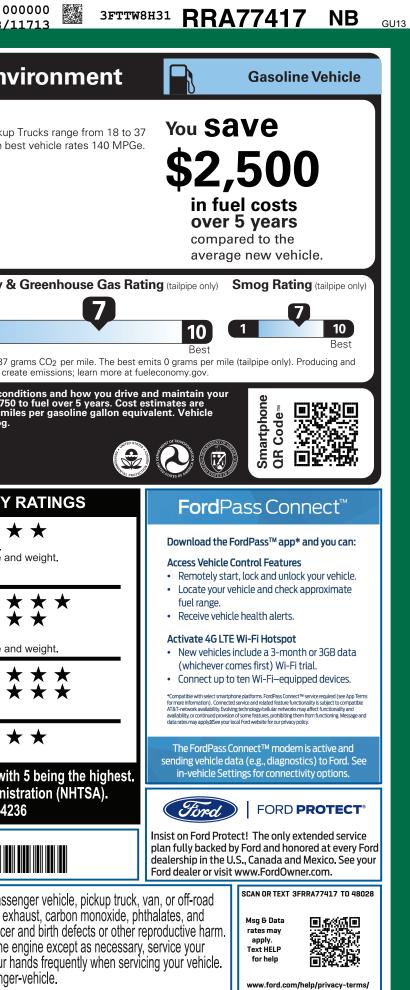

| -42:<br>asse<br>e exh<br>ncer<br>the e                                                                                     |