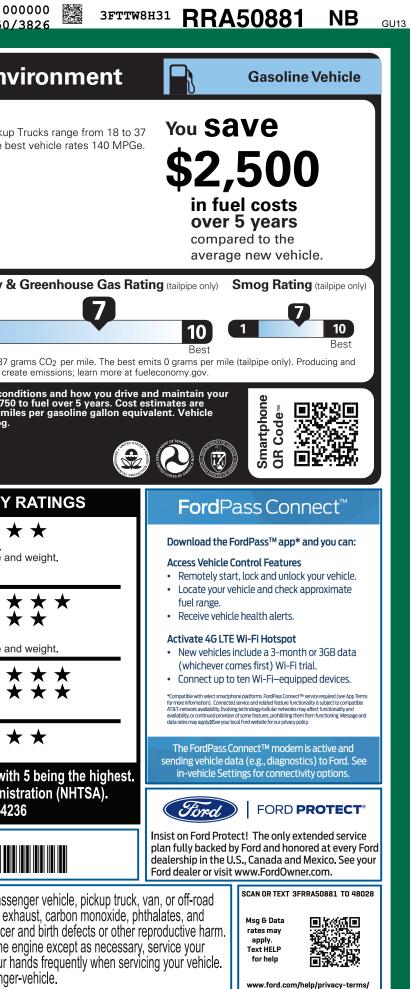

| HRM-010902 <sub>FL</sub>                                                                                                                                                                                                                                                                                                                                                                                                                                                                                                                                                                                                                                                                                                                                                                                                                                                                                                                                                                                                                                                                                                                                                                                                                                                                                                                                                                                                                                                                                                                                                                                                                                                                                                                                                                                                                                                                                                                                                                                                                                                                                                                                                                                                                                                                                                                                                         | 9-NORMAL,NB,010902,RA031                                                                                                                                                                                                                                                                                                                                                                                                                     | 3242                                                                                                                                                                                                                                                                                                                                        | CERT CERT CE                                                                                                                                            | W<br>CRT TRD RAMP BUMP C                                                 | CAMP BOOK EXFL ROTA                                                                                                                                                                                                                                                                                                                                                   | 00<br>2850/                                                                               |
|----------------------------------------------------------------------------------------------------------------------------------------------------------------------------------------------------------------------------------------------------------------------------------------------------------------------------------------------------------------------------------------------------------------------------------------------------------------------------------------------------------------------------------------------------------------------------------------------------------------------------------------------------------------------------------------------------------------------------------------------------------------------------------------------------------------------------------------------------------------------------------------------------------------------------------------------------------------------------------------------------------------------------------------------------------------------------------------------------------------------------------------------------------------------------------------------------------------------------------------------------------------------------------------------------------------------------------------------------------------------------------------------------------------------------------------------------------------------------------------------------------------------------------------------------------------------------------------------------------------------------------------------------------------------------------------------------------------------------------------------------------------------------------------------------------------------------------------------------------------------------------------------------------------------------------------------------------------------------------------------------------------------------------------------------------------------------------------------------------------------------------------------------------------------------------------------------------------------------------------------------------------------------------------------------------------------------------------------------------------------------------|----------------------------------------------------------------------------------------------------------------------------------------------------------------------------------------------------------------------------------------------------------------------------------------------------------------------------------------------------------------------------------------------------------------------------------------------|---------------------------------------------------------------------------------------------------------------------------------------------------------------------------------------------------------------------------------------------------------------------------------------------------------------------------------------------|---------------------------------------------------------------------------------------------------------------------------------------------------------|--------------------------------------------------------------------------|-----------------------------------------------------------------------------------------------------------------------------------------------------------------------------------------------------------------------------------------------------------------------------------------------------------------------------------------------------------------------|-------------------------------------------------------------------------------------------|
|                                                                                                                                                                                                                                                                                                                                                                                                                                                                                                                                                                                                                                                                                                                                                                                                                                                                                                                                                                                                                                                                                                                                                                                                                                                                                                                                                                                                                                                                                                                                                                                                                                                                                                                                                                                                                                                                                                                                                                                                                                                                                                                                                                                                                                                                                                                                                                                  | LE DESCRIPTION<br><b>AVERICK</b><br>2024 XLT FWD<br>121" WHEELBASE<br>2.5L HYBRID ENGINE<br>AUTO CV TRANSMISSION                                                                                                                                                                                                                                                                                                                             | S<br>INTE                                                                                                                                                                                                                                                                                                                                   | RR A                                                                                                                                                    | 50881                                                                    |                                                                                                                                                                                                                                                                                                                                                                       | En<br>I Pickup<br>. The be                                                                |
| STANDARD EQUIPMENT INCLUDED AT<br>EXTERIOR<br>• DOOR HANDLES - BLACK<br>• EASY FUEL® CAPLESS FILLER<br>• ENCLOSED BED STORAGE<br>• FLEXBED™ STORAGE SYSTEM<br>• HEADLAMPS - WIPER ACTIVATED<br>• HEADLAMPS - UPER ACTIVATED<br>• HEADLAMPS - LED AUTO ON/OFF<br>• POWER MIRRORS<br>• POWER TAILGATE LOCK<br>• WIPERS- INTERMITTENT                                                                                                                                                                                                                                                                                                                                                                                                                                                                                                                                                                                                                                                                                                                                                                                                                                                                                                                                                                                                                                                                                                                                                                                                                                                                                                                                                                                                                                                                                                                                                                                                                                                                                                                                                                                                                                                                                                                                                                                                                                               | NO EXTRA CHARGE<br>INTERIOR<br>• 1-TOUCH DOWN DRIVER WINDOW<br>• 2ND ROW BENCH FLIP-UP W/<br>UNDER-SEAT STORAGE<br>• CRUISE CONTROL<br>• DUAL SLIDING SUNVISORS<br>• MANUAL A/C, SINGLE ZONE<br>• MAP POCKETS-PASSENGER<br>• PARTICULATE AIR FILTER<br>• POWER LOCKS AND WINDOWS<br>• POWERPOINTS - 12V<br>• ROTARY GEAR SHIFT DIAL W/<br>SELECTABLE DRIVE MODES<br>• UNIQUE CLOTH BUCKET SEATS<br>• USB A AND C<br>• VINYL SOFT CONSOLE LID | FUNCTIONAL<br>• 8.0" CTR STACK TOU<br>• AM/FM STEREO W/6<br>• APPLE CARPLAY™ /<br>ANDROID AUTO™<br>• BATTERY SAVER FE.<br>• CARGO BOX TIE DO<br>• ELECTRIC PARKING<br>• ELECTRONIC PWR A<br>• FADE-TO-OFF INTER<br>• FORDPASS™ CONN<br>• PRE-COLLISION ASS<br>• REAR VIEW CAMERA<br>• REFRESH95<br>• REMOTE KEYLESS E<br>• REMOTE KEYLESS E | SPEAKERS<br>AND<br>ATURE<br>WN HOOKS<br>BRAKE<br>SST STEER<br>MOR LIGHT<br>ECT<br>SST W/AEB<br>SST SYR/60,000<br>SIST W/AEB<br>SYR/60,000<br>SIST W/AEB | SAFETY CANOPY®<br>DER CHIME<br>LD SAFETY SYSTEM                          | 5, 2, 7 gallons per 100 miles<br>4, 2, 2, 7 gallons per 100 miles<br>4, 2, 2, 7 gallons per 100 miles<br>4, 2, 2, 3, 3, 1, 1, 1, 1, 1, 1, 1, 1, 1, 1, 1, 1, 1,                                                                                                                                                                                                        | omy 8                                                                                     |
| INCLUDED ON THIS VEHICLE<br><u>AUIPMENT GROUP 300A</u><br>DETINITION OF A STATE<br>A HYBRID ENGINE<br>A HYBRID ENGINE<br>A HYDRID ENGINE<br>A | (MSRP)<br>1,500.00<br>NO CHARGE<br>2,275.00<br>1,645.00<br>NO CHARGE                                                                                                                                                                                                                                                                                                                                                                         |                                                                                                                                                                                                                                                                                                                                             | PRICE INFORMATION<br>BASE PRICE<br>TOTAL OPTIONS/OTHER<br>TOTAL VEHICLE & OPTIONS/OT<br>DESTINATION & DELIVERY                                          | (MSRP)<br>\$26,315.00<br>6,070.00<br>THER 32,385.00<br>1,595.00          | Based on the risk of injury in a frontal impact.   Should ONLY be compared to other vehicles of similar   Side Front seat   Crash Rear seat   Based on the risk of injury in a side impact.   Rollover ★   Based on the risk of rollover in a single-vehicle crash.   Star ratings range from 1 to 5 stars (★ ★ ★ ★   Source: National Highway Traffic Safety Advices | cles<br>ETY<br>→ over.<br>size ar<br>★ 7<br>★ 7<br>★ 7<br>★ 7<br>★ 7<br>★ 7<br>★ 7<br>★ 7 |
|                                                                                                                                                                                                                                                                                                                                                                                                                                                                                                                                                                                                                                                                                                                                                                                                                                                                                                                                                                                                                                                                                                                                                                                                                                                                                                                                                                                                                                                                                                                                                                                                                                                                                                                                                                                                                                                                                                                                                                                                                                                                                                                                                                                                                                                                                                                                                                                  | RAMP ONE<br>RH35<br>RAMP TWO                                                                                                                                                                                                                                                                                                                                                                                                                 | RAIL                                                                                                                                                                                                                                                                                                                                        | Whether you deci                                                                                                                                        | \$33,980.00<br>de to lease or finance your<br>the choices that are right | WARNING: Operating, servicing and maintaining                                                                                                                                                                                                                                                                                                                         | 81                                                                                        |
|                                                                                                                                                                                                                                                                                                                                                                                                                                                                                                                                                                                                                                                                                                                                                                                                                                                                                                                                                                                                                                                                                                                                                                                                                                                                                                                                                                                                                                                                                                                                                                                                                                                                                                                                                                                                                                                                                                                                                                                                                                                                                                                                                                                                                                                                                                                                                                                  | This label is affixed pursuant<br>Information Disclosure Act. G<br>State and Local taxes are not                                                                                                                                                                                                                                                                                                                                             | 24-R342 O/T 1<br>to the Federal Automobile<br>basoline, License, and Title Fees,                                                                                                                                                                                                                                                            | Ford Credit for you. See your of<br>www.ford.com/fin<br>SPECIAL C<br>RA031 N RB 2X 425 010                                                              | DRDER                                                                    | WARNING: Operating, servicing and maintaining<br>vehicle can expose you to chemicals including en<br>lead, which are known to the State of California to cause<br>To minimize exposure, avoid breathing exhaust, do not ic<br>vehicle in a well-ventilated area and wear gloves or wash<br>For more information go to www.P65Warnings.ca.gov/pa                       | dle the<br>h your ł                                                                       |