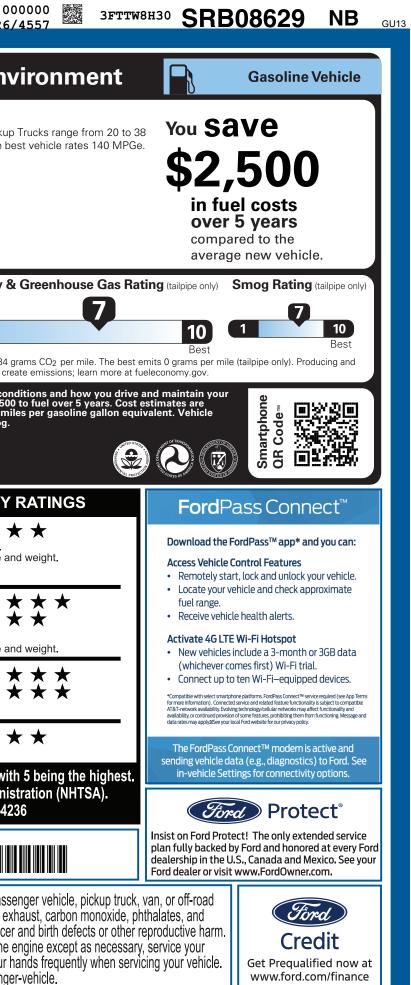

| WARNING: Operating, serv<br>vehicle can expose you to c<br>lead, which are known to the State<br>To minimize exposure, avoid breat | icing and maintaining a pass<br>hemicals including engine ex<br>of California to cause cancer<br>bing exhaust, do pot idle the                                                                                                |