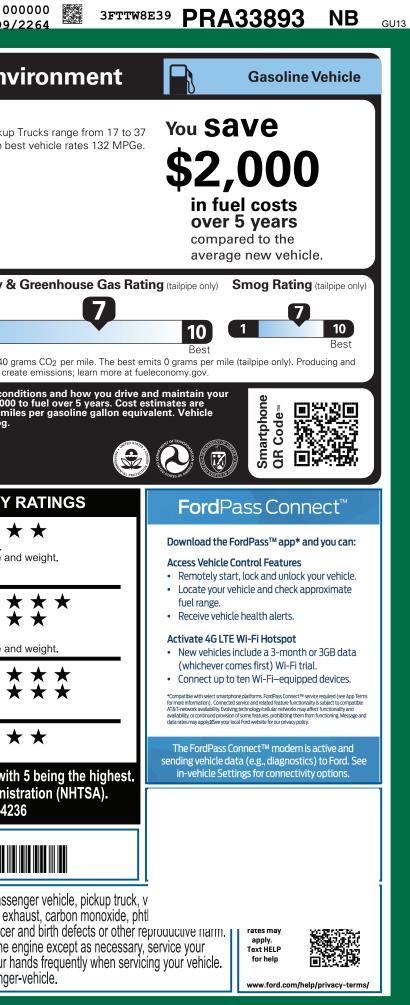

| RAIL<br>24-1021 O/T 1<br>the Federal Automobile | L MSRP \$30,825.00<br>Whether you decide to lease or finance you<br>vehicle, you'll find the choices that are rig<br>for you. See your dealer for details or visit<br>www.ford.com/finance.<br>SPECIAL ORDER                                                                                                                                     | ht MADNINC Operating participa and maintaining a page |