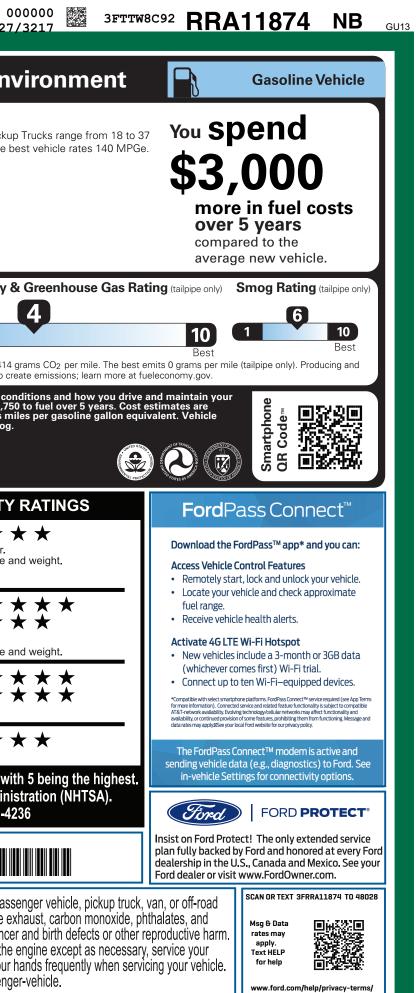

to chemicals including engine ex<br>lead, which are known to the State of California to cause cance<br>To minimize exposure, avoid breathing exhaust, do not idle the<br>vehicle in a well-ventilated area and wear gloves or wash your<br>For more information go to www.P65Warnings.ca.gov/passenge                                                                                                                                                                                                                                                                                                                                                                                                                           |                                                                                           |