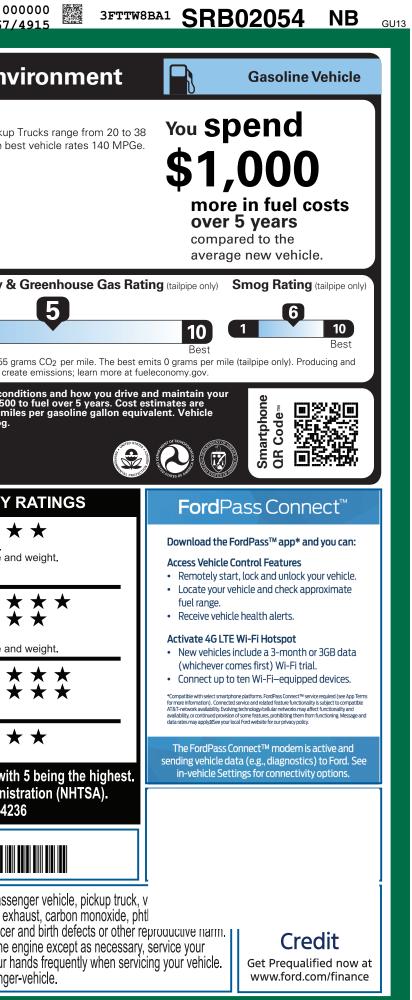

| HRM-005309 AZ | 9-NORMAL, NB, 005309, SE272 <b>18</b>                                                                                                         | 819                                                              | CERTCERTCERT TRD RA                                                                                                                                                                                                                                                     | <b>o</b><br>Ampbumpcam | PBOOKEXFLROTABATT                                                                                                                                                                                                                                                                                                                          | 0(<br>3367,                                                                                                                        |
|---------------|-----------------------------------------------------------------------------------------------------------------------------------------------|------------------------------------------------------------------|-------------------------------------------------------------------------------------------------------------------------------------------------------------------------------------------------------------------------------------------------------------------------|------------------------|--------------------------------------------------------------------------------------------------------------------------------------------------------------------------------------------------------------------------------------------------------------------------------------------------------------------------------------------|------------------------------------------------------------------------------------------------------------------------------------|
|               | 121" WHEELBASE<br>2.0L ECOBOOST ENGINE IN<br>AUTOMATIC TRANSMISSION                                                                           |                                                                  | ATURE • BELT-MINDER CHIME   • BRAKE • LATCH CHILD SAFETY SYSTEM   ASST STEER • SECURILOCK® ANTI-THEFT SYS   IECT 5GWI-FI • TIRE PRESSURE MONIT SYS   ICS MODEM • SYR/36,000 BUMPER / BUMPER   SIST W/AEB • SYR/60,000 POWERTRAIN   • MODES • SYR/60,000 ROADSIDE ASSIST |                        | fueleconomy.gov<br>Calculate personalized estimates and compare vehicles                                                                                                                                                                                                                                                                   |                                                                                                                                    |
|               |                                                                                                                                               | JGG                                                              |                                                                                                                                                                                                                                                                         |                        | Frontal<br>CrashDriver<br>PassengeBased on the risk of injury in a frontal i<br>Should ONLY be compared to other verSide<br>CrashFront seat<br>Rear seatBased on the risk of injury in a side im<br>RolloverBased on the risk of rollover in a singleStar ratings range from 1 to 5 star<br>Source: National Highway Tra-<br>www.safercar. | impact.<br>ehicles of similar size a<br>$\star \star \star$<br>appact.<br>e-vehicle crash.<br>rs ( $\star \star \star \star$ ), wi |
|               | CA4R                                                                                                                                          | то                                                               | TAL MSRP \$32,4                                                                                                                                                                                                                                                         | 95.00                  | 3FTTW                                                                                                                                                                                                                                                                                                                                      | /8BA1SRB02054                                                                                                                      |
|               | RAMP TWO                                                                                                                                      |                                                                  | n The QR Code to more details about                                                                                                                                                                                                                                     |                        | WARNING: Operating, servicing                                                                                                                                                                                                                                                                                                              | and maintaining a pass                                                                                                             |
|               | TIEW#:                                                                                                                                        |                                                                  | s vehicle                                                                                                                                                                                                                                                               |                        | vehicle can expose you to chemic<br>lead, which are known to the State of Ca                                                                                                                                                                                                                                                               | cals including engine ex                                                                                                           |
|               | This label is affixed pursuant to<br>Information Disclosure Act. Gas<br>State and Local taxes are not inc<br>options or accessories are not i | soline, License, and Title Fees,<br>cluded. Dealer installed SE2 | <b>SPECIAL ORDER</b><br>272 N RB 2X 560 005309 05 2                                                                                                                                                                                                                     |                        | To minimize exposure, avoid breathing e<br>vehicle in a well-ventilated area and wea<br>For more information go to www.P65Wa                                                                                                                                                                                                               | exhaust, do not idle the                                                                                                           |