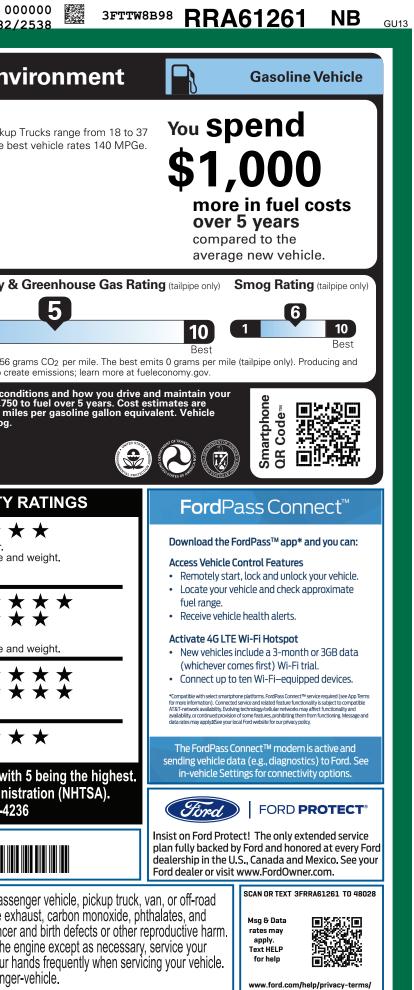

E START- FORDPA | RD WHITE   K ONYX-MED DK SLATE TRI   SAFETY/SECURITY   KE SYS • AIRBAGS - SAFETY CANOPY®   CREEN • BELT-MINDER CHIME   • LATCH CHILD SAFETY SYSTEM   • SECURILOCK® ANTI-THEFT SYS   • TIRE PRESSURE MONIT SYS   • SYR/60,000 BUMPER / BUMPER   • SYR/60,000 POWERTRAIN   • SYR/60,000 HYBRID UNIQUE   • COMPONENTS IF EQUIPPED | EPA Fuel Economy and EnvironFuel EconomyMPGSmall Pickup Trucks ran<br>MPG. The best vehicle <b>MPG</b> Small Pickup Trucks ran<br>MPG. The best vehicle <b>Ag</b><br>(a) <b>Combined city/hwAg</b><br>(a) <b>Combined city/hwColspan=</b> 20<br>(a) <b>Constant Colspan</b><br>(a) <b>Constant Colspan</b><br>(a) <b>Constant Colspan</b><br>(a) <b>Constant Colspan</b><br>(a) <b>Constant Colspan</b><br>(a) <b>Constant Colspan</b><br>(a) <b>Constant Colspan</b><br> |