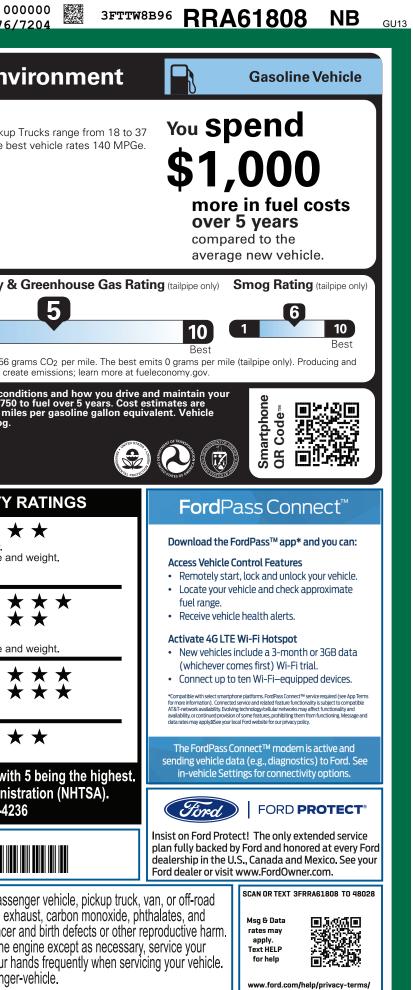

| VEHICLE DESC                                                                                                                                                                                                                                                                                                                                                                                                                                                                                                                                                                                                                                                                                                                                                                                                                                                                                                                                                                                                                                                                                                                                                                                                                                                                                                                                                                                                                                                                                                                                                                                                                                                                                                                                                                                                                                                                                                                                                                                                                                                                                   |                                                                                                                                                                                                                                                                         |                                                                                     |                                                                                                                                                                                                                                                                                                                                                                                                                                                                                        | RAMP BUMP C.                                        | AMPIBOOREAT BROTA                                                                                                                                                                                                                                                                                                             | 5876                                                                                                                                                                                                                                                                                                                                                                                                                                                        |
|------------------------------------------------------------------------------------------------------------------------------------------------------------------------------------------------------------------------------------------------------------------------------------------------------------------------------------------------------------------------------------------------------------------------------------------------------------------------------------------------------------------------------------------------------------------------------------------------------------------------------------------------------------------------------------------------------------------------------------------------------------------------------------------------------------------------------------------------------------------------------------------------------------------------------------------------------------------------------------------------------------------------------------------------------------------------------------------------------------------------------------------------------------------------------------------------------------------------------------------------------------------------------------------------------------------------------------------------------------------------------------------------------------------------------------------------------------------------------------------------------------------------------------------------------------------------------------------------------------------------------------------------------------------------------------------------------------------------------------------------------------------------------------------------------------------------------------------------------------------------------------------------------------------------------------------------------------------------------------------------------------------------------------------------------------------------------------------------|-------------------------------------------------------------------------------------------------------------------------------------------------------------------------------------------------------------------------------------------------------------------------|-------------------------------------------------------------------------------------|----------------------------------------------------------------------------------------------------------------------------------------------------------------------------------------------------------------------------------------------------------------------------------------------------------------------------------------------------------------------------------------------------------------------------------------------------------------------------------------|-----------------------------------------------------|-------------------------------------------------------------------------------------------------------------------------------------------------------------------------------------------------------------------------------------------------------------------------------------------------------------------------------|-------------------------------------------------------------------------------------------------------------------------------------------------------------------------------------------------------------------------------------------------------------------------------------------------------------------------------------------------------------------------------------------------------------------------------------------------------------|
| Image: State of the state | VEERICK   A XLAWD   I'' WHEELBASE   LECOBOOSTENGINE   I'' WHEELBASE   LECOBOOSTENGINE   I'' WHEELBASE   LECOBOOSTENGINE   I'' WHEELBASE   LECOBOOSTENGINE   I''' WHEELBASE   LECOBOOSTENGINE   I''' WHEELBASE   LECOBOOSTENGINE   I'''''''''''''''''''''''''''''''''''' |                                                                                     | FORD WHITE<br>OR<br>ACK ONYX-MED DK SLATE TRI   SAFETY/SECURITY<br>RAKE SYS   BAKE SYS   HSCREEN   BELT-MINDER CHIME   SECURILOCK® ANTI-THEFT SYS   TIRE PRESSURE MONIT SYS   URE   BAKE   TSTEER   T   T W/AEB   SYR/60,000 ROADSIDE ASSIST   BYR/100,000 HYBRID UNIQUE   -COMPONENTS IF EQUIPPED |                                                     | Fuel Economy<br>Fuel Economy<br>Fuel Economy<br>MPG Small Pickup<br>MPG. The be<br>22, 29<br>combined city/hwy<br>22, 29<br>city 29<br>highway<br>4.0 gallons per 100 miles<br>Fuel Economy &<br>22, 29<br>highway<br>4.0 gallons per 100 miles<br>Fuel Economy &<br>10<br>10<br>10<br>10<br>10<br>10<br>10<br>10<br>10<br>10 |                                                                                                                                                                                                                                                                                                                                                                                                                                                             |
|                                                                                                                                                                                                                                                                                                                                                                                                                                                                                                                                                                                                                                                                                                                                                                                                                                                                                                                                                                                                                                                                                                                                                                                                                                                                                                                                                                                                                                                                                                                                                                                                                                                                                                                                                                                                                                                                                                                                                                                                                                                                                                | RAMP ONE   RAMP TWO   ITEM #:   This label is affixed pursuant to the Information Disclosure Act. Gases State and Local taxes are not incometed.                                                                                                                        | RAIL<br>48-5029 O/T X<br>the Federal Automobile<br>soline, License, and Title Fees, | TAL MSRP \$27,6   Whether you decide to lease of vehicle, you'll find the choices vehicle, you'll find the choices   Credit Whether you decide to lease of vehicle, you'll find the choices   Credit SPECIAL ORDER   221 N RB 2X 425 007778 02 25                                                                                                                                                                                                                                      | or finance your<br>that are right<br>tails or visit | Based on the risk of injury in a<br>Should ONLY be compared to a<br>Side Front<br>Crash Rear<br>Based on the risk of injury in a<br>Rollover<br>Based on the risk of rollover in<br>Star ratings range from 1 to<br>Source: National Highw<br>www.sat                                                                         | s of frontal, side and rollover.<br>other vehicles of similar size a<br>r<br>enger<br>frontal impact.<br>other vehicles of similar size a<br>seat<br>seat<br>side impact.<br>a single-vehicle crash.<br>5 stars (*****), wit<br>vay Traffic Safety Adminis<br>fercar.gov or 1-888-327-42<br>BFTTW8B96RRA61808<br>wrvicing and maintaining a pass<br>o chemicals including engine exit<br>to of California to cause cance<br>athing exhaust, do not idle the |