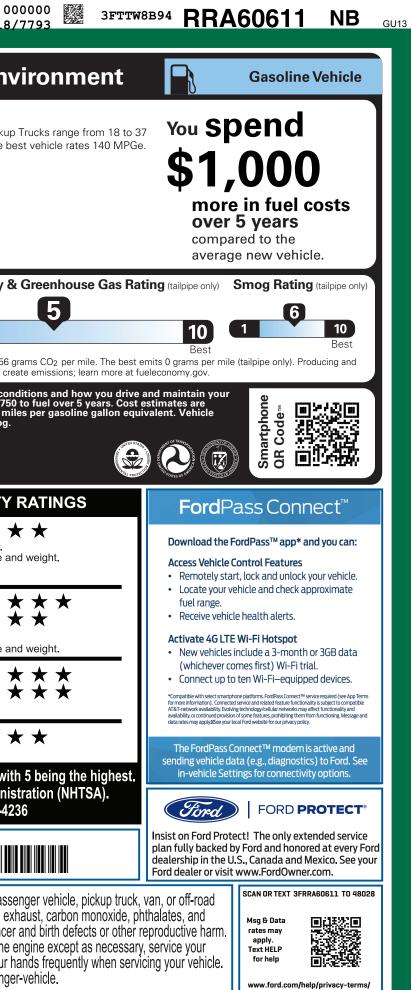

| HRM-007996 <sub>FL</sub>                                                                                                                                                                                                                                                                                                  | 9-NORMAL, NB, 107996, RC111 5                                                                                                                                                                                                                                                                                                                                                                                                                            | 319                                                                                                                                                                                                                                                                                                                                                                                                                                                                                                                                                                                                                                                                                                                                                                                                                                                                                                                                                                                                                                                                                                                                                                                                                                                                                                                                                                                                                                                                                                                                                                                                                                                                                                                                                                                                                                                                                                                                                                                                                                                                                                                            | UTC<br>CERT CE                                                                                                                                                                                                                                                                | TT CERT TRD RA                                                                                                                                                                                                                                |                                                            | AMP BOOK EXFL ROTA                                                                                                                                                                                                                                                                                                                                                                                                                                                                                            | 00<br>4418/                                                                                                                                                                                                                                                                                                                                           |
|---------------------------------------------------------------------------------------------------------------------------------------------------------------------------------------------------------------------------------------------------------------------------------------------------------------------------|----------------------------------------------------------------------------------------------------------------------------------------------------------------------------------------------------------------------------------------------------------------------------------------------------------------------------------------------------------------------------------------------------------------------------------------------------------|--------------------------------------------------------------------------------------------------------------------------------------------------------------------------------------------------------------------------------------------------------------------------------------------------------------------------------------------------------------------------------------------------------------------------------------------------------------------------------------------------------------------------------------------------------------------------------------------------------------------------------------------------------------------------------------------------------------------------------------------------------------------------------------------------------------------------------------------------------------------------------------------------------------------------------------------------------------------------------------------------------------------------------------------------------------------------------------------------------------------------------------------------------------------------------------------------------------------------------------------------------------------------------------------------------------------------------------------------------------------------------------------------------------------------------------------------------------------------------------------------------------------------------------------------------------------------------------------------------------------------------------------------------------------------------------------------------------------------------------------------------------------------------------------------------------------------------------------------------------------------------------------------------------------------------------------------------------------------------------------------------------------------------------------------------------------------------------------------------------------------------|-------------------------------------------------------------------------------------------------------------------------------------------------------------------------------------------------------------------------------------------------------------------------------|-----------------------------------------------------------------------------------------------------------------------------------------------------------------------------------------------------------------------------------------------|------------------------------------------------------------|---------------------------------------------------------------------------------------------------------------------------------------------------------------------------------------------------------------------------------------------------------------------------------------------------------------------------------------------------------------------------------------------------------------------------------------------------------------------------------------------------------------|-------------------------------------------------------------------------------------------------------------------------------------------------------------------------------------------------------------------------------------------------------------------------------------------------------------------------------------------------------|
|                                                                                                                                                                                                                                                                                                                           | CLE DESCRIPTION<br>MAVERICK<br>2024 XL AWD<br>121" WHEELBASE<br>2.0L ECOBOOST ENGINE<br>8-SPD AUTO TRANSMISSION                                                                                                                                                                                                                                                                                                                                          |                                                                                                                                                                                                                                                                                                                                                                                                                                                                                                                                                                                                                                                                                                                                                                                                                                                                                                                                                                                                                                                                                                                                                                                                                                                                                                                                                                                                                                                                                                                                                                                                                                                                                                                                                                                                                                                                                                                                                                                                                                                                                                                                | <b>RR</b><br>ERIOR<br>CACTUS GRAY<br>ERIOR<br>BLACK ONYX-MED DK                                                                                                                                                                                                               | A606                                                                                                                                                                                                                                          | 11                                                         | EPA<br>DOT Fuel Eco<br>Fuel Economy                                                                                                                                                                                                                                                                                                                                                                                                                                                                           | DNOMY AND ENV<br>MPG Small Pickup<br>MPG. The be                                                                                                                                                                                                                                                                                                      |
| STANDARD EQUIPMENT INCLUDED A<br>EXTERIOR<br>• CONFIGURABLE DAYTIME<br>RUNNING LAMPS<br>• DOOR HANDLES - BLACK<br>• EASY FUEL® CAPLESS FILLER<br>• FLEXBED™ STORAGE SYSTEM<br>• GRILLE - BLACK MESH<br>• HEADLAMPS-LED AUTO HI-BEAM<br>• HEADLAMPS-LED AUTO ON/OFF<br>• MANUAL LOCKING TAILGATE<br>• WIPERS- INTERMITTENT | T NO EXTRA CHARGE<br>INTERIOR<br>• 1-TOUCH DOWN DRIVER WINDOW<br>• 2ND ROW BENCH FLIP-UP W/<br>UNDER-SEAT STORAGE<br>• 4.2" PRODUCTIVITY SCREEN<br>• CLOTH BENCH REAR SEAT<br>• MANUAL A/C, SINGLE ZONE<br>• MAP POCKETS-PASSENGER<br>• POWER LOCKS AND WINDOWS<br>• POWER LOCKS AND WINDOWS<br>• POWERPOINTS - 12V<br>• ROTARY GEAR SHIFT DIAL W/<br>SELECTABLE DRIVE MODES<br>• TILT/TELESCOPE STR COLUMN<br>• USB A AND C<br>• VINYL SOFT CONSOLE LID | EUNCTIONAL<br>• 4-WHEEL ANTILOCK<br>• 8.0" CTR STACK TOU<br>• AM/FM STEREO W/6<br>• APPLE CARPLAY™ /<br>ANDROID AUTO™<br>• BATTERY SAVER FE<br>• CRUISE CONTROL<br>• ELECTRIC PARKING<br>• ELECTRONIC PWR /<br>• FORDPASS™ CONN<br>• PRE-COLLISION ASS<br>• REAR VIEW CAMER/<br>• REMOTE KEYLESS E<br>• REMOTE START- FO                                                                                                                                                                                                                                                                                                                                                                                                                                                                                                                                                                                                                                                                                                                                                                                                                                                                                                                                                                                                                                                                                                                                                                                                                                                                                                                                                                                                                                                                                                                                                                                                                                                                                                                                                                                                       | K BRAKE SYS • AIRE   UCHSCREEN • BELT   5 SPEAKERS • LATO   6 SPEAKERS • LATO   6 AND • SECI   • TIRE • TIRE   • AND • SECI   • TIRE • AIRE   • ARAKE • SECI   • ARAKE • SYR/   • ASST STEER • SYR/   • SIST W/AEB • 8YR/   • AIRE • AIRE   • SPEAKERS • SYR/   • STR/ • SYR/ | TY/SECURITY<br>BAGS - SAFETY CANC<br>T-MINDER CHIME<br>CH CHILD SAFETY SY<br>URILOCK® ANTI-THE<br>PRESSURE MONIT S<br>BANTY<br>/36,000 BUMPER / BU<br>/60,000 POWERTRAIN<br>/60,000 ROADSIDE AS<br>/100,000 HYBRID UNIO<br>MPONENTS IF EQUIPF | STEM<br>FT SYS<br>YS<br>MPER<br>SSIST<br>QUE               | combined city/hwy<br>4.0 gallons pe<br>Annual fuel CC<br>\$2,1                                                                                                                                                                                                                                                                                                                                                                                                                                                | 50<br>Fuel Economy &<br>1<br>This vehicle emits 356 g<br>distributing fuel also cree                                                                                                                                                                                                                                                                  |
| INCLUDED ON THIS VEHICLE<br>EQUIPMENT GROUP 100A<br>OPTIONAL EQUIPMENT/OTHER<br>50 STATE EMISSIONS                                                                                                                                                                                                                        | (MSRP)<br>2,220.00<br>NO CHARGE                                                                                                                                                                                                                                                                                                                                                                                                                          | in the second se | PRICE INFORMATION<br>BASE PRICE<br>TOTAL OPTIONS/OTHER<br>TOTAL VEHICLE & OPTIO<br>DESTINATION & DELIVER                                                                                                                                                                      | א<br>ONS/OTHER                                                                                                                                                                                                                                | (MSRP)<br>\$23,815.00<br>2,220.00<br>26,035.00<br>1,595.00 | <b>fuelecono</b> Calculate personalized estil <b>GOVERNMI Overall Vehicle S</b> Based on the combined rati     Should ONLY be compared <b>Frontal</b> Driv <b>Crash</b> Pase     Based on the risk of injury in     Should ONLY be compared <b>Side</b> From <b>Side</b> From <b>Based on the risk of injury in</b> Should ONLY be compared <b>Side</b> From <b>Based on the risk of injury in Side</b> From <b>Based on the risk of injury in</b> Based on the risk of injury in     Star ratings range from | mates and compare vehicles     ENT 5-STAR SAFETY     core   ★ ★ ↑     ings of frontal, side and rollover.     to other vehicles of similar size and     ver   ★ ★ ↑     ssenger   ★ ★ ↑     n a frontal impact.   ★ ★ ↑     to other vehicles of similar size and     ont seat   ★ ★ ↑     ar seat   ★ ★ ↑     n a side impact.     to a side impact. |
|                                                                                                                                                                                                                                                                                                                           | RAMP ONE<br>RH29<br>RAMP TWO                                                                                                                                                                                                                                                                                                                                                                                                                             | <b>RAIL</b><br>#:<br>24-3011 O/T 1                                                                                                                                                                                                                                                                                                                                                                                                                                                                                                                                                                                                                                                                                                                                                                                                                                                                                                                                                                                                                                                                                                                                                                                                                                                                                                                                                                                                                                                                                                                                                                                                                                                                                                                                                                                                                                                                                                                                                                                                                                                                                             | TOTAL MSR<br>Whether you<br>Ford Credit<br>Whether you<br>for you. Se<br>www.ford.                                                                                                                                                                                            | ou decide to lease or fi<br>u'll find the choices th                                                                                                                                                                                          | nance your<br>at are right                                 |                                                                                                                                                                                                                                                                                                                                                                                                                                                                                                               | safercar.gov or 1-888-327-42<br><b>3FTTW8B94RRA60611</b><br>, servicing and maintaining a pass<br>u to chemicals including engine ex<br>State of California to cause cancer                                                                                                                                                                           |
|                                                                                                                                                                                                                                                                                                                           | State and Local taxes are not i                                                                                                                                                                                                                                                                                                                                                                                                                          | o the Federal Automobile<br>asoline, License, and Title Fees,                                                                                                                                                                                                                                                                                                                                                                                                                                                                                                                                                                                                                                                                                                                                                                                                                                                                                                                                                                                                                                                                                                                                                                                                                                                                                                                                                                                                                                                                                                                                                                                                                                                                                                                                                                                                                                                                                                                                                                                                                                                                  |                                                                                                                                                                                                                                                                               | AL ORDER                                                                                                                                                                                                                                      |                                                            | To minimize exposure, avoid vehicle in a well-ventilated are                                                                                                                                                                                                                                                                                                                                                                                                                                                  | State of California to cause cancel<br>breathing exhaust, do not idle the<br>ea and wear gloves or wash your h<br>ww.P65Warnings.ca.gov/passenge                                                                                                                                                                                                      |