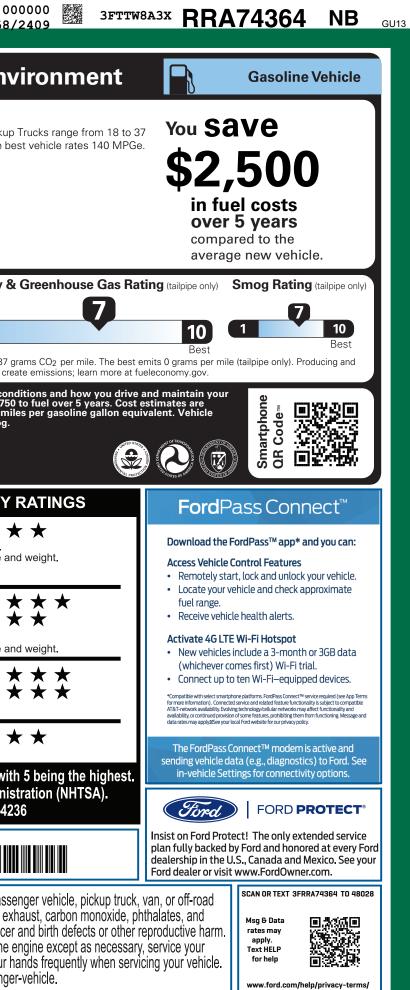

| Vehicle can expose you to chemicals including engine exl<br>lead, which are known to the State of California to cause cancer<br>To minimize exposure, avoid breathing exhaust, do not idle the e<br>vehicle in a well-ventilated area and wear gloves or wash your h<br>For more information go to www.P65Warnings.ca.gov/passenge                                                                                                                                                                                                                                                                                                                                                                                                                                                                   |

05/16/2024