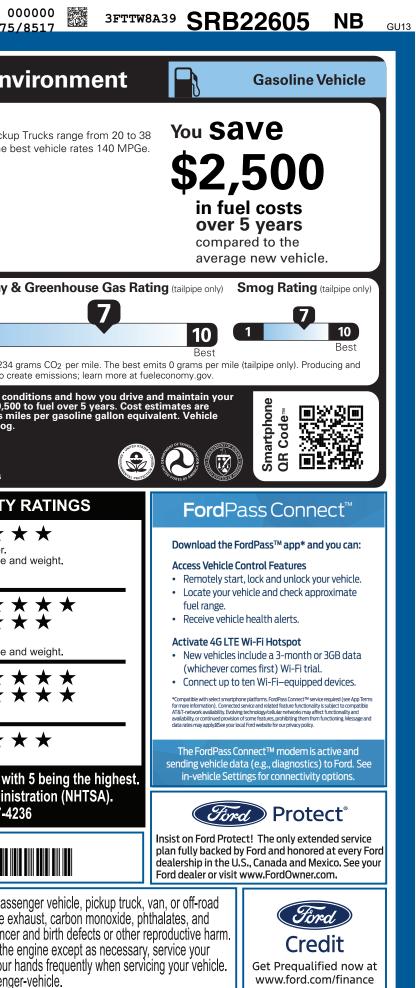

| HRM-009728 <sub>NY</sub>                                                                                                                                                                                                                                                                                                                                                                                                                                                                                | 9-NORMAL, NB, 109728, SF241 77                                                                                                                   | / J                                                                                          | · · · · ·                                                                                                                                                                                                        |                                                                                           | EPA                                                                                                                                                                                                                                                                                                                                                                                                                                                                                                                                                                                                                                                                                                                                                                                                                                                                                                                                                                                                                                                                                                                                                                                                                                                                                                                                                                                                                                                                                                                                                                                                                                                                                                                                                                                                                                                                                                                                                                                                                                                                                            |
|---------------------------------------------------------------------------------------------------------------------------------------------------------------------------------------------------------------------------------------------------------------------------------------------------------------------------------------------------------------------------------------------------------------------------------------------------------------------------------------------------------|--------------------------------------------------------------------------------------------------------------------------------------------------|----------------------------------------------------------------------------------------------|------------------------------------------------------------------------------------------------------------------------------------------------------------------------------------------------------------------|-------------------------------------------------------------------------------------------|------------------------------------------------------------------------------------------------------------------------------------------------------------------------------------------------------------------------------------------------------------------------------------------------------------------------------------------------------------------------------------------------------------------------------------------------------------------------------------------------------------------------------------------------------------------------------------------------------------------------------------------------------------------------------------------------------------------------------------------------------------------------------------------------------------------------------------------------------------------------------------------------------------------------------------------------------------------------------------------------------------------------------------------------------------------------------------------------------------------------------------------------------------------------------------------------------------------------------------------------------------------------------------------------------------------------------------------------------------------------------------------------------------------------------------------------------------------------------------------------------------------------------------------------------------------------------------------------------------------------------------------------------------------------------------------------------------------------------------------------------------------------------------------------------------------------------------------------------------------------------------------------------------------------------------------------------------------------------------------------------------------------------------------------------------------------------------------------|
| ford.com                                                                                                                                                                                                                                                                                                                                                                                                                                                                                                | 2025 XL FWD<br>121" WHEELBASE<br>2.5L HYBRID ENGINE<br>POWER-SPLIT ELECTRIC CVT                                                                  | SR B22605<br>EXTERIOR<br>CARBONIZED GRAY METALLIC<br>INTERIOR<br>BLACK ONYX-MED DK SLATE TRI |                                                                                                                                                                                                                  | EPA<br>DOT Fuel Economy and Er<br>Fuel Economy<br>MPG Small Pick<br>MPG. The              |                                                                                                                                                                                                                                                                                                                                                                                                                                                                                                                                                                                                                                                                                                                                                                                                                                                                                                                                                                                                                                                                                                                                                                                                                                                                                                                                                                                                                                                                                                                                                                                                                                                                                                                                                                                                                                                                                                                                                                                                                                                                                                |
| STANDARD EQUIPMENT INCLUDED<br>EXTERIOR<br>• CARGO BOX TIE DOWN HOOKS<br>• DAYTIME RUNNING LAMPS<br>• DOOR HANDLES - BLACK<br>• EASY FUEL® CAPLESS FILLER<br>• FLEXBED™ STORAGE SYSTEM<br>• GRILLE - BLACK MESH<br>• HEADLAMPS-LED AUTO HI-BEAM<br>• HEADLAMPS-LED AUTO ON/OFF<br>• LED REFLECTOR HEADLAMPS<br>• MANUAL LOCKING TAILGATE<br>• WIPERS- INTERMITTENT<br>INCLUDED ON THIS VEHICLE<br>EQUIPMENT GROUP 100A<br>OPTIONAL EQUIPMENT/OTHER<br>50 STATE EMISSIONS<br>FRONT LICENSE PLATE BRACKET | AT NO EXTRA CHARGE INTER                                                                                                                         |                                                                                              | URE • BELT-MINDER CHIM<br>RAKE • LATCH CHILD SAFE<br>ST STEER • SECURILOCK® ANT<br>• TIRE PRESSURE MC<br>• MODEM<br>T W/AEB • WARRANTY<br>• 3YR/36,000 BUMPEF<br>• 5YR/60,000 POWER<br>ODES • 5YR/60,000 ROADSII | IE<br>TY SYSTEM<br>I-THEFT SYS<br>WIT SYS<br>R / BUMPER<br>TRAIN<br>DE ASSIST<br>D UNIQUE | Image: State of the state |
|                                                                                                                                                                                                                                                                                                                                                                                                                                                                                                         | RAMP ONE<br>RT41                                                                                                                                 |                                                                                              | TOTAL MSRP \$29,                                                                                                                                                                                                 | 840.00                                                                                    | 3FTTW8A39SRB22605                                                                                                                                                                                                                                                                                                                                                                                                                                                                                                                                                                                                                                                                                                                                                                                                                                                                                                                                                                                                                                                                                                                                                                                                                                                                                                                                                                                                                                                                                                                                                                                                                                                                                                                                                                                                                                                                                                                                                                                                                                                                              |
|                                                                                                                                                                                                                                                                                                                                                                                                                                                                                                         | RAMP TWO                                                                                                                                         |                                                                                              | Scan The QR Code to get more details about this vehicle                                                                                                                                                          |                                                                                           | WARNING: Operating, servicing and maintaining a p<br>vehicle can expose you to chemicals including engin<br>lead, which are known to the State of California to cause ca                                                                                                                                                                                                                                                                                                                                                                                                                                                                                                                                                                                                                                                                                                                                                                                                                                                                                                                                                                                                                                                                                                                                                                                                                                                                                                                                                                                                                                                                                                                                                                                                                                                                                                                                                                                                                                                                                                                       |
|                                                                                                                                                                                                                                                                                                                                                                                                                                                                                                         | This label is affixed pursuant to t<br>Information Disclosure Act. Gas<br>State and Local taxes are not inc<br>options or accessories are not in | soline, License, and Title Fees,<br>cluded. Dealer installed                                 | SF241 N RB 2X 560 009728 06                                                                                                                                                                                      | 24 25                                                                                     | To minimize exposure, avoid breathing exhaust, do not idle vehicle in a well-ventilated area and wear gloves or wash yo For more information go to www.P65Warnings.ca.gov/passe                                                                                                                                                                                                                                                                                                                                                                                                                                                                                                                                                                                                                                                                                                                                                                                                                                                                                                                                                                                                                                                                                                                                                                                                                                                                                                                                                                                                                                                                                                                                                                                                                                                                                                                                                                                                                                                                                                                |