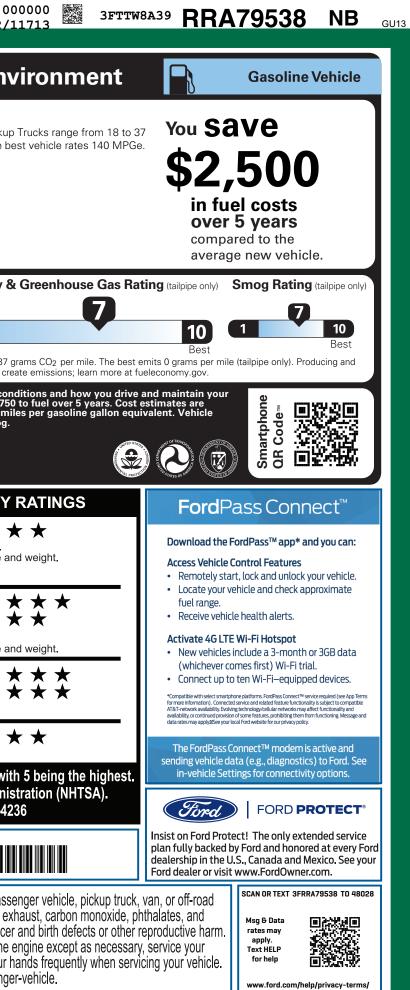

xposur<br>vehicle in a well-ven                                                                                                                                   | www.safercar.gov<br>3FTTW8A3:<br>Deerating, servicing and r<br>xpose you to chemicals in<br>yn to the State of Califorr<br>re, avoid breathing exhau<br>tilated area and wear glo<br>n go to www.P65Warning | PRRA79538<br>maintaining a passe<br>ncluding engine exh<br>ia to cause cancer<br>ist, do not idle the e<br>ves or wash your h                                                                                                                                                                                                                                                                                                              |