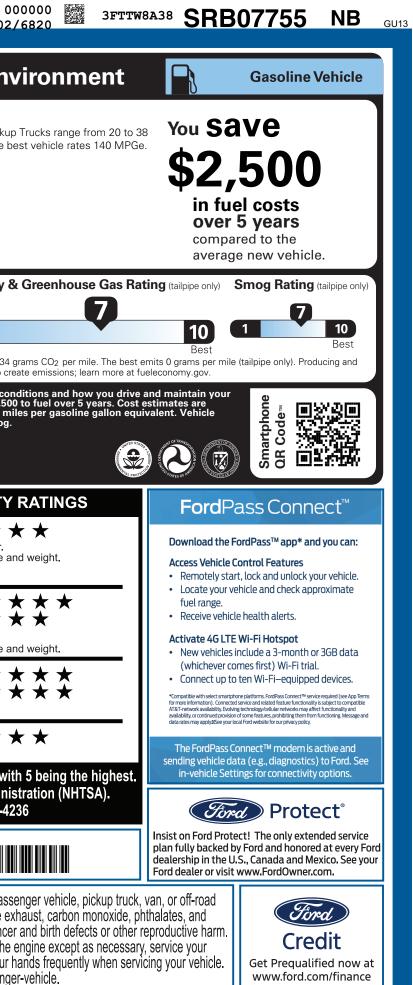

|                                                                        |                                                                                                                                                                                                                                                                                                                                                                                                                                                                                                                                                                                                                                                                                                                                                                                                                                                                                                                                                                                                                                                                                                                                                                                                                                                                                                                                                                                                                                                                                                                                                                                                                                                                                                                                                                                                                                                                                                                                                                                                                                                                                                                                                                                                                                                                                             |                                                                                                                                                                                                                                                                                                                                        | <sup>SR</sup> <b>B077</b>                                                                                                                                                                                                                                                                                                 | 55                                                     | EPA<br>DOT Fuel Economy                                                                                                                                                                                                                                                                                                                                                                                                                                                                                                                                                                                                                                                                                                                       | and En                                                                                                                                                                       |
|------------------------------------------------------------------------|---------------------------------------------------------------------------------------------------------------------------------------------------------------------------------------------------------------------------------------------------------------------------------------------------------------------------------------------------------------------------------------------------------------------------------------------------------------------------------------------------------------------------------------------------------------------------------------------------------------------------------------------------------------------------------------------------------------------------------------------------------------------------------------------------------------------------------------------------------------------------------------------------------------------------------------------------------------------------------------------------------------------------------------------------------------------------------------------------------------------------------------------------------------------------------------------------------------------------------------------------------------------------------------------------------------------------------------------------------------------------------------------------------------------------------------------------------------------------------------------------------------------------------------------------------------------------------------------------------------------------------------------------------------------------------------------------------------------------------------------------------------------------------------------------------------------------------------------------------------------------------------------------------------------------------------------------------------------------------------------------------------------------------------------------------------------------------------------------------------------------------------------------------------------------------------------------------------------------------------------------------------------------------------------|----------------------------------------------------------------------------------------------------------------------------------------------------------------------------------------------------------------------------------------------------------------------------------------------------------------------------------------|---------------------------------------------------------------------------------------------------------------------------------------------------------------------------------------------------------------------------------------------------------------------------------------------------------------------------|--------------------------------------------------------|-----------------------------------------------------------------------------------------------------------------------------------------------------------------------------------------------------------------------------------------------------------------------------------------------------------------------------------------------------------------------------------------------------------------------------------------------------------------------------------------------------------------------------------------------------------------------------------------------------------------------------------------------------------------------------------------------------------------------------------------------|------------------------------------------------------------------------------------------------------------------------------------------------------------------------------|
| Ford.com                                                               | 2025 XL FWD<br>121" WHEELBASE<br>2.5L HYBRID ENGINE<br>POWER-SPLIT ELECTRIC CVT                                                                                                                                                                                                                                                                                                                                                                                                                                                                                                                                                                                                                                                                                                                                                                                                                                                                                                                                                                                                                                                                                                                                                                                                                                                                                                                                                                                                                                                                                                                                                                                                                                                                                                                                                                                                                                                                                                                                                                                                                                                                                                                                                                                                             | EXTERIOR<br>SPACE WHITE METALLIC<br>INTERIOR<br>BLACK ONYX-MED DK SLATE TRI                                                                                                                                                                                                                                                            |                                                                                                                                                                                                                                                                                                                           | Fuel Economy and Er<br>Fuel Economy<br>MPG. The        |                                                                                                                                                                                                                                                                                                                                                                                                                                                                                                                                                                                                                                                                                                                                               |                                                                                                                                                                              |
| STANDARD EQUIPMENT INCLUDED A                                          | AT NO EXTRA CHARGE<br>INTERIOR<br>1-TOUCH DOWN DRIVER WINDOW<br>2ND ROW BENCH FLIP-UP W/<br>UNDER-SEAT STORAGE<br>8.0" PRODUCTIVITY SCREEN<br>0.0" PRODUCTIVITY | EUNCTIONAL<br>• 4-WHEEL ANTILOCK BRAKE SYS<br>• BATTERY SAVER FEATURE<br>• ELECTRIC PARKING BRAKE<br>• ELECTRONIC PWR ASST STEER<br>• FORDPASS™ CONNECT 5GWI-FI<br>HOTSPOT TELEMATICS MODEM<br>• PRE-COLLISION ASSIST W/AEB<br>• REAR VIEW CAMERA<br>• REMOTE KEYLESS ENTRY<br>• SELECTABLE DRIVE MODES<br>• SYNC®4 W/EVR & 13.2" SCRN | SAFETY/SECURITY<br>• AIRBAGS - SAFETY CAN<br>• BELT-MINDER CHIME<br>• LATCH CHILD SAFETY S<br>• SECURILOCK® ANTI-THI<br>• TIRE PRESSURE MONIT<br>WARRANTY<br>• 3YR/36,000 BUMPER / BI<br>• 5YR/60,000 POWERTRAII<br>• 5YR/60,000 POWERTRAII<br>• 5YR/60,000 ROADSIDE A<br>• 8YR/100,000 HYBRID UN<br>-COMPONENTS IF EQUIP | (STEM<br>EFT SYS<br>SYS<br>JMPER<br>N<br>SSIST<br>IQUE | Annual fuel COST<br>\$1,400                                                                                                                                                                                                                                                                                                                                                                                                                                                                                                                                                                                                                                                                                                                   | 35<br>highway<br>Fuel Economy<br>1<br>his vehicle emits 234<br>istributing fuel also of<br>cluding driving co<br>PG and costs \$9.5<br>gallon. MPGe is no<br>change and smog |
| EQUIPMENT GROUP 100A<br>OPTIONAL EQUIPMENT/OTHER<br>50 STATE EMISSIONS |                                                                                                                                                                                                                                                                                                                                                                                                                                                                                                                                                                                                                                                                                                                                                                                                                                                                                                                                                                                                                                                                                                                                                                                                                                                                                                                                                                                                                                                                                                                                                                                                                                                                                                                                                                                                                                                                                                                                                                                                                                                                                                                                                                                                                                                                                             | PRICE INFOR<br>BASE PRICE<br>TOTAL OPTIO<br>TOTAL VEHIC<br>DESTINATION                                                                                                                                                                                                                                                                 | NS/OTHER<br>LE & OPTIONS/OTHER                                                                                                                                                                                                                                                                                            | \$28,145.00<br>28,145.00<br>1,695.00                   | <b>Guebeconstruction Government Government Based</b> on the combined ratings of frontal, s   Should ONLY be compared to other vehicle <b>Frontal</b> Driver <b>Crash</b> Passenger   Based on the risk of injury in a frontal impact   Should ONLY be compared to other vehicle <b>Side</b> Front seat <b>Crash</b> Rear seat   Based on the risk of injury in a side impact <b>Side</b> Front seat <b>Crash</b> Rear seat   Based on the risk of injury in a side impact <b>Side</b> Front seat <b>Crash</b> Rear seat   Based on the risk of injury in a side impact <b>Rollover</b> Based on the risk of rollover in a single-vel   Star ratings range from 1 to 5 stars (response)   Source: National Highway Traffice   www.safercar.gov | AR SAFET<br>* *<br>side and rollover.<br>les of similar size<br>* *<br>act.<br>les of similar size<br>* *<br>t.<br>* *<br>hicle crash.<br>* * *<br>Safety Admin              |
|                                                                        | CA4R                                                                                                                                                                                                                                                                                                                                                                                                                                                                                                                                                                                                                                                                                                                                                                                                                                                                                                                                                                                                                                                                                                                                                                                                                                                                                                                                                                                                                                                                                                                                                                                                                                                                                                                                                                                                                                                                                                                                                                                                                                                                                                                                                                                                                                                                                        | TOTAL                                                                                                                                                                                                                                                                                                                                  |                                                                                                                                                                                                                                                                                                                           |                                                        | 3FTTW8A3                                                                                                                                                                                                                                                                                                                                                                                                                                                                                                                                                                                                                                                                                                                                      | 38SRB07755                                                                                                                                                                   |
|                                                                        |                                                                                                                                                                                                                                                                                                                                                                                                                                                                                                                                                                                                                                                                                                                                                                                                                                                                                                                                                                                                                                                                                                                                                                                                                                                                                                                                                                                                                                                                                                                                                                                                                                                                                                                                                                                                                                                                                                                                                                                                                                                                                                                                                                                                                                                                                             | 71-109X O/T 2 get mor<br>this veh                                                                                                                                                                                                                                                                                                      | ne QR Code to<br>e details about<br>nicle                                                                                                                                                                                                                                                                                 |                                                        | WARNING: Operating, servicing and vehicle can expose you to chemicals lead, which are known to the State of Califor                                                                                                                                                                                                                                                                                                                                                                                                                                                                                                                                                                                                                           | maintaining a pa<br>including engine<br>rnia to cause can                                                                                                                    |
|                                                                        | This label is affixed pursuant to f<br>Information Disclosure Act. Gas<br>State and Local taxes are not inc<br>options or accessories are not in                                                                                                                                                                                                                                                                                                                                                                                                                                                                                                                                                                                                                                                                                                                                                                                                                                                                                                                                                                                                                                                                                                                                                                                                                                                                                                                                                                                                                                                                                                                                                                                                                                                                                                                                                                                                                                                                                                                                                                                                                                                                                                                                            | soline, License, and Title Fees,<br>cluded. Dealer installed SE291 N I                                                                                                                                                                                                                                                                 | RB 2X 560 007078 05 29 2                                                                                                                                                                                                                                                                                                  | 25                                                     | To minimize exposure, avoid breathing exhat vehicle in a well-ventilated area and wear glo For more information go to www.P65Warning                                                                                                                                                                                                                                                                                                                                                                                                                                                                                                                                                                                                          | ust, do not idle th<br>oves or wash you<br>gs.ca.gov/passer                                                                                                                  |