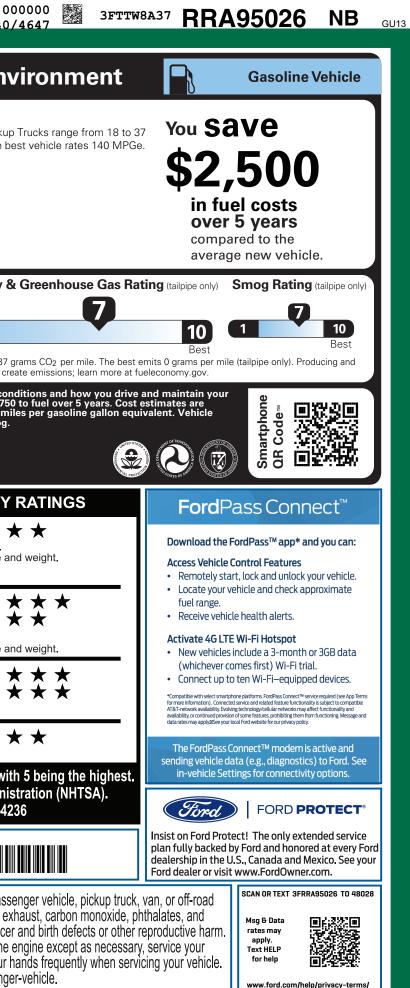

| HRM-004424 <sub>NM</sub>                                                                                                                                                                                                                                                                 | 9-NORMAL,NB,104424,RE161                                                                                                                                                                                                                                                                                                                                                                                                            | 045                                                                                                                                                                                                                                                                                                          | UT<br>CEI                                                                                                            |                                                                                                                                                                                                                                                      | W NM<br>RAMP BUMP C                                               | AMP BOOK EXFL ROTA                                                                                                                                                                                                                                                                                                                                                                                                                                                                                                                          | 00<br>3440/                                                                                                                                                                                                                 |
|------------------------------------------------------------------------------------------------------------------------------------------------------------------------------------------------------------------------------------------------------------------------------------------|-------------------------------------------------------------------------------------------------------------------------------------------------------------------------------------------------------------------------------------------------------------------------------------------------------------------------------------------------------------------------------------------------------------------------------------|--------------------------------------------------------------------------------------------------------------------------------------------------------------------------------------------------------------------------------------------------------------------------------------------------------------|----------------------------------------------------------------------------------------------------------------------|------------------------------------------------------------------------------------------------------------------------------------------------------------------------------------------------------------------------------------------------------|-------------------------------------------------------------------|---------------------------------------------------------------------------------------------------------------------------------------------------------------------------------------------------------------------------------------------------------------------------------------------------------------------------------------------------------------------------------------------------------------------------------------------------------------------------------------------------------------------------------------------|-----------------------------------------------------------------------------------------------------------------------------------------------------------------------------------------------------------------------------|
|                                                                                                                                                                                                                                                                                          | CLE DESCRIPTION<br>MAVERICK<br>2024 XL FWD<br>121" WHEELBASE<br>2.5L HYBRID ENGINE<br>AUTO CV TRANSMISSION<br>T NO EXTRA CHARGE                                                                                                                                                                                                                                                                                                     | C<br>INTE<br>B                                                                                                                                                                                                                                                                                               | ERIOR<br>DXFORD WHITE<br>ERIOR<br>BLACK ONYX-ME                                                                      | RR <b>A95(</b><br>d dk slate tri                                                                                                                                                                                                                     | 026                                                               | EPA<br>DOT Fuel Eco<br>Fuel Economy                                                                                                                                                                                                                                                                                                                                                                                                                                                                                                         | onomy and Env<br>MPG <sup>Small Pickup</sup><br>MPG. The be<br>42 33                                                                                                                                                        |
| EXTERIOR<br>• CONFIGURABLE DAYTIME<br>RUNNING LAMPS<br>• DOOR HANDLES - BLACK<br>• EASY FUEL® CAPLESS FILLER<br>• FLEXBED™ STORAGE SYSTEM<br>• GRILLE - BLACK MESH<br>• HEADLAMPS-LED AUTO HI-BEAM<br>• HEADLAMPS-LED AUTO ON/OFF<br>• MANUAL LOCKING TAILGATE<br>• WIPERS- INTERMITTENT | INTERIOR<br>• 1-TOUCH DOWN DRIVER WINDOW<br>• 2ND ROW BENCH FLIP-UP W/<br>UNDER-SEAT STORAGE<br>• 4.2" PRODUCTIVITY SCREEN<br>• CLOTH BENCH REAR SEAT<br>• MANUAL A/C, SINGLE ZONE<br>• MAP POCKETS-PASSENGER<br>• POWER LOCKS AND WINDOWS<br>• POWER LOCKS AND WINDOWS<br>• POWERPOINTS - 12V<br>• ROTARY GEAR SHIFT DIAL W/<br>SELECTABLE DRIVE MODES<br>• TILT/TELESCOPE STR COLUMN<br>• USB A AND C<br>• VINYL SOFT CONSOLE LID | FUNCTIONAL   • 4-WHEEL ANTILOCK   • 8.0" CTR STACK TOU   • AM/FM STEREO W/6   • APPLE CARPLAY™ /   • APPLE CARPLAY™ /   • ANDROID AUTO™   • BATTERY SAVER FE   • CRUISE CONTROL   • ELECTRIC PARKING   • ELECTRIC PARKING   • FORDPASS™ CONN   • PRE-COLLISION ASS   • REAR VIEW CAMERA   • REMOTE KEYLESS E | K BRAKE SYS<br>UCHSCREEN<br>6 SPEAKERS<br>AND<br>EATURE<br>8 BRAKE<br>ASST STEER<br>IECT<br>SIST W/AEB<br>A<br>ENTRY | SAFETY/SECURITY<br>• AIRBAGS - SAFETY CA<br>• BELT-MINDER CHIME<br>• LATCH CHILD SAFETY<br>• SECURILOCK® ANTI-T<br>• TIRE PRESSURE MON<br>WARRANTY<br>• 3YR/36,000 BUMPER /<br>• 5YR/60,000 ROADSIDE<br>• 8YR/100,000 HYBRID L<br>-COMPONENTS IF EQL | SYSTEM<br>HEFT SYS<br>IT SYS<br>BUMPER<br>AIN<br>ASSIST<br>JNIQUE | combined city/hwy<br>2.7 gallons per<br>Annual fuel CC<br>\$1,44                                                                                                                                                                                                                                                                                                                                                                                                                                                                            | city highway<br>100 miles<br>St Fuel Economy &                                                                                                                                                                              |
| INCLUDED ON THIS VEHICLE<br>EQUIPMENT GROUP 100A<br>OPTIONAL EQUIPMENT/OTHER<br>2.5L HYBRID ENGINE<br>AUTO CV TRANSMISSION<br>50 STATE EMISSIONS                                                                                                                                         | (MSRP)<br>1,500.00<br>NO CHARGE<br>NO CHARGE                                                                                                                                                                                                                                                                                                                                                                                        |                                                                                                                                                                                                                                                                                                              | PRICE INFORMA<br>BASE PRICE<br>TOTAL OPTIONS/4<br>TOTAL VEHICLE &<br>DESTINATION & D                                 | OTHER                                                                                                                                                                                                                                                | (MSRP)<br>\$23,815.00<br>1,500.00<br>25,315.00<br>1,595.00        | Fueleconol   Calculate personalized estim   GOVERNME   Overall Vehicle So   Based on the combined ratin   Should ONLY be compared   Frontal Driv   Crash Pass   Based on the risk of injury in   Should ONLY be compared   Side Fro   Crash Read   Based on the risk of injury in   Should ONLY be compared   Side Fro   Crash Read   Based on the risk of injury in   Should ONLY be compared   Side Fro   Crash Read   Based on the risk of injury in   Based on the risk of injury in   Star ratings range from 1   Source: National Hig | The seat $x + x + x$ as ide impact.<br>The seat $x + x + x + x + x + x + x + x + x + x $                                                                                                                                    |
|                                                                                                                                                                                                                                                                                          | RAMP ONE<br>CA4R<br>RAMP TWO                                                                                                                                                                                                                                                                                                                                                                                                        | CONVOY                                                                                                                                                                                                                                                                                                       | TOTAL M                                                                                                              | ther you decide to lease of                                                                                                                                                                                                                          | or finance your                                                   |                                                                                                                                                                                                                                                                                                                                                                                                                                                                                                                                             | 3FTTW8A37RRA95026                                                                                                                                                                                                           |
|                                                                                                                                                                                                                                                                                          | State and Local taxes are not                                                                                                                                                                                                                                                                                                                                                                                                       | 56-9752 O/T 1<br>t to the Federal Automobile<br>Gasoline, License, and Title Fees,                                                                                                                                                                                                                           | Ford Credit for y<br>www                                                                                             | cle, you'll find the choices<br>ou. See your dealer for de<br>v.ford.com/finance.<br>ECIAL ORDEF<br>2X 425 004424 05 10                                                                                                                              | etails or visit                                                   | vehicle can expose you<br>lead, which are known to the S<br>To minimize exposure, avoid b<br>vehicle in a well-ventilated are                                                                                                                                                                                                                                                                                                                                                                                                               | servicing and maintaining a passe<br>to chemicals including engine exh<br>State of California to cause cancer<br>reathing exhaust, do not idle the e<br>a and wear gloves or wash your ha<br>w.P65Warnings.ca.gov/passenger |